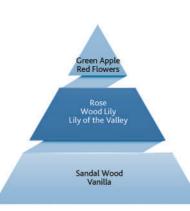

#### **CALDION JEANS**

Dynamism and freshness revealed by top notes of the perfume, dominated by exotic green apple and passionate fruits is combined under the roof of lily leaves dazzling us with feminine touch of mysterious, fragile owers at the middle notes. Oriental notes dancing with sandal wood and light vanilla notes, tops up the charm of this special perfume.