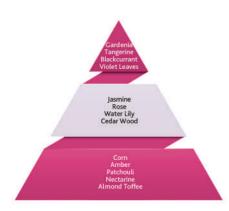

#### **CALDION NIGHT**

Let mystery and glimmers of the night heat up your emotions... Perfect combination of fruits and owers at the top notes of romance and fun... Experience the glimmer, magic and intensity of the night with Caldion Night for Women...