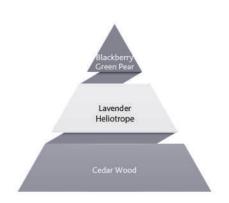

# **EQUAL SENSE**

EQUAL

Odor mulberry and pear evoking the feeling of freshness that reminds you of pleasant tastes is followed by the profoundness of lavender. This perfume is active and balanced with the mysterious strength of forest trees on base notes.

|                  | Code      | PCS |
|------------------|-----------|-----|
| Deodorant 150 ml | 401500050 | 24  |
| EDT 75 ml        | 400000086 | 12  |