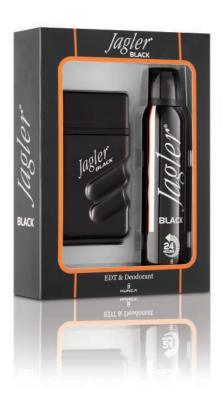

#### JAGLER BLACK

Symbolizes cool, charismatic and mysterious side of men. This mysterious and distant attitude is underpinned by black color used on the bottle and the name of the perfume.

Deodorant 150 ml 401500047 24 EDT 90 ml 40000082 12 Roll on 50 ml 402700043 12