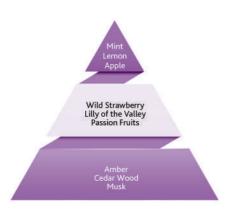

# **EQUAL SENSE**

Harmony of mint, apple and lemon on top notes creates a charming and sexy effect and the sweetness of owers and sincere odor of strawberry arising afterwards provokes a more romantic mood.

**EQUAL** 

| Deodorant 150 ml |  |
|------------------|--|
| EDT 75 ml        |  |

| Code      | PCS |
|-----------|-----|
| 402000118 | 24  |
| 400500072 | 12  |