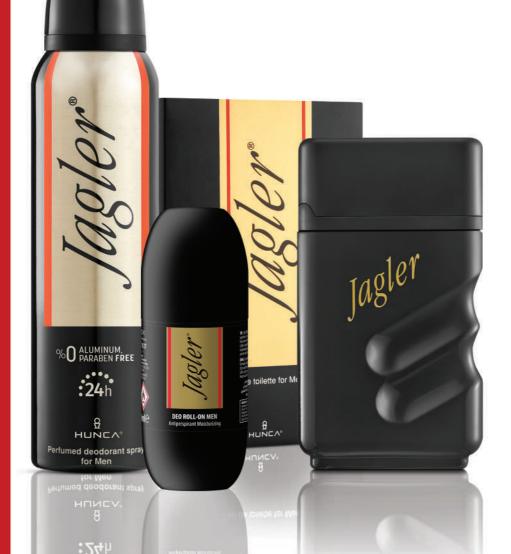

#### **JAGLER CLASSIC**

Jagler Classic, the cult scent of men who stick rm to their habits... Jagler Classic, romantic rose, vibrant orange blossom, captivating jasmine and intense vanilla infused with energy of refreshing lemon.

Deodorant 150 ml EDT 90 ml Roll on 50 ml

| Code      | Pcs |
|-----------|-----|
| 401500018 | 24  |
| 400000084 | 12  |
| 402700048 | 12  |

Jagler\*