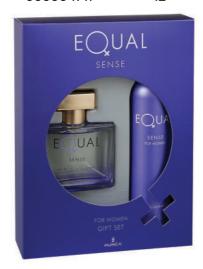

# **EQUAL SENSE**

Harmony of mint, apple and lemon on top notes creates a charming and sexy effect and the sweetness of owers and sincere odor of strawberry arising afterwards provokes a more romantic mood.

**EQUAL** 

| Deodorant 150 ml |  |
|------------------|--|
| EDT 75 ml        |  |

| Code      | PCS |
|-----------|-----|
| 402000118 | 24  |
| 400500072 | 12  |

# FOR WOMEN

Deodorant 150 ml EDT 75 ml

Code

900002401

12

Deodorant 150 ml EDT 75 ml

Code

Pcs