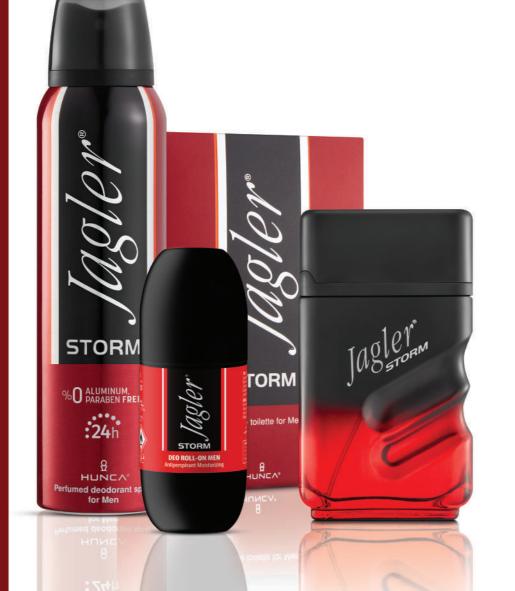

#### **JAGLER STORM**

FOR MEN

Represents strong, exotic and sexy side of men. Jagler Storm is a high energy scent, presented in a provocative red bottle.

> Deodorant 150 ml 401500046 EDT 90 ml 400000081

Jagler