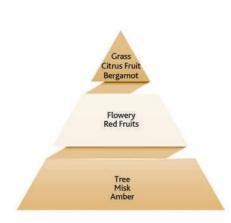

#### VIVA CAPPIO LOLA

This refreshing, woody and owery blend with musk and amber uses red fruit extracts to color the energy from grass extracts, citrus fruits and bergamot... Nature is whispering you the secret of beauty...