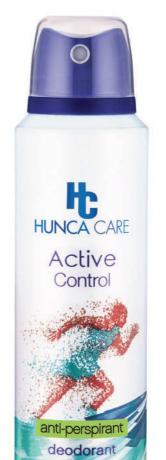

# ACTIVE CONTROL DEODORANT

The splendid lavender leaves are combined with woody and amber notes which will wake up your senses. It takes care of the skin and comes with 48 hours deodorant protection against sweat and odor formation.

150 ml

Code

401500151

Pcs