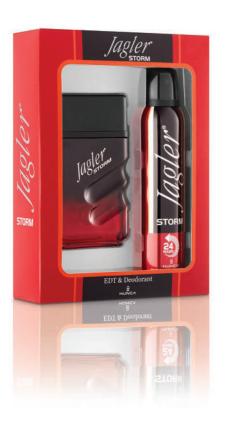

#### **JAGLER STORM**

FOR MEN

Represents strong, exotic and sexy side of men. Jagler Storm is a high energy scent, presented in a provocative red bottle.

> Deodorant 150 ml 401500046 EDT 90 ml 400000081

Jagler