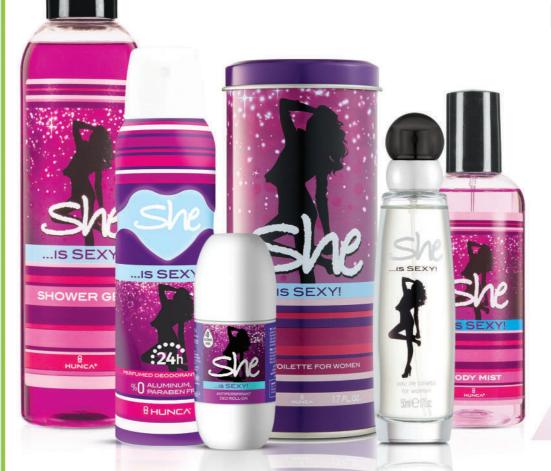

#### SHE IS SEXY

Provoking breeze combining exceptional experience of being irresistible with warmth of oriental notes...

|                   | Code      | PCS |
|-------------------|-----------|-----|
| Deodorant 150 ml  | 402000486 | 24  |
| EDT 50 ml         | 400500287 | 12  |
| Roll on 40 ml     | 402700175 | 12  |
| Shower Gel 350 ml | 410801080 | 12  |
| Body Mist 150 ml  | 410801007 | 12  |

#### FOR WOMEN

Fruity

Flowery

Tree Praline Musk

She

It is the scent of ladies who loose themselves to the beat, who are always up for adventures, never getting tired of surprises... Exotic potion with its new bottle re ecting the colorful world of young ladies...