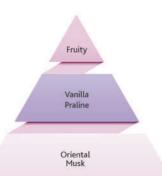

#### FOR WOMEN

Fruity

Flowery

Tree Praline Musk

She

It is the scent of ladies who loose themselves to the beat, who are always up for adventures, never getting tired of surprises... Exotic potion with its new bottle re ecting the colorful world of young ladies...