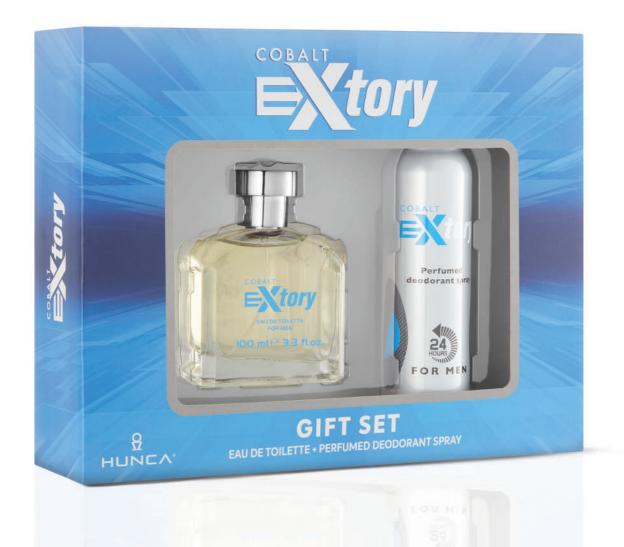

#### **EXTORY COBALT**

Are you ready to get out of the city? It is an ideal fragrance for men that leaves a lasting impression with its woody, amber notes while refreshing you with its wonderful blend of rosemary and tarragon herb with mint.

#### **EXTORY OCRA**

Are you ready to get out of the city? It is an ideal fragrance for men that leaves a lasting impression with its woody, amber notes while refreshing you with its wonderful blend of rosemary and tarragon herb with mint.