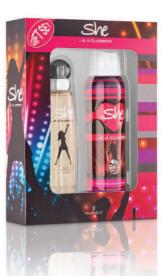

#### SHE IS FUN

For young girls who never miss the fun..Feel the freshness of fruits and owers at top notes of this perfume . Swim in deep waters of romance and fun.

12

|                   | Code      | Pcs |
|-------------------|-----------|-----|
| Deodorant 150 ml  | 402000485 | 24  |
| EDT 50 ml         | 400500286 | 12  |
| Roll on 40 ml     | 402700176 | 12  |
| Shower Gel 350 ml | 410801077 | 12  |