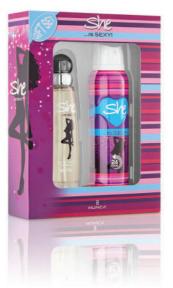

#### SHE IS SEXY

Provoking breeze combining exceptional experience of being irresistible with warmth of oriental notes...

|                   | Code      | PCS |
|-------------------|-----------|-----|
| Deodorant 150 ml  | 402000486 | 24  |
| EDT 50 ml         | 400500287 | 12  |
| Roll on 40 ml     | 402700175 | 12  |
| Shower Gel 350 ml | 410801080 | 12  |
| Body Mist 150 ml  | 410801007 | 12  |