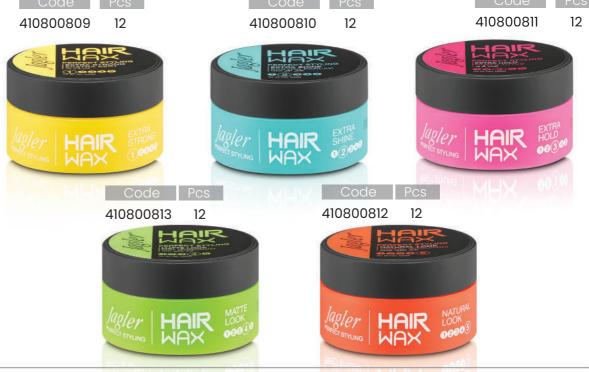

#### **JAGLER HAIR WAX**

Helps you to create cool hair styles by shaping your hair easily with its soft texture. Thanks to its formula containing plant complex, it does not dry your hair, ල්රික Inot stick and leaves no residue and it allows your hair to maintain its form for a long time.

#### 410800811 12 410800809 12 410800810 12