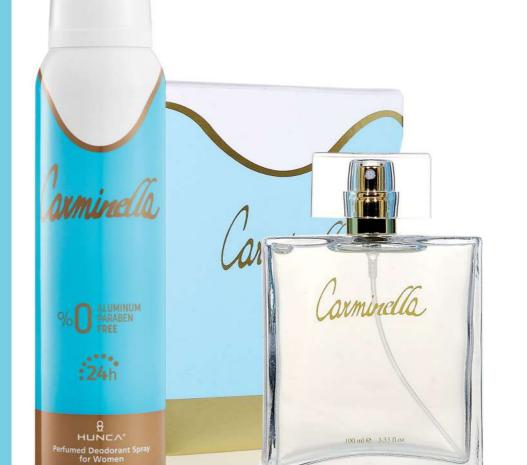

#### **CARMINELLA**

Carminella

Elegant lily and romantic rose extracts are added to the stunning bergamot aroma, avored with peony and rose oil, meeting with musk and amber under the shadow of the cedar wood, covering your skin with lush rice extracts, a magical combination of scents...

Deodorant 150 ml EDT 100 ml 402000164 24 400500062 12

FOR WOMEN

Deodorant 150 ml EDT 100 ml

Code

Pcs

900003295