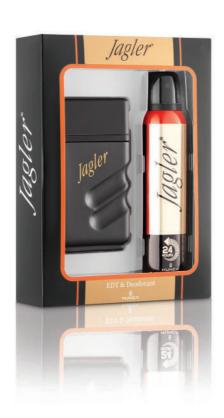

#### JAGLER BLACK

Symbolizes cool, charismatic and mysterious side of men. This mysterious and distant attitude is underpinned by black color used on the bottle and the name of the perfume.

Deodorant 150 ml 401500047 24 EDT 90 ml 40000082 12 Roll on 50 ml 402700043 12