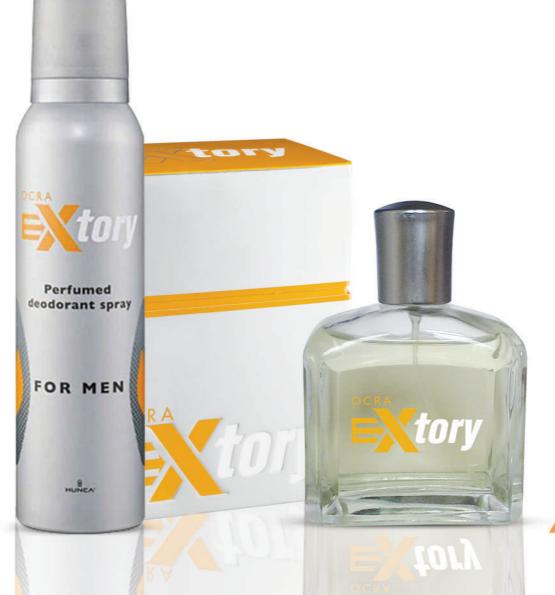

#### **EXTORY COBALT**

Are you ready to get out of the city? It is an ideal fragrance for men that leaves a lasting impression with its woody, amber notes while refreshing you with its wonderful blend of rosemary and tarragon herb with mint.

#### **EXTORY OCRA**

Are you ready to get out of the city? It is an ideal fragrance for men that leaves a lasting impression with its woody, amber notes while refreshing you with its wonderful blend of rosemary and tarragon herb with mint.