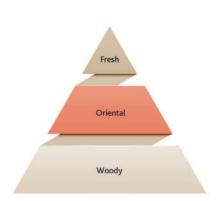

#### **JAGLER CLASSIC**

Elegant lily and romantic rose extracts are added to the stunning bergamot aroma, avored with peony and rose oil, meeting with musk and amber under the shadow of the cedar wood, covering your skin with lush rice extracts, a magical combination of scents...