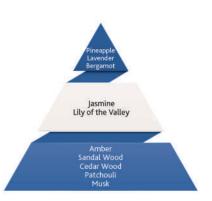

#### CALDION CLASSIC

Caldion for Men is an aromatic/ruit family scent, with essence based on fruity owers. Middle notes are lavender, pineapple and bergamot. It is the fragrance of young, dynamic and self/confident men.