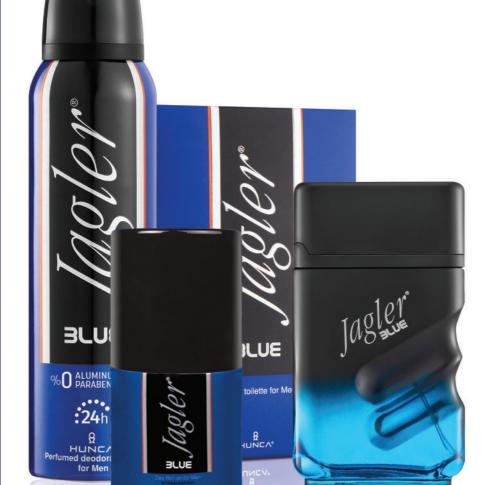

#### **JAGLER BLUE**

Exceptional combination of marine and dramatic woody touch. Re ects the style of Jagler man's passion and free spirit. Freshness with an aromatic twist for men who want to live their life their way.

Deodorant 150 ml EDT 90 ml Roll on 50 ml

| Code      | Pcs |
|-----------|-----|
| 401500079 | 24  |
| 400000098 | 12  |
| 402700072 | 12  |

FOR MEN

Jagler\*