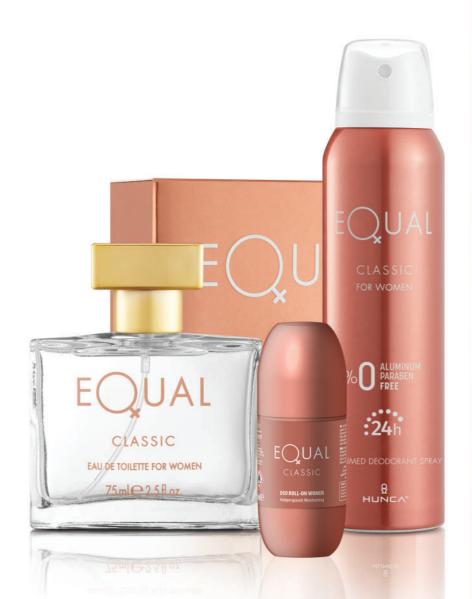

# **EQUAL CLASSIC**

Romantic attraction created by harmony of ower and fruit notes becomes irreplaceable with the touch of amber.

|                  | Code      | PCS |
|------------------|-----------|-----|
| Deodorant 150 ml | 402000132 | 24  |
| EDT 75 ml        | 400500070 | 12  |
| Roll on 50 ml    | 402000132 | 12  |