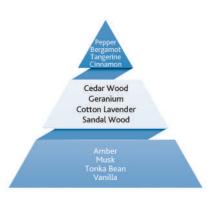

## **EQUAL INTENSE**

EQUAL

Freshness of this orange energy from cinnamon and rosemary that strikes you from the very start, shines out by with bergamot and tangerine touches. Before sensing the impact of deep vanilla and calmness of amber, you will be astounded by refreshing lavender and nobility of the sandal wood.