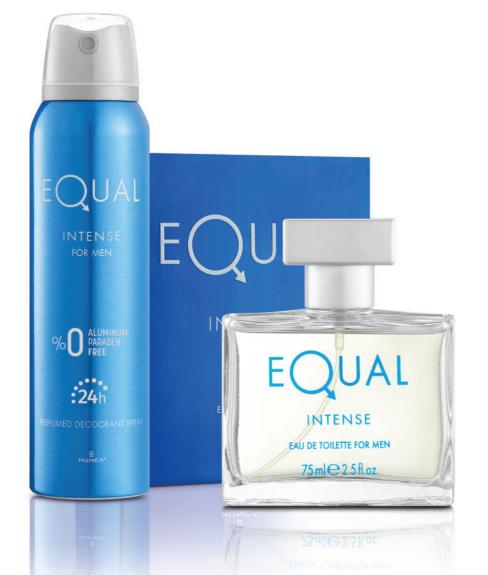

## **EQUAL INTENSE**

EQUAL

Freshness of this orange energy from cinnamon and rosemary that strikes you from the very start, shines out by with bergamot and tangerine touches. Before sensing the impact of deep vanilla and calmness of amber, you will be astounded by refreshing lavender and nobility of the sandal wood.

|                  | Code      | Pcs |
|------------------|-----------|-----|
| Deodorant 150 ml | 401500049 | 24  |
| EDT 75 ml        | 400000085 | 12  |

FOR MEN