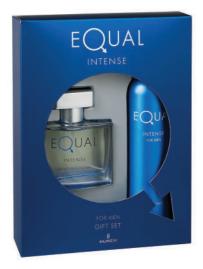

## **EQUAL INTENSE**

EQUAL

Freshness of this orange energy from cinnamon and rosemary that strikes you from the very start, shines out by with bergamot and tangerine touches. Before sensing the impact of deep vanilla and calmness of amber, you will be astounded by refreshing lavender and nobility of the sandal wood.

|                  | Code      | Pcs |
|------------------|-----------|-----|
| Deodorant 150 ml | 401500049 | 24  |
| EDT 75 ml        | 400000085 | 12  |

FOR MEN