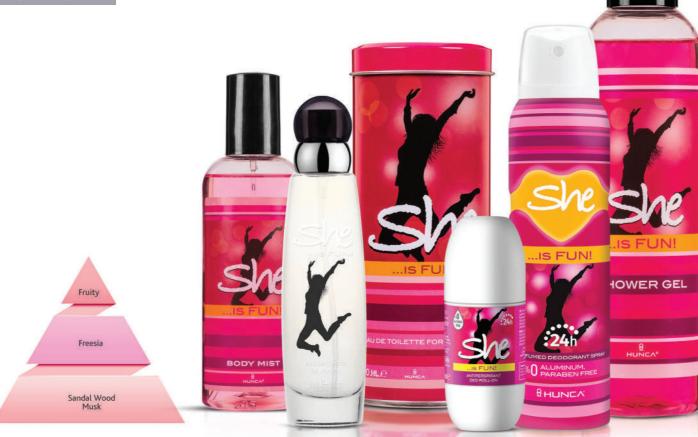

#### SHE IS FUN

For young girls who never miss the fun..Feel the freshness of fruits and owers at top notes of this perfume . Swim in deep waters of romance and fun.

12

|                   | Code      | Pcs |
|-------------------|-----------|-----|
| Deodorant 150 ml  | 402000485 | 24  |
| EDT 50 ml         | 400500286 | 12  |
| Roll on 40 ml     | 402700176 | 12  |
| Shower Gel 350 ml | 410801077 | 12  |

410801006

#### FOR WOMEN

Body Mist 150 ml

The coolest fragrance for free spirit teen girls. Fall in love with this modern fragrance that blends youthful notes with musk which gives an exciting feeling favoring naturality.

|                   | Code      | Pcs |
|-------------------|-----------|-----|
| Deodorant 150 ml  | 402000487 | 24  |
| EDT 50 ml         | 400500288 | 12  |
| Roll on 40 ml     | 402700177 | 12  |
| Shower Gel 350 ml | 410801079 | 12  |
| Body Mist 150 ml  | 410801008 | 12  |