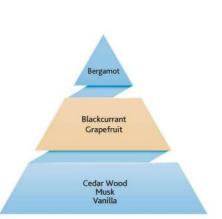

#### **CARMINELLA**

Carminella

Elegant lily and romantic rose extracts are added to the stunning bergamot aroma, avored with peony and rose oil, meeting with musk and amber under the shadow of the cedar wood, covering your skin with lush rice extracts, a magical combination of scents...