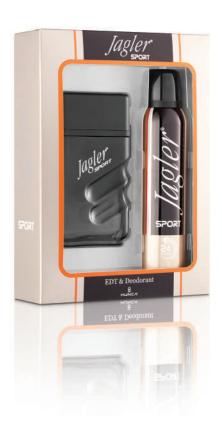

#### **JAGLER SPORT**

Jagler Sport is the secret weapon in the Jagler man's armoury of seduction. A unique composition between elegance and masculine. An intense & spicy scent with a purposeful, edgy, masculine character. Woods are key in the scent.

Deodorant 150 ml 401500045 24
EDT 90 ml 40000080 12
Roll on 50 ml 402700049 12