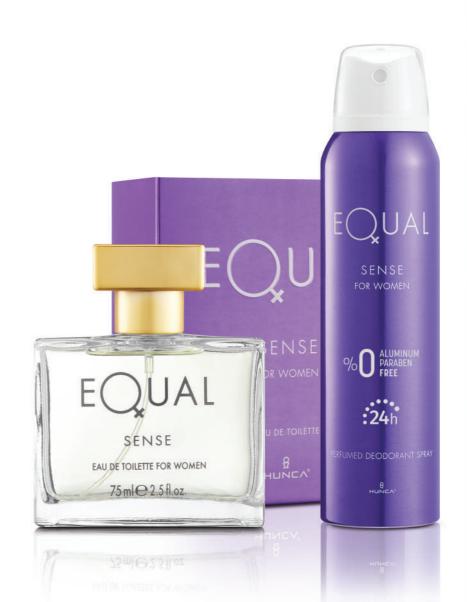

# **EQUAL SENSE**

Harmony of mint, apple and lemon on top notes creates a charming and sexy effect and the sweetness of owers and sincere odor of strawberry arising afterwards provokes a more romantic mood.

**EQUAL** 

| Deodorant 150 ml |  |
|------------------|--|
| EDT 75 ml        |  |

| Code      | PCS |
|-----------|-----|
| 402000118 | 24  |
| 400500072 | 12  |