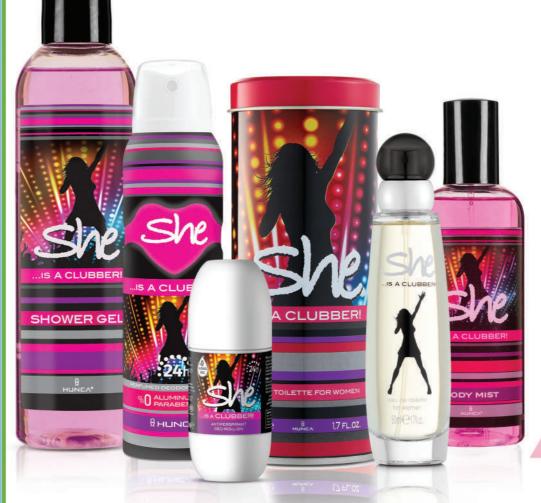

#### FOR WOMEN

Fruity

Flowery

Tree Praline Musk

She

It is the scent of ladies who loose themselves to the beat, who are always up for adventures, never getting tired of surprises... Exotic potion with its new bottle re ecting the colorful world of young ladies...

|                   | Code      | Pcs |
|-------------------|-----------|-----|
| Deodorant 150 ml  | 402000328 | 24  |
| EDT 50 ml         | 400500290 | 12  |
| Roll on 40 ml     | 402700179 | 12  |
| Shower Gel 350 ml | 410801177 | 12  |
| Body Mist 150 ml  | 405500060 | 12  |