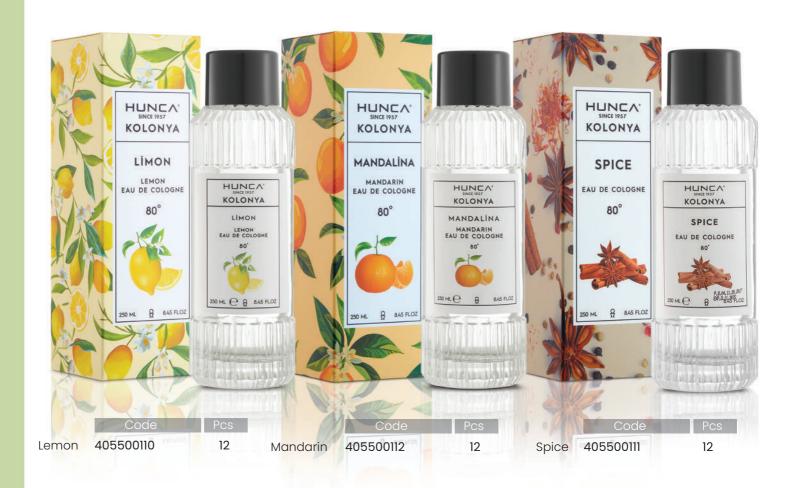

#### **COLOGNE**

Hunca Cologne with refreshing lemon, sweet tangerine and spicy notes, creates a fresh atmosphere with its scent. Appealing to different tastes, this cologne series is offered to you in different bottle sizes used at home, at work and carried in your bag.

250 ml Glass Bottle