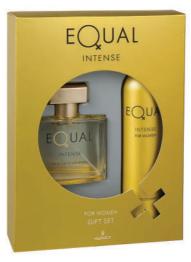

# **EQUAL INTENSE**

Softened with energetic grapefruit, orange and bergamot, the fragrance is enriched by naive rose and fun tones of plum and peach. Breeze of forests combining all these odors is completed with musk, sandal wood and vanilla in time.

Deodorant 150 ml EDT 75 ml

| Code      | Pcs |
|-----------|-----|
| 402000117 | 24  |
| 400500071 | 12  |

# FOR WOMEN