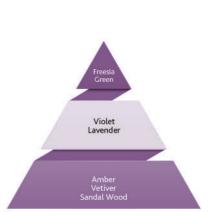

#### **CALDION NIGHT**

Caldion Night is the fragrance of young men who love to irt and share their awakening innocent emotions... Perfect harmony of owers, amber and sandal wood at the top notes of romance and fun... Let Caldion Night for Men take you to the glimmer, magic and glamour of the night...