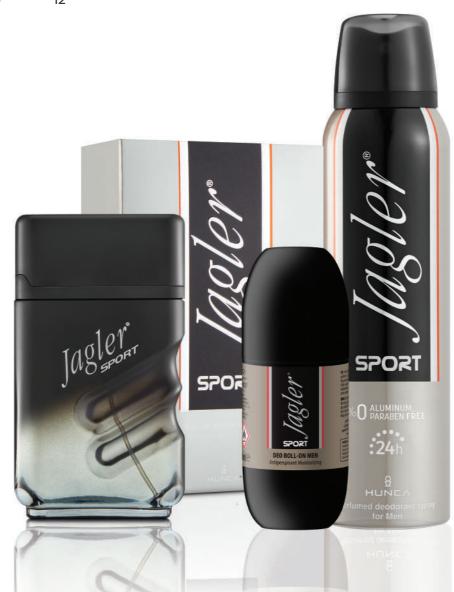

#### **JAGLER SPORT**

Jagler Sport is the secret weapon in the Jagler man's armoury of seduction. A unique composition between elegance and masculine. An intense & spicy scent with a purposeful, edgy, masculine character. Woods are key in the scent.

Deodorant 150 ml 401500045 24
EDT 90 ml 40000080 12
Roll on 50 ml 402700049 12