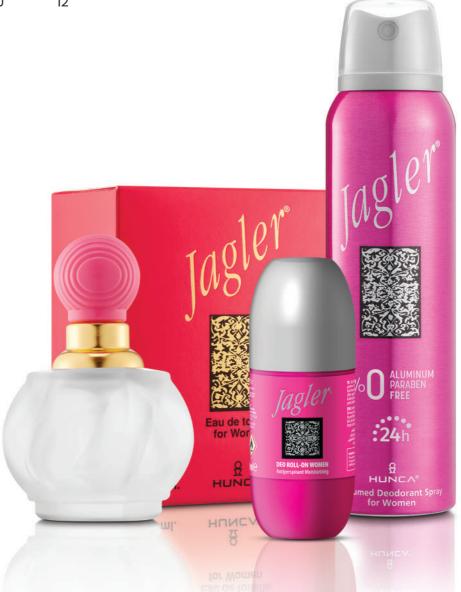

#### **JAGLER CLASSIC**

Elegant lily and romantic rose extracts are added to the stunning bergamot aroma, avored with peony and rose oil, meeting with musk and amber under the shadow of the cedar wood, covering your skin with lush rice extracts, a magical combination of scents...

Jagler

|                  | Code      | PCS |
|------------------|-----------|-----|
| Deodorant 150 ml | 402000072 | 12  |
| EDT 60 ml        | 400500006 | 12  |
| Roll on 50 ml    | 402700080 | 12  |

#### FOR WOMEN