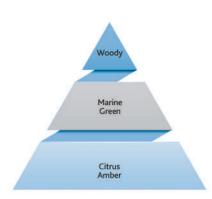

#### **JAGLER BLUE**

Exceptional combination of marine and dramatic woody touch. Re ects the style of Jagler man's passion and free spirit. Freshness with an aromatic twist for men who want to live their life their way.