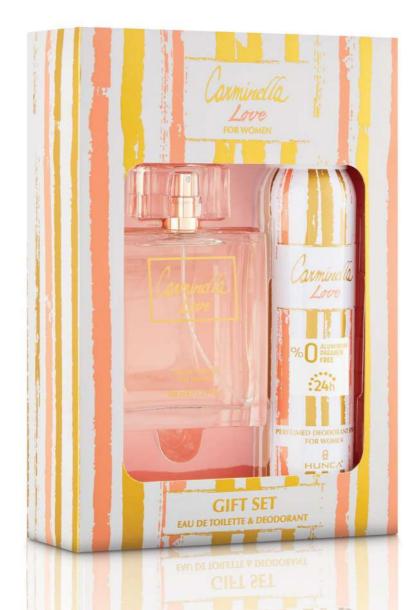

#### CARMINELLA LOVE

Carminella

Elegant lily and romantic rose extracts are added to the stunning bergamot aroma, avored with peony and rose oil, meeting with musk and amber under the shadow of the cedar wood, covering your skin with lush rice extracts, a magical combination of scents...