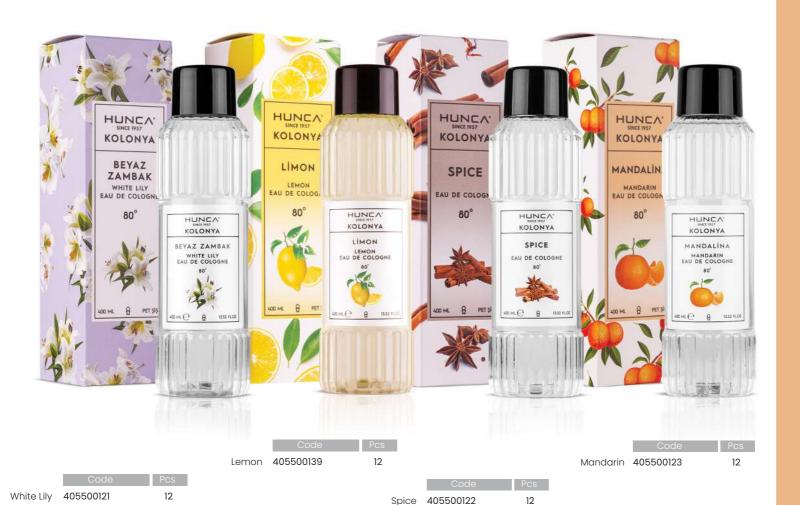

#### COLOGNE

HUNCA®
SINCE 1957
KOLONYA

Hunca Cologne with refreshing lemon, sweet tangerine, white lilly and spicy notes, creates a fresh atmosphere with its scent. Appealing to different tastes, this cologne series is offered to you in different bottle sizes used at home, at work and carried in your bag.

400 ml Pet Bottle