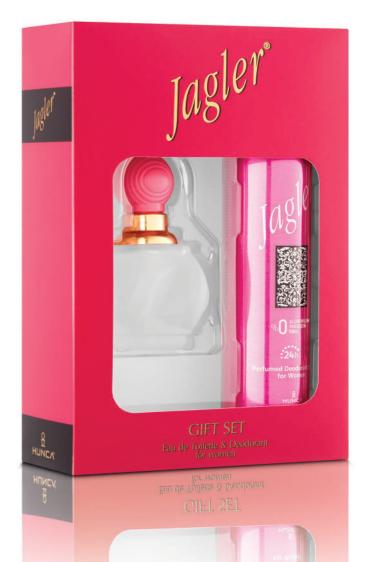

# Jagler

#### **JAGLER CLASSIC**

Jagler Classic, the cult scent of men who stick rm to their habits... Jagler Classic, romantic rose, vibrant orange blossom, captivating jasmine and intense vanilla infused with energy of refreshing lemon.