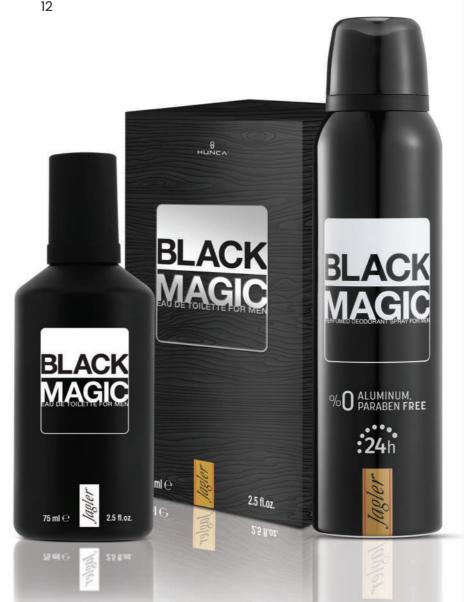

#### **JAGLER BLACK MAGIC**

Jagler Black Magic, broadens horizons for modern men who love adventure. For young, dynamic and adventurous men. Refreshing feeling of fresh notes combined with woody notes, offers a masculine and long lasting fragrance. Perfect gift for men who follow trends!

Jagler

Deodorant 150 ml EDT 90 ml Code Pcs 401500004 24 400000131 12