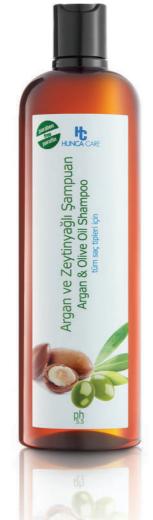

# ARGAN & OLIVE OIL SHAMPOO

Argan enhances hair's and scalp's delicate quality, smoothness and sparkle. Olive oil provides hair with maximum moisturizers leaving it soft and more manageable. Suitable for all hair types.