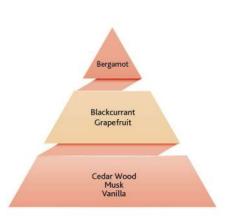

#### **CARMINELLA**

Carminella

Elegant lily and romantic rose extracts are added to the stunning bergamot aroma, avored with peony and rose oil, meeting with musk and amber under the shadow of the cedar wood, covering your skin with lush rice extracts, a magical combination of scents...

#### CARMINELLA LOVE

Carminella

Elegant lily and romantic rose extracts are added to the stunning bergamot aroma, avored with peony and rose oil, meeting with musk and amber under the shadow of the cedar wood, covering your skin with lush rice extracts, a magical combination of scents...