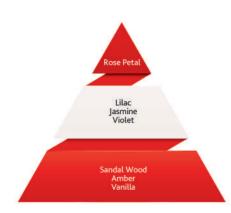

#### CALDION CLASSIC

Top note for floral/fruity Caldion for Women is enriched by lilac, jasmine and violet with base notes of vanilla, ensuring a long/lasting scent. Elegance, softness and pureness make it an indispensable choice for women.