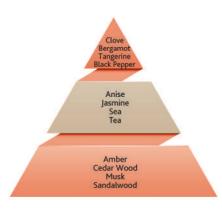

#### **JAGLER CLASSIC**

Elegant lily and romantic rose extracts are added to the stunning bergamot aroma, avored with peony and rose oil, meeting with musk and amber under the shadow of the cedar wood, covering your skin with lush rice extracts, a magical combination of scents...