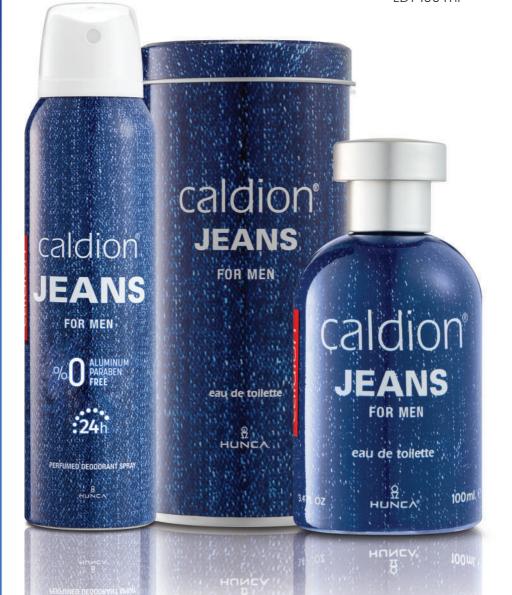

#### **CALDION JEANS**

caldion®

Fresh, sportive and dynamic top notes of the perfume is enriched with striking citrus fruits and cool sea notes, creating a unique masculine vision, completed with an elegant and long/lasting touch that combines modern woody notes with mist of the white tea.

Deodorant 150 ml EDT 100 ml 401500036 24 400000145 12

FOR MEN