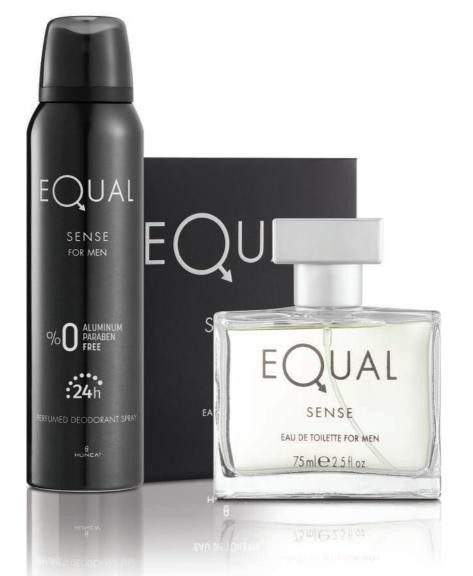

# **EQUAL SENSE**

EQUAL

Odor mulberry and pear evoking the feeling of freshness that reminds you of pleasant tastes is followed by the profoundness of lavender. This perfume is active and balanced with the mysterious strength of forest trees on base notes.

|                  | Code      | PCS |
|------------------|-----------|-----|
| Deodorant 150 ml | 401500050 | 24  |
| EDT 75 ml        | 400000086 | 12  |