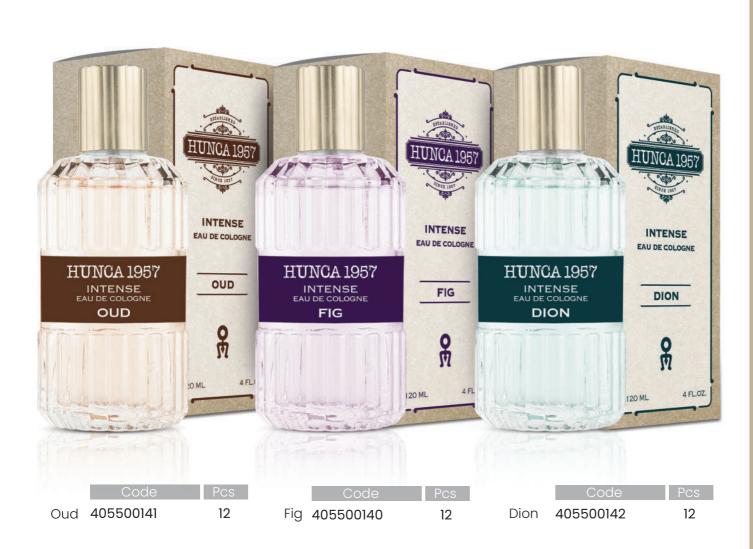

#### **EAU DE COLOGNE**

120 ml

Stimulating the senses and imagination, this unisex cologne series Hunca 1957 is as lasting as a perfume and as refreshing as a cologne. Elegant with it's vintage design and timeless with its notes.