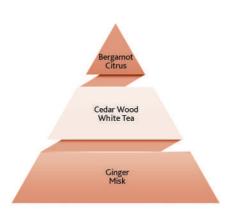

# **EQUAL CLASSIC**

Romantic attraction created by harmony of ower and fruit notes becomes irreplaceable with the touch of amber.

|                  | Code      | PCS |
|------------------|-----------|-----|
| Deodorant 150 ml | 402000132 | 24  |
| EDT 75 ml        | 400500070 | 12  |
| Roll on 50 ml    | 402000132 | 12  |