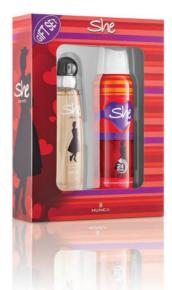

#### SHE IS FUN

For young girls who never miss the fun..Feel the freshness of fruits and owers at top notes of this perfume . Swim in deep waters of romance and fun.

12

|                   | Code      | Pcs |
|-------------------|-----------|-----|
| Deodorant 150 ml  | 402000485 | 24  |
| EDT 50 ml         | 400500286 | 12  |
| Roll on 40 ml     | 402700176 | 12  |
| Shower Gel 350 ml | 410801077 | 12  |