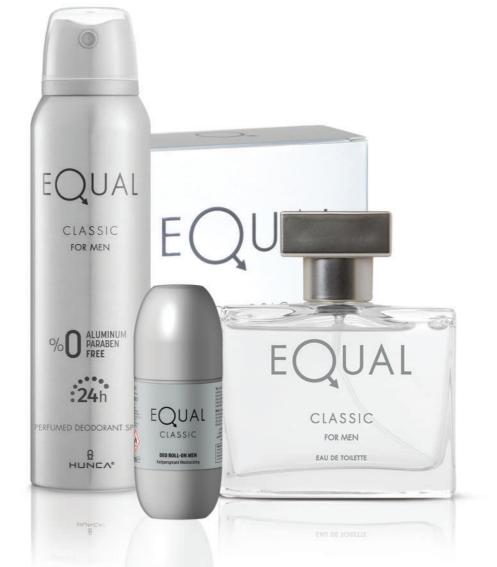

# **EQUAL CLASSIC**

Get ready to be addicted to the freshness of bergamot and lavender on top notes combined with cedar wood at the base note, strengthened with cinnamon and jasmine effect of middle notes.

Deodorant 150 ml EDT 75 ml Roll on 50 ml

| Code      | Pcs |
|-----------|-----|
| 401500055 | 24  |
| 400000083 | 12  |
| 402700144 | 12  |