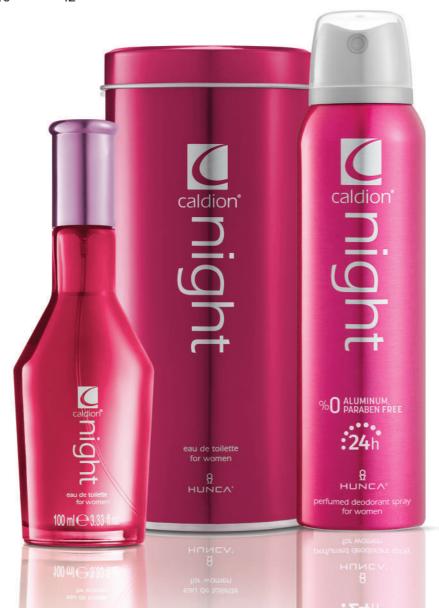

#### **CALDION NIGHT**

Caldion Night is the fragrance of young men who love to irt and share their awakening innocent emotions... Perfect harmony of owers, amber and sandal wood at the top notes of romance and fun... Let Caldion Night for Men take you to the glimmer, magic and glamour of the night...

caldion®

Deodorant 150 ml EDT 100 ml 401500022 24 400000129 12

FOR MEN

#### **CALDION NIGHT**

Let mystery and glimmers of the night heat up your emotions... Perfect combination of fruits and owers at the top notes of romance and fun... Experience the glimmer, magic and intensity of the night with Caldion Night for Women...

# caldion®

Deodorant 150 ml EDT 100 ml 402000059 24 400500049 12