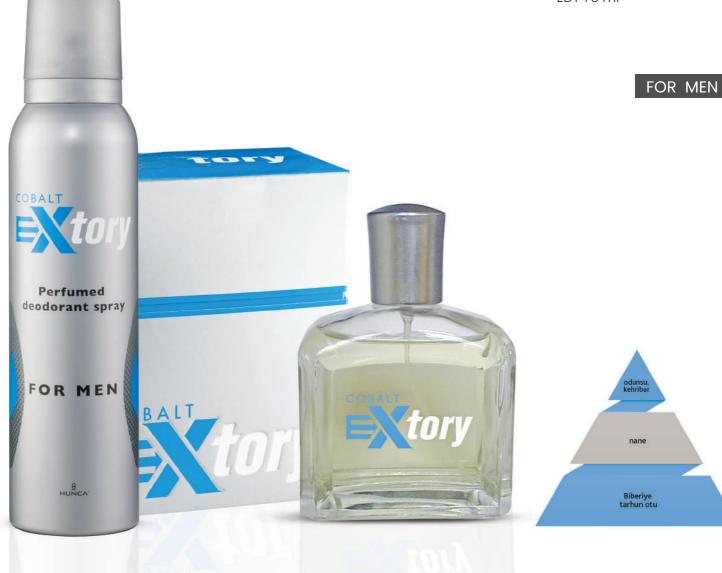

#### **EXTORY COBALT**

Are you ready to get out of the city? It is an ideal fragrance for men that leaves a lasting impression with its woody, amber notes while refreshing you with its wonderful blend of rosemary and tarragon herb with mint.

#### **EXTORY OCRA**

Are you ready to get out of the city? It is an ideal fragrance for men that leaves a lasting impression with its woody, amber notes while refreshing you with its wonderful blend of rosemary and tarragon herb with mint.