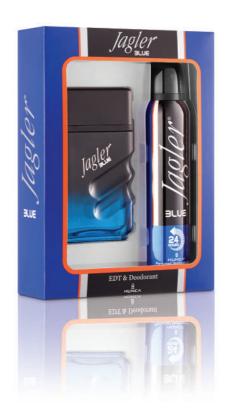

#### **JAGLER BLUE**

Exceptional combination of marine and dramatic woody touch. Re ects the style of Jagler man's passion and free spirit. Freshness with an aromatic twist for men who want to live their life their way.

Deodorant 150 ml EDT 90 ml Roll on 50 ml

| Code      | Pcs |
|-----------|-----|
| 401500079 | 24  |
| 400000098 | 12  |
| 402700072 | 12  |

FOR MEN

Jagler\*