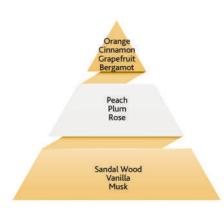

# **EQUAL INTENSE**

Softened with energetic grapefruit, orange and bergamot, the fragrance is enriched by naive rose and fun tones of plum and peach. Breeze of forests combining all these odors is completed with musk, sandal wood and vanilla in time.