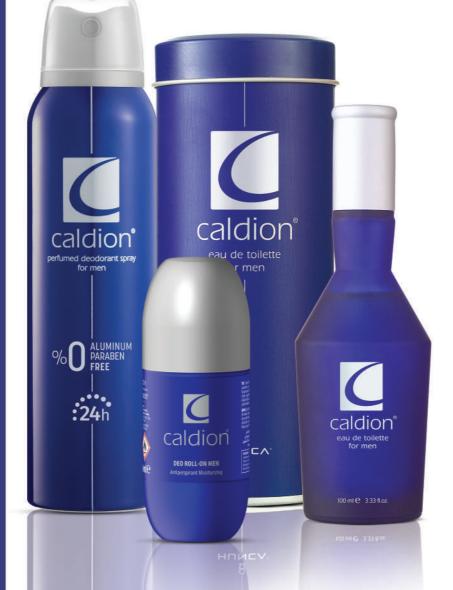

#### CALDION CLASSIC

Caldion for Men is an aromatic/ruit family scent, with essence based on fruity owers. Middle notes are lavender, pineapple and bergamot. It is the fragrance of young, dynamic and self/confident men.

caldion®

|                  | 0000      | 1 00 |
|------------------|-----------|------|
| Deodorant 150 ml | 401500019 | 24   |
| EDT 100 ml       | 400000143 | 12   |
| Roll on 50 ml    | 402700050 | 12   |