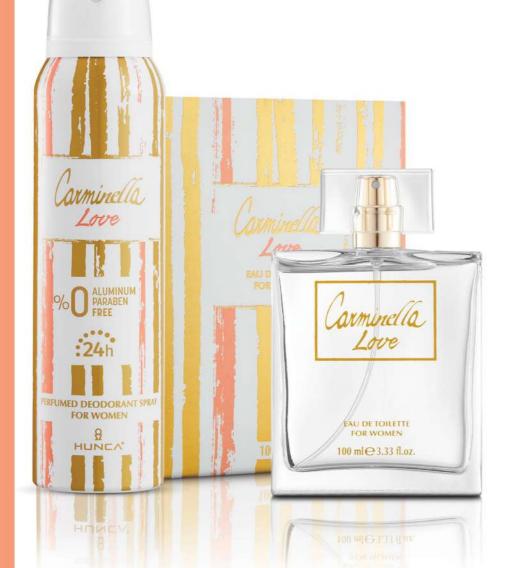

#### CARMINELLA LOVE

Carminella

Elegant lily and romantic rose extracts are added to the stunning bergamot aroma, avored with peony and rose oil, meeting with musk and amber under the shadow of the cedar wood, covering your skin with lush rice extracts, a magical combination of scents...

Deodorant 150 ml EDT 100 ml 402000431 24 400500260 12

Deodorant 150 ml EDT 100 ml

Code

Pcs

900003923