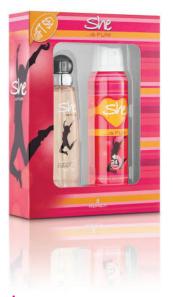

#### SHE IS SEXY

Provoking breeze combining exceptional experience of being irresistible with warmth of oriental notes...

|                   | Code      | PCS |
|-------------------|-----------|-----|
| Deodorant 150 ml  | 402000486 | 24  |
| EDT 50 ml         | 400500287 | 12  |
| Roll on 40 ml     | 402700175 | 12  |
| Shower Gel 350 ml | 410801080 | 12  |
| Body Mist 150 ml  | 410801007 | 12  |