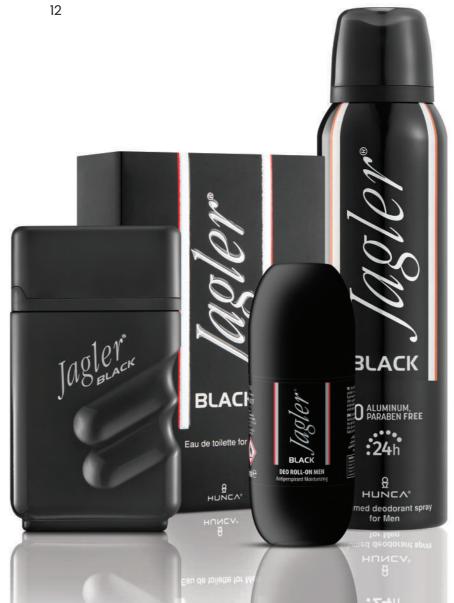

#### JAGLER BLACK

Symbolizes cool, charismatic and mysterious side of men. This mysterious and distant attitude is underpinned by black color used on the bottle and the name of the perfume.

Deodorant 150 ml 401500047 24 EDT 90 ml 40000082 12 Roll on 50 ml 402700043 12