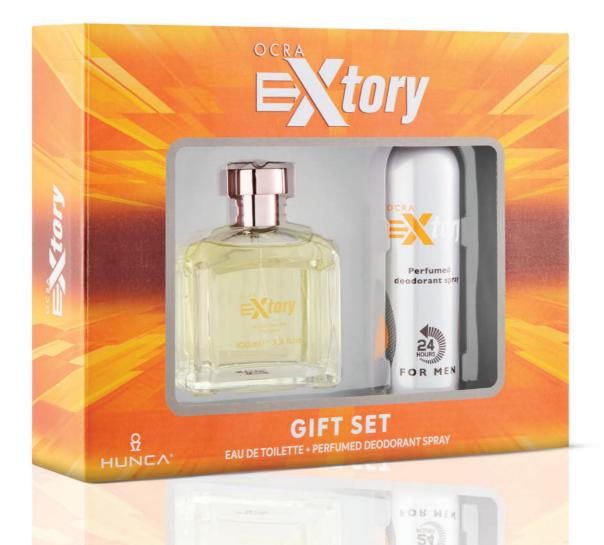

#### **EXTORY COBALT**

Are you ready to get out of the city? It is an ideal fragrance for men that leaves a lasting impression with its woody, amber notes while refreshing you with its wonderful blend of rosemary and tarragon herb with mint.

#### **EXTORY OCRA**

Are you ready to get out of the city? It is an ideal fragrance for men that leaves a lasting impression with its woody, amber notes while refreshing you with its wonderful blend of rosemary and tarragon herb with mint.