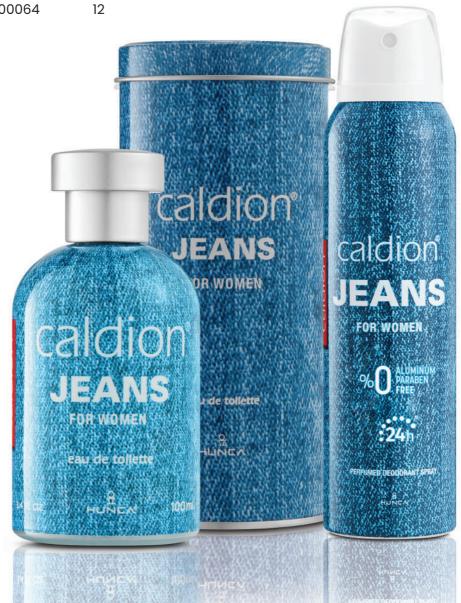

#### **CALDION JEANS**

caldion®

Fresh, sportive and dynamic top notes of the perfume is enriched with striking citrus fruits and cool sea notes, creating a unique masculine vision, completed with an elegant and long/lasting touch that combines modern woody notes with mist of the white tea.

Deodorant 150 ml EDT 100 ml 401500036 24 400000145 12

FOR MEN