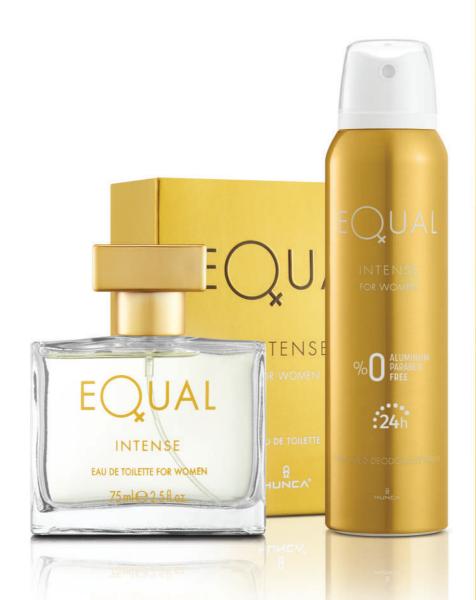

# **EQUAL INTENSE**

Softened with energetic grapefruit, orange and bergamot, the fragrance is enriched by naive rose and fun tones of plum and peach. Breeze of forests combining all these odors is completed with musk, sandal wood and vanilla in time.

Deodorant 150 ml EDT 75 ml

| Code      | Pcs |
|-----------|-----|
| 402000117 | 24  |
| 400500071 | 12  |