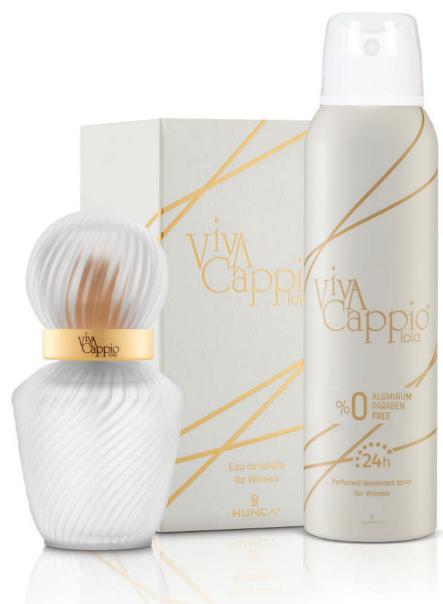

#### VIVA CAPPIO LOLA

This refreshing, woody and owery blend with musk and amber uses red fruit extracts to color the energy from grass extracts, citrus fruits and bergamot... Nature is whispering you the secret of beauty...

| Deodorant 150 ml |
|------------------|
| EDT 60 ml        |

| Code      | PCS |
|-----------|-----|
| 402000113 | 12  |
| 400500066 | 12  |

## FOR WOMEN