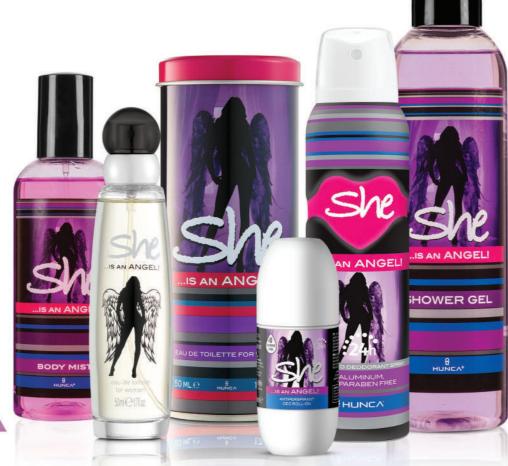

#### SHE IS AN ANGEL

A gentle angelic, oral touch on your skin with a heavenly and luminous scent that's been t for an angel. The new fragrance for women that will make them feel pure, con dent and feminine all day long.

|                   | Code      | Pcs |
|-------------------|-----------|-----|
| Deodorant 150 ml  | 402000329 | 24  |
| EDT 50 ml         | 400500291 | 12  |
| Roll on 40 ml     | 402700180 | 12  |
| Shower Gel 350 ml | 410801081 | 12  |
| Body Mist 150 ml  | 405500089 | 12  |