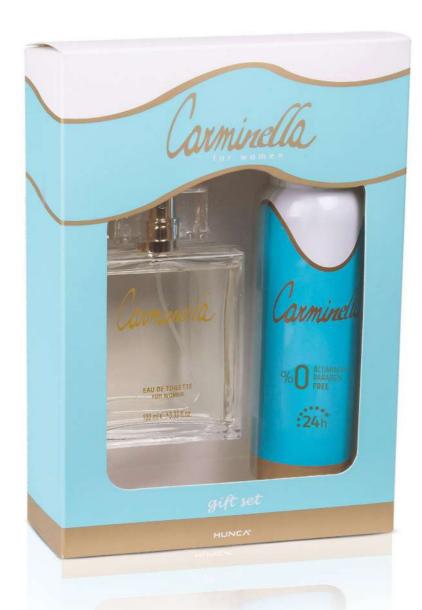

#### **CARMINELLA**

Carminella

Elegant lily and romantic rose extracts are added to the stunning bergamot aroma, avored with peony and rose oil, meeting with musk and amber under the shadow of the cedar wood, covering your skin with lush rice extracts, a magical combination of scents...

Deodorant 150 ml EDT 100 ml 402000164 24 400500062 12

FOR WOMEN

Deodorant 150 ml EDT 100 ml

Code

Pcs

900003295