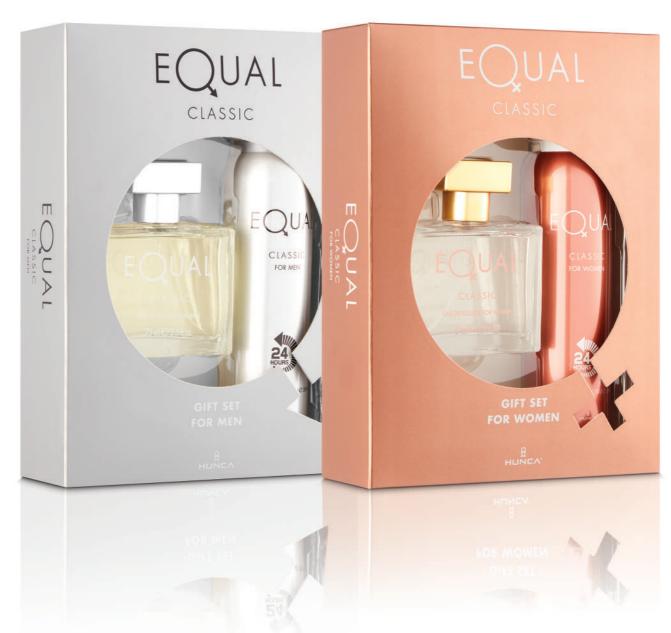

# **EQUAL CLASSIC**

Get ready to be addicted to the freshness of bergamot and lavender on top notes combined with cedar wood at the base note, strengthened with cinnamon and jasmine effect of middle notes.

Deodorant 150 ml EDT 75 ml Roll on 50 ml

| Code      | Pcs |
|-----------|-----|
| 401500055 | 24  |
| 400000083 | 12  |
| 402700144 | 12  |

# **EQUAL CLASSIC**

Romantic attraction created by harmony of ower and fruit notes becomes irreplaceable with the touch of amber.

|                  | Code      | PCS |
|------------------|-----------|-----|
| Deodorant 150 ml | 402000132 | 24  |
| EDT 75 ml        | 400500070 | 12  |
| Roll on 50 ml    | 402000132 | 12  |

#### FOR WOMEN