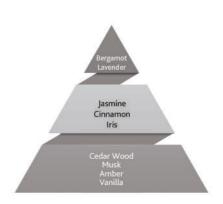

# **EQUAL CLASSIC**

Get ready to be addicted to the freshness of bergamot and lavender on top notes combined with cedar wood at the base note, strengthened with cinnamon and jasmine effect of middle notes.