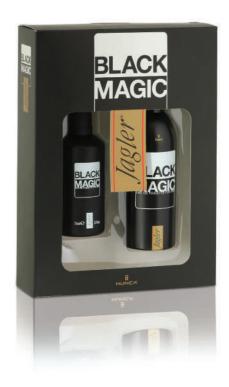

#### **JAGLER BLACK MAGIC**

Jagler Black Magic, broadens horizons for modern men who love adventure. For young, dynamic and adventurous men. Refreshing feeling of fresh notes combined with woody notes, offers a masculine and long lasting fragrance. Perfect gift for men who follow trends!