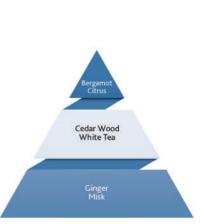

#### **CALDION JEANS**

caldion®

Fresh, sportive and dynamic top notes of the perfume is enriched with striking citrus fruits and cool sea notes, creating a unique masculine vision, completed with an elegant and long/lasting touch that combines modern woody notes with mist of the white tea.