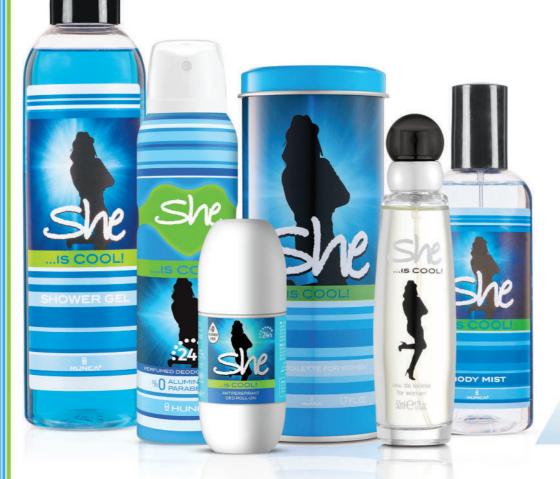

#### FOR WOMEN

Body Mist 150 ml

The coolest fragrance for free spirit teen girls. Fall in love with this modern fragrance that blends youthful notes with musk which gives an exciting feeling favoring naturality.

|                   | Code      | Pcs |
|-------------------|-----------|-----|
| Deodorant 150 ml  | 402000487 | 24  |
| EDT 50 ml         | 400500288 | 12  |
| Roll on 40 ml     | 402700177 | 12  |
| Shower Gel 350 ml | 410801079 | 12  |
| Body Mist 150 ml  | 410801008 | 12  |