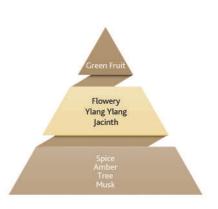

#### VIVA CAPPIO CLASSIC

A unique perfume blossoming with musk, deepening with spicy aroma of amber and tree breezes, with the light fruity presence of green fruit extracts touched by ylang ylang and jacinth.