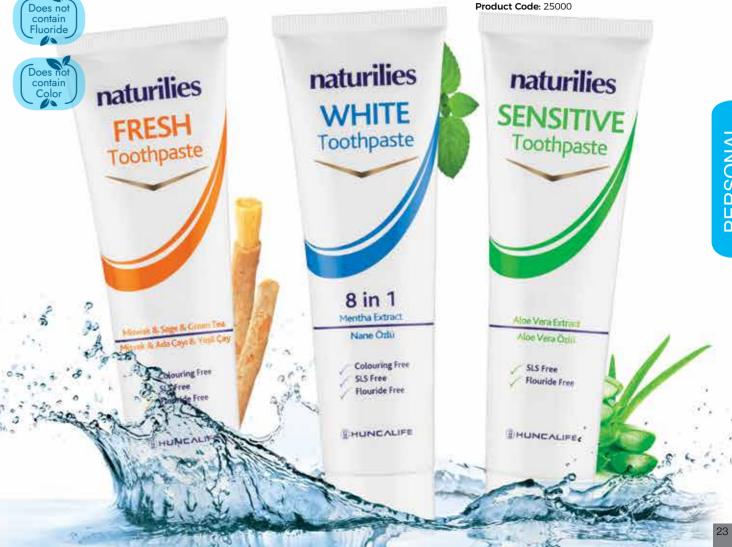

#### NATURILIES

## **Miswak Extract Toothpaste**

It helps to protect mouth mucosa and fight bad breath and bacteria thanks to sage and green tea. Miswak, a natural antiseptic, strengthens the gingival and makes your teeth white and shiny without damaging the tooth enamel.

# **NATURILIES**

## **Mentha Extract Toothpaste**

It helps to protect oral mucosa. It helps to strengthen the gums and fight bad odor and bacteria in the mouth

100 ml

Product Code: 27170

## Aloe Vera Extract Toothpaste

Naturilies tooth paste has been developed with enrichments of green tea and sage tea essences. With its regenerative and soothing effect, aloevera essence helps you have a healthier mouth mucosa, and green tea and sage tea helps preventing growth of microbes and harmful bacteria that cause oral malodor and gingival diseases; it allows you to have a fresh breath for a long time.