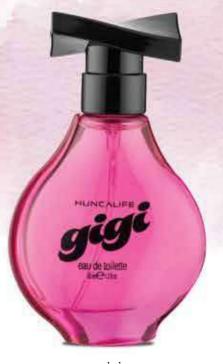

#### GİGİ Women's EDT

35 ml. Product code: 27221

TOP NOTE: Pink Flowers, Sesame MIDDLE NOTE: Sugar BASE NOTE: Sandalwood, Vanilla, Musk