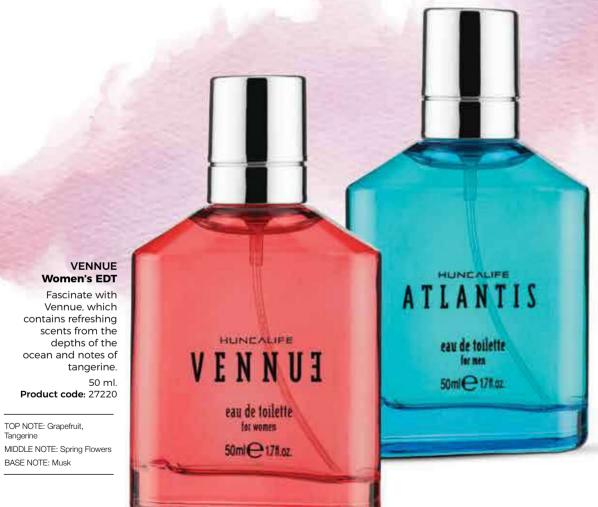

#### **ATLANTIS** Male EDT

Men who keep the mystery of the legendary lost empire Atlantis will leave an enchanting effect with this woody and spicy perfume.

50 ml Product code: 27219

TOP NOTE: Bergamot, Woody Fragrances MIDDLE NOTE: Sage, Mint BASE NOTE: Amber, Musk