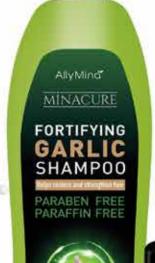

# MINACURE Fortifying Garlic Extract Shampoo 1000 ml.

For Normat To Oily Hair Types

1000 ml €

Product code: 140000

MINACURE Fortifying Garlic Extract Hair Mask

500 ml. **Product code:** 140010