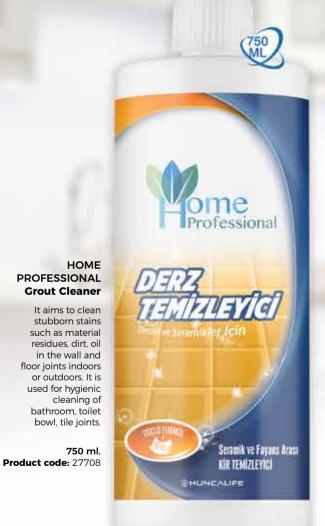

### HOME PROFESSIONAL Bathroom Cleaner

Thanks to its special formula that does not contain phosphate and bleach, it cleans stubborn dirt. It gives effective results even on the most difficult surfaces. On ceramic surfaces, between joints and provides a complete cleaning in bathroom faucets.

**750 ml. Product code:** 27701

DON'T YOU WORRY ABOUT THE DISHES ANYMORE!

Thanks to its special formula that does not contain paraben phosphate and bleach, Needs Dishwashing Liquid helps you wash your dishes without damaging the skin and without leaving any stains.