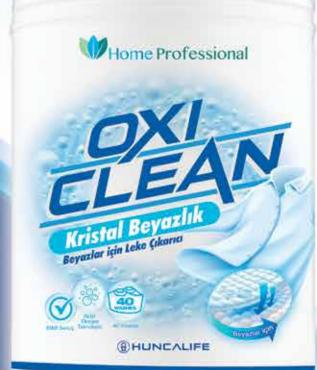

JO IIII

Product code: 27673

154

White clothes turn gray with the effect of frequent washings and residues in the water, or turn yellow with the effect of waiting in the closet without being used. Laundry detergent alone is not effective in removing yellowing and graying. With Home Professional Oxi Clean Stain Remover Powder used with detergent, your white clothes will now have a permanent shine, and your yellowed or grayed white clothes will have the color of the first day.

# LAUNDRY GET BRIGHT

Home Professional Oxi Clean Stain Remover powder helps to remove difficult and dry stains with oxygen technology. It provides a spotless cleaning. Supports preserving the whiteness of your laundry. It has a formulation showing its effect from 30°C.

#### ADVICE ON USE

In the Washing Machine: Into the detergent dispenser with your normal detergent 1 Scale (25cc) together Home Professional Oxi Clean Stain Remover Powder put your clothes on wash as usual. Immersion: 1 Scale (25cc) Home Professional Oxi Clean Stain Remover Powder in 4 Liters of Hot Water (Max 40°C) thoroughly solve it. Later on your laundry in this water Please wait. best your whites up to 6 hours in water Please wait, your laundry after taking it out of the water machine wash or rinse thoroughly and dry do the operation.

HOME PROFESSIONAL Oxi Clean Stain Remover Powder 1000 gr Product code: 27974