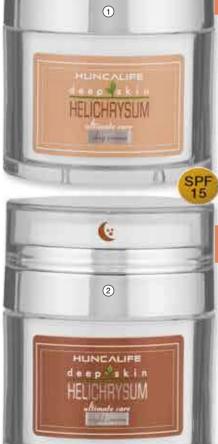

Deep Skin Day Cream 50 ml

Product code: 27376

With the unique Helichrysum in its content, helps in reducing the wrinkles appearances and increasing the resistance against and the wrinkles that may appear on the skin in the future by bringing back elasticity to skin. It provides an allday long permanent and adequate hydration. With its fast-absorbed property formula, provides a silky appearance.

(2)HuncaLife

Deep Skin Night Cream

50 ml

Product code: 27375

Through the Helichrysum in its formula, the skin got deeply moisturized to be become smooth. It beautifies the skin and provides a vivacious and healthy look. Reduces the Skin wrinkles and helps in obtaining an silky look. With a regular use, it helps you to obtain a firmer and smother skin day bv dav.

It helps to reduce the appearance of wrinkles by recovering elasticity of the skin with its unique immortelle grass.

✓ It promotes the resistance to the future wrinkles of the skin.

provides intensive care.

✓ It reduces skin wrinkles and

✓ With regular use, your skin becomes tighter and softer from day to day.

(3) HuncaLife Deep Skin Skin Care Serum 30 ml Product code: 27378

Formulated in a unique way, this serum is an essential piece of any skin care routine. Aims to bring to skin vounger, refreshed. vibrant and glowing appearance. Efficient on the pores, wrinkles and tone inequality in skin. Its thin, light texture and concentrated formula, forms a thin protective layer on your skin surface that shall be barely felt.