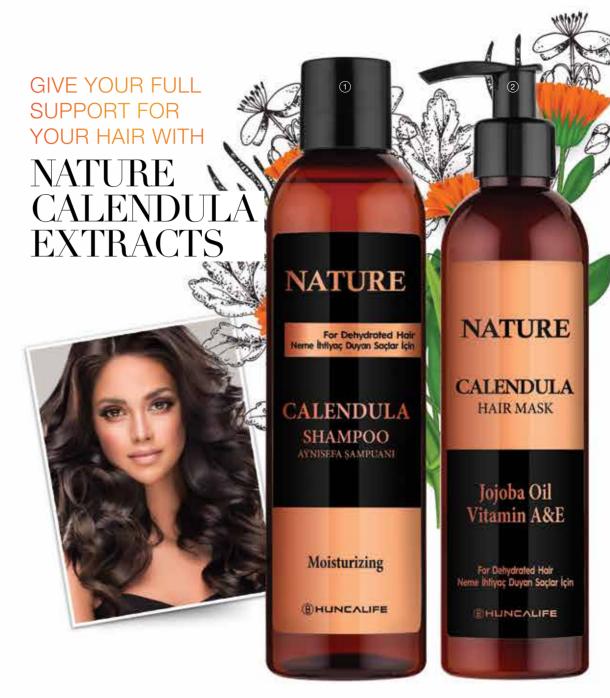

It is a mask that helps strengthen the treated and damaged hair and get rid of its dull appearance.

①
NATURE
Calendula Shampoo

While it cleans your hair deeply, it helps it to have a soft and silky appearance. It aims to ensure that your hair gains the moisture it needs. It helps you relax with its pleasant smell by giving shine to your hair.

350 ml.

Product Code: 27530

(2)

### NATURE Calendula Intense Moisture Mask

Thanks to its formula containing calendula oil, dry hair will be brighter. and aim to look healthy. It supports the care your hair needs.

250 ml.

Product Code: 27538