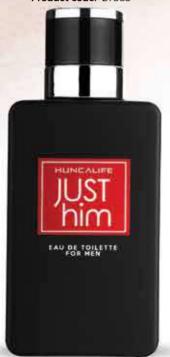

#### JUST HIM Male EDP

It will create a lasting refreshing effect by combining marine scents with woody notes.

> 60 ml. Product code: 27385

#### Shower Gel 150 ml.

Product code: 27775

150 ml. Product code: 27774