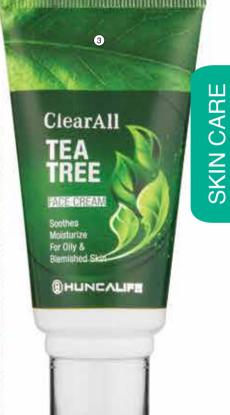

#### (3) Tea Tree Face Cream:

While moisturizing the skin with its specially designed formula, tea tree oil is used which is known to preventing the formation of redness and black spots in the skin. It protects skin against external factors by creating a protective barrier.

Clear All Tea Tree **Face Cream** Product code: 27373

BALANCE

Clear All Tea Tree Care Gel

applied to blemishes.

Product code: 27374

All Age Groups

Oily or tend to get oily skins

CARE GEL

## FACE CREAM