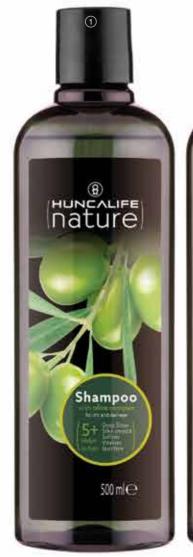

### 1 HUNCALIFE NATURE Olive Oil Shampoo

Olive Oil Shampoo aims to restore the natural shine of hair with olive oil extract. It helps soften and strengthen your hair. It helps to protect the hair against external factors.

500 ml.

Product code: 27620