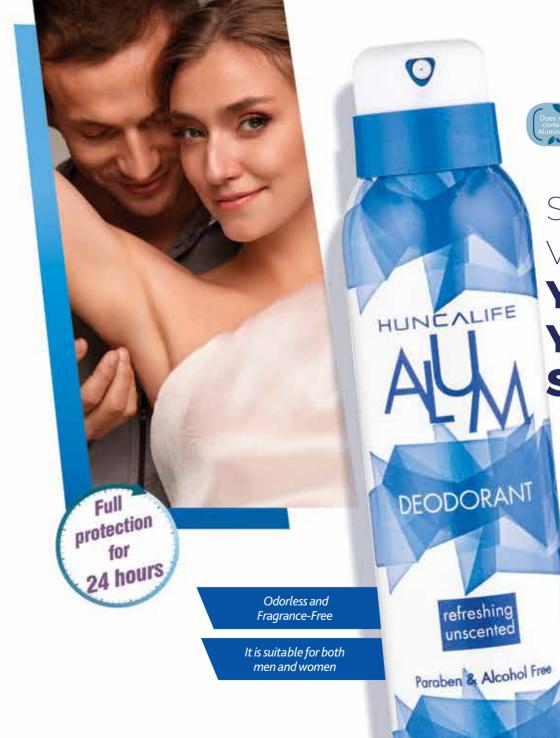

# HUNCALIFE Alum Deodorant

Potassium Alum are crystal stones containing natural, pure and mineral salts extracted from the mines of Panama. While preventing bad odor caused by bacteria, it also helps to prevent skin perspiration. With its natural and refreshing feature, it helps the skin to breathe. It has no adhesive property.

Product code: 27233