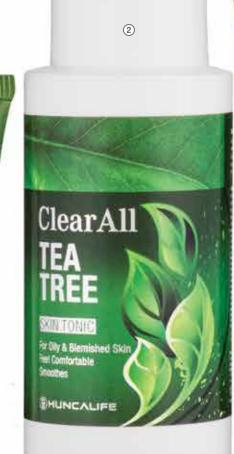

## **POWER OF NATURE!**

Cleansing Foam 150ml

Product code: 27372

(2) Tea Tree Tonic: It provides deep cleansing of your skin with its specially created formula. It relaxes and refreshes the skin. It is free of paraben and paraffin

PARABEN

**PARAFFIN** FREE

Clear all Tea Tree Tonic 150ml Product code: 27371

#### (3) Tea Tree Face Cream:

While moisturizing the skin with its specially designed formula, tea tree oil is used which is known to preventing the formation of redness and black spots in the skin. It protects skin against external factors by creating a protective barrier.

Clear All Tea Tree **Face Cream** Product code: 27373

BALANCE

Clear All Tea Tree Care Gel

applied to blemishes.

Product code: 27374

All Age Groups

Oily or tend to get oily skins

CARE GEL

ClearAll

TEA

Madicurpos ⊆ Skin &

HUNCALIFE

TONIC