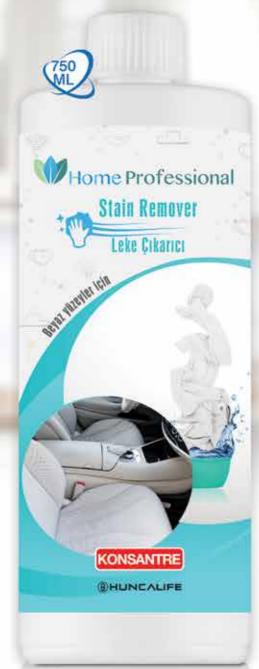

# STOP BEING **HOME PROFFESIONAL** STAIN

This product, which you can use on white and light colored surfaces, is effective on cotton, silk, wool or synthetic fabrics. It easily removes difficult stains such as collar dirt, make-up, blood, food. It can also be used for carpets and upholstery.

HOME PROFESSIONAL Stain Remover

750 ml. Product code: 27702

NO CHLORINE