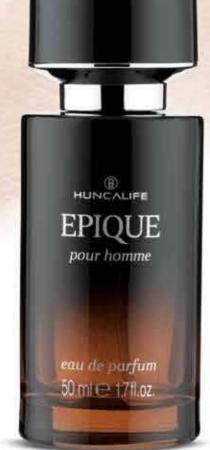

#### **EPIQUE** Male EDP

Complete with a wonderful blend of licorice, vanilla and mint, tonka bean and unique woody notes, Epique will always give you courage and strength to realize your dreams. Epique will be indispensable for men with a sophisticated and classic

Product code: 27488

TOP NOTE: Mint, Aromatic Spice MIDDLE NOTE: Licorice, Powdered Acord BASE NOTE: Tonka Bean, Musk