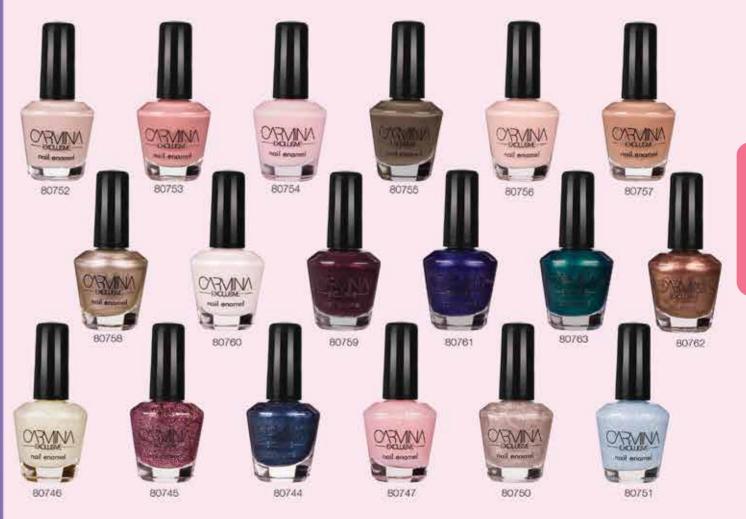

gold, you can use Cashmere Gold serum, which is interspersed with 24-karat PURE gold, as both makeup primer and face serum.

Makeup Primer: Makeup primer makes your skin smoother and your foundation stays firmer by increasing the permanence of the foundation. This helps better to hide problems such as stains and black spots.

Face Serum: It moisturizes and nourishes your skin to the deepest layers. It relaxes your skin and helps your skin to feel like you are in a beauty sleep.

As you wish, you can use it as a makeup primer before your makeup ,and you can use as a serum after cleansing your skin. Take a little gel and apply it to your face by massaging with the help of your fingers.

Wait a few minutes before applying your makeup.









# Inspired by summer colours Style your nails!







# Smoky Eye Makeup in 4 Steps

Apply from dark to light tones for a Romantic Brown Look by Color Illusion





# Feel like a star...

Carmina Exclusive

Fiber Infinite Volume Lash Mascara

Product code: 50055

Curling your eyelashes without making them heavier, will make your eye look gain depth to your. By grasping all of the eyelashes with the fibers in the formula, they lift and curl the eyelashes. No clumping. It is not flaked. It does not contain paraffin.



Color Illusion

#### Dipliner

#### Product code: 80452

It nourishes eyelashes with argan oil extract. It is easily applied to the bottom lashes.



#### Eyeliner

Product code: 80451

It nourishes eyelashes with argan oil extract. It is easily applied to the bottom lashes.

















#### **Eyebrow Pencil**

Fills b