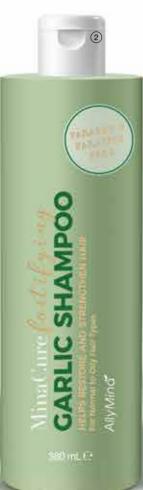

### MINACURE Strengthening Garlic Extract Shampoo

Offers an effective care for weak, lifeless and falling hair. With the garlic extracts it contains, it helps to strengthen the hair and make it look healthier.

380 ml.

Product code: 140150

It gives strength to your scalp and helps it to have a healthy appearance. It nourishes the scalp and hair follicles, making your hair look stronger, fuller and healthier.

> 500 ml **Product code:** 150050