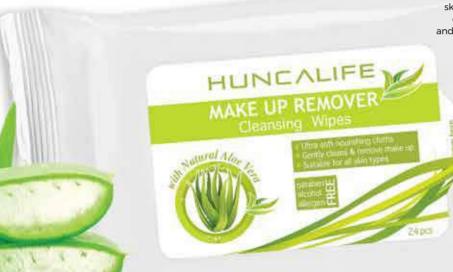

#### Aloe Vera Make-Up Cleansing Wipes (in 24)

Make-up Remover Wet Wipes provide daily care. It cleans skin effectively and delicately moisten and nourish. It is practical and useful specially for travel Hypollergenic. Alcohol free. 100 ml

Product code:27270