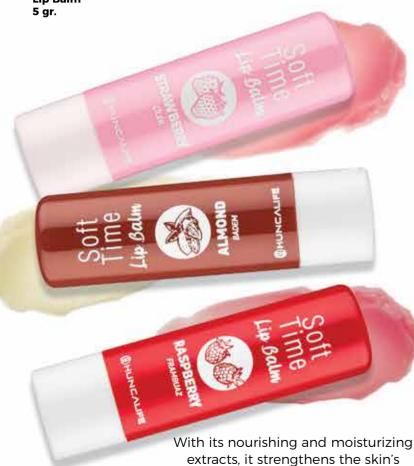

# Well-groomed lips in all seasons with soft time lip balms!

**SOFT TIME** Lip Balm

protective layer for a natural soft feeling.

SPF 15

HUNCALIFE

Moisturizes

Balances skin tone

Corrects skin imperfections

Helps remove wrinkles

Gives a bright and lively

Calms and refreshes the skin

Relieves redness

Protects from the harmful rays of the sun