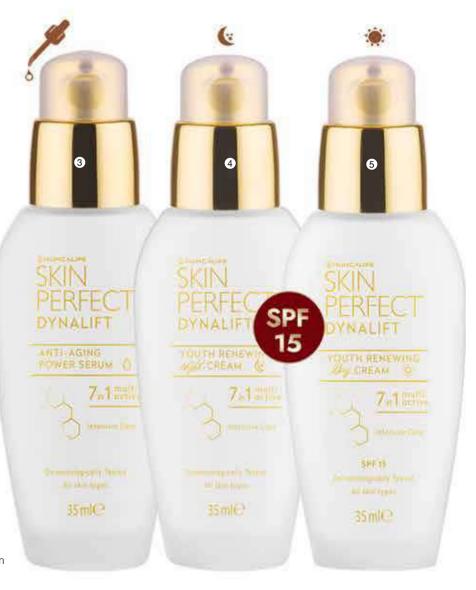

\*\* It contains Phytocell Tec TM Malus Domestica and DYNALIFT

1 HuncaLife Skin Perfect

**Dynalift Renovating Peeling Mask** 100 ml

Product code: 27231

LIFTING ANTI-AGING FACIAL MASQUE

Dermatologically Tested All skin types

(2) HuncaLife Skin Perfect

#### **Dynalift Smoothing Eve Cream**

Manufactured specifically for the eve area, which has a sensitive structure. Skin Perfect Eve Cream is ophtalmologically. It helps to reduce wrinkles and tighten the skin thanks to the apple stem cells it contains. It helps to reduce the appearance of dark circles thanks to Hyaluronic Acid.

15 ml

Product code: 27230

SKIN PERFECT DYNALIFT

(2)

FIRMING EVE TREATMENT

**FRYTHEMA** 

SPALLING-

GOOSE OIL **UNDER THE EYES** REDNESS-

(3) HuncaLife Skin Perfect

#### Dynalift Strengthening Serum

Developed to increase the effectiveness of your skin care and for quicker results, Skin Perfect Power Serum fights the symptoms of old age thanks to moisturizer oils while affecting the skin quickly. 35 ml

Product code: 27229

(4) HuncaLife Skin Perfect

#### **Dynalift Night Cream**

Its rich texture with apple stem cells it contains can be easily absorbed in the skin. DYNALIFT active reduces skin wrinkles by promoting collagen synthesis and helps to tighten the skin. 35 ml

#### Product code: 27228

(5) HuncaLife Skin Perfect

#### **Dynalift Day Cream**

It can easily absorbed by the skin thanks to the specially developed, plant-derived DYNALIFT active and apple stem cells, and it helps to reduce wrinkles and tighten the skin. It helps to protect your skin from UV lights thanks to the sun filters it contains.

35 ml

Product code: 27227