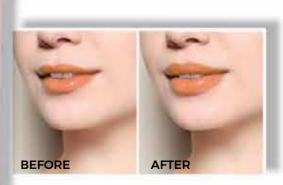

80430 Pinkish 80431 Infinite

80432 Blackberry

5,5 g

Who can say no to FULLER lips!

While it supports
the removal of
roughness on
the lips with the
hyaluronate in its
content, it provides
you with a fuller
appearance. It
moisturizes while
giving a feeling of
freshness with mint
extract. It can be
used as a base.

COLOR ILLUSION Lip Plumper And Gloss

5,5 g

SMOOTH & FULL lips!

**Usage:** It can be applied to the lips at any time of the day. Can be used alone or with your favorite lipstick.