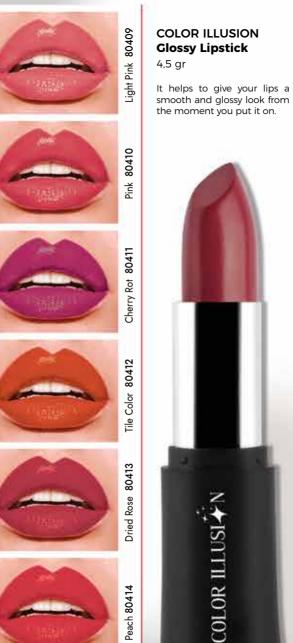

## COLOR ILLUSION Luminous Lip Gloss

5,5 gr

It helps to give your lips a smooth and glossy look from the moment you put it on.

**80429** Cherry

COLOR ILLUSION

**Dudak Parlaticisi** 

With natural-looking shine, it helps your lips look fuller than they are. Bright and expressive lips!