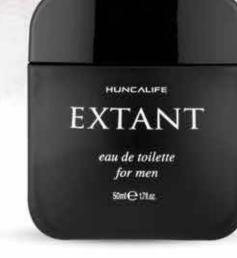

## EXTANT Male EDT

This perfume, where the freshness of lemon meets rose, energetic orange flower and vanilla, becomes legendary with musk essence.

> 50 ml. Product code: 27217

TOP NOTE: Lemon, Rose
MIDDLE NOTE: Orange Blossom, Vanilla
BASE NOTE: Musk, Sandalwood, Amber