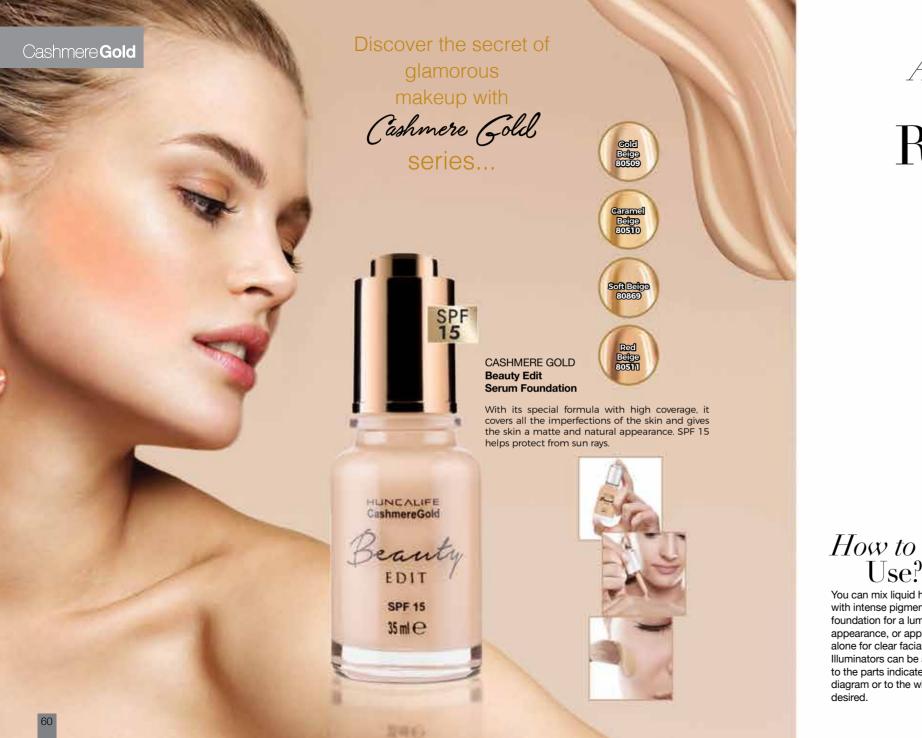

# SPECIAL PRODUCT

Give your most precious treasure, your skin, a **24-carat** touch!

- / Sodium PCA, Sodium Hyaluronate, and grape seed formula helps to meet your skin's daily moisture need.
- It supports the skin to have a bright and homogenous appearance.
- It gives you a fresh, energetic, shiny, sparkling look and prepares your skin for long-lasting makeup.
- ✓ When 24-carat gold melts on your skin ,the refreshing gel gives the skin a fuller look, and your skin shines like gold.

## HOW DO I USE IT?

For a glowing refreshed skin like gold, you can use Cashmere Gold serum, which is interspersed with 24-karat PURE gold, as both makeup primer and face serum.

Makeup Primer: Makeup primer makes your skin smoother and your foundation stays firmer by increasing the permanence of the foundation. This helps better to hide problems such as stains and black spots.

Face Serum: It moisturizes and nourishes your skin to the deepest layers. It relaxes your skin and helps your skin to feel like you are in a beauty sleep.

As you wish, you can use it as a makeup primer before your makeup ,and you can use as a serum after cleansing your skin. Take a little gel and apply it to your face by massaging with the help of your fingers.

Wait a few minutes before applying your makeup.