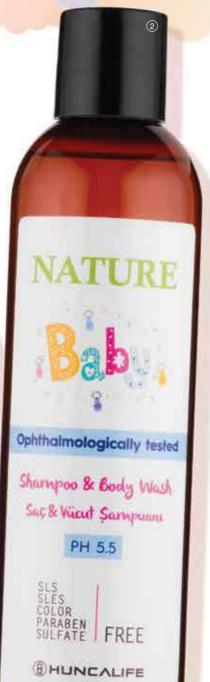

# Smells immensely nice

It is compatible with the pH value of the skin.

PH 5.5 compatible

Suitable for adult use

1 NATURE KIDS
Hair Lightening Spray
150 ml.

Product code: 25051

② NATURE BABY Baby Hair& Body Shampoo

350 ml.

Product code: 27524

Huncalife Baby Hair & Body Shampoo cleans without harming your child's hair with its pH balanced, dyefree formula. Chamomile extract content does not dry the skin and gives it a silky softness. Antiallergen structure does not irritate your child's delicate skin and clog pores. Paraben- Free formula. Ophthalmologically tested.