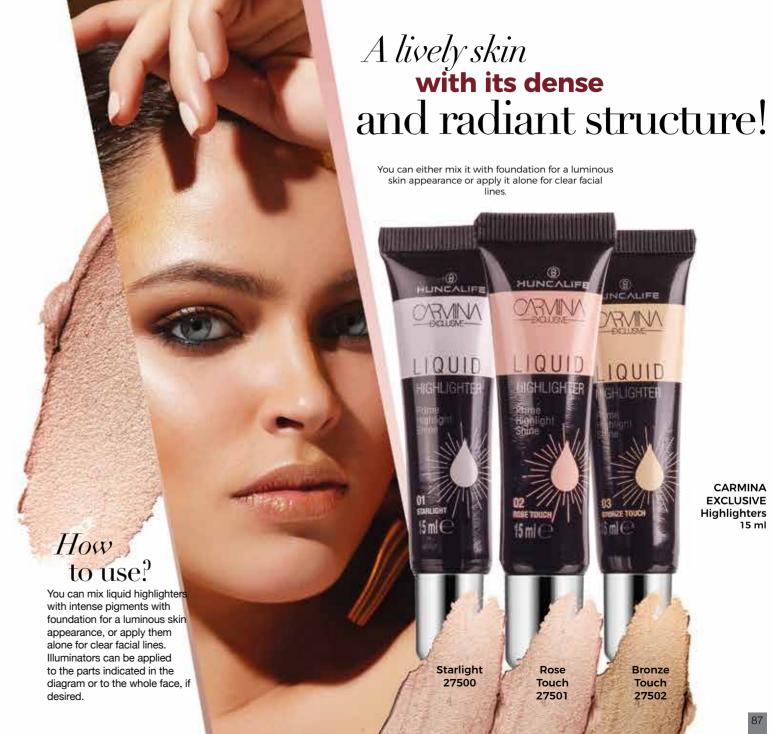

# A Vivid Skin with its Intense and Radiant Structure!

Use?

## **CARMINAEXCLUSIVE** Highlighter

With its special liquid formula, it aims to give a radiant skin and a healhty glow effect at every angle of your face. It enhances to have brightlooking skin and more distinctive facial features.