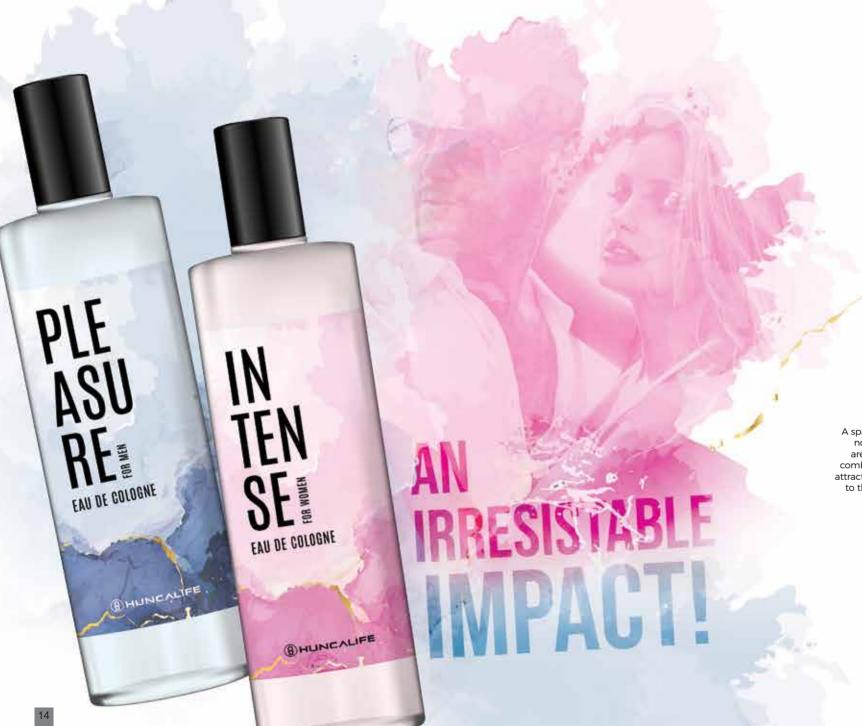

#### HUNCALIFE EAU DE COLOGNE Pleasure Men's Perfume

A spark revealed by citrus and woody notes... Bergamot and green apple are emphasized with woody scents combined with freesia, which is a real attraction. Vanilla and musk are added to the final touches, leaving a lasting impression in the memories.

150 ml Product code: 27902

#### HUNCALIFE EAU DE COLOGNE Intense Women's Perfume

While the whiteness of lemon in the top note makes a feast of white in the middle note, you feel the effect all day long with sandalwood, musk and floral essences in the base note.

150 ml

Product code: 27903