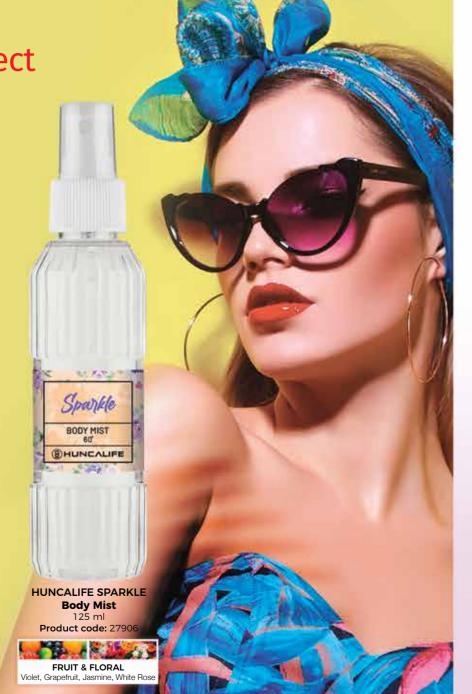

# Feel the freshness of your favorite

BODY MIST

ACUT SPREY

HUNCALIFE

Promise Sheer Blue Body Mist Refresh and refresh with the lemon and musk scents of Promise Body Mist Sheer Blue. Let the vitality of the lemon, the character of the cedar tree and the intensity of the jasmine add a different spirit to your scent.

150 ml

TOP NOTE: Lemon Product code: 27727 MIDDLE NOTE: Cedarwood BOTTOM NOTE: Jasmine

Promise Beautiful Body Mist Welcome spring on your skin with the fruit, flower and vanilla scents of Promise Body Mist Beautiful. Meet the magnificent combination of melon, lilv of the valley and sandalwood.

**PROMISE** 

**BODY MIST** 

**VÜCUT SPREY**İ

(8) HUNCALIFE

TOP NOTE: Melon Product code: 27726 MIDDLE NOTE: Muguet BASE NOTE: Vanilla

HUNCALIFE **Promise Aloha Body Mist** 

The scent of Aloha Body Mist adorned with peach nectar, apple and peony flowers is the summer itself! You won't want to leave this body mist with a tropical aroma in your bag all summer

FRUIT & FLORAL Melon, Green Leaves, Tuberose