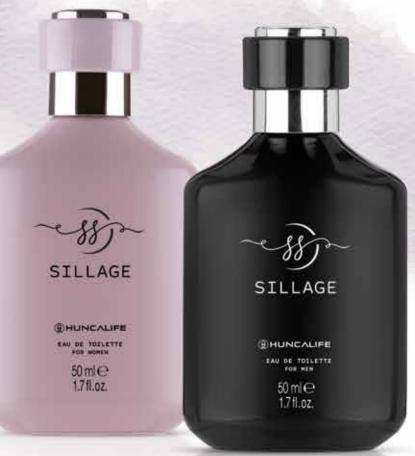

## Reveal your noble side . . .

#### SILLAGE Male EDT

A refreshing effect with the freshness of lemon and apple in the top notes. White flowers and precious saffron in the middle notes, a deep harmony of amber, cedar and sandalwood trees with its permanent effect in the bottom notes. 50 ml

Product code: 27750

TOP NOTE: Orange, Mandarin MIDDLE NOTE: Jasmine, White Lily BASE NOTE: Musk

SILLAGE

Women's EDT

Make a passionate

its highly persistent

floral notes and the

energy of lychee in its

top notes, the joy of

freesia in its middle

notes and the nobi-

Product code: 27711

lity of amber in its

base notes

touch to life with

TOP NOTE: Citrus, Fruity MIDDLE NOTE: Floral, Spicy BASE NOTE: Woody, Amber, Balsamic