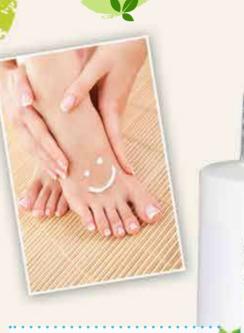

ISO 10002 QUALITY CERTIFICATE we guarantee that our customer feedbacks is fairly evaluated and solved.

 $\mathbf{1}$ 

With anti-perspirant property, reduce the skin's sweating, enjoy the refreshing effect of allantoin and menthol!

(1) SEASONS Anti-perspirant Foot Spray 100 ml-Product code: 27258

> Helps reduce foot sweating and eliminate the bad smell due to sweating thanks to its antiperspirant formula. Supports moisturizing your feet with its formula containing which is known to smoothen the skin and prevent irritation, and it helps freshen the feet with the cooling effect of menthol.