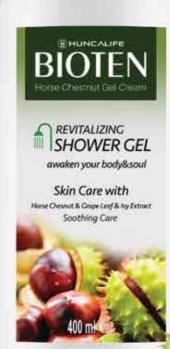

> **BIOTEN Horse Chestnut** Gel Cream (Strong Effect)

200 ml

Product code: 27066

It helps you feel better and fresh with the refreshing and fresh smell of menthol. It helps soften

and relax the

skin. With its special formula

skin to look

it supports your

more lively and

well-groomed.

**Horse Chestnut Shower** 

Product code: 27279