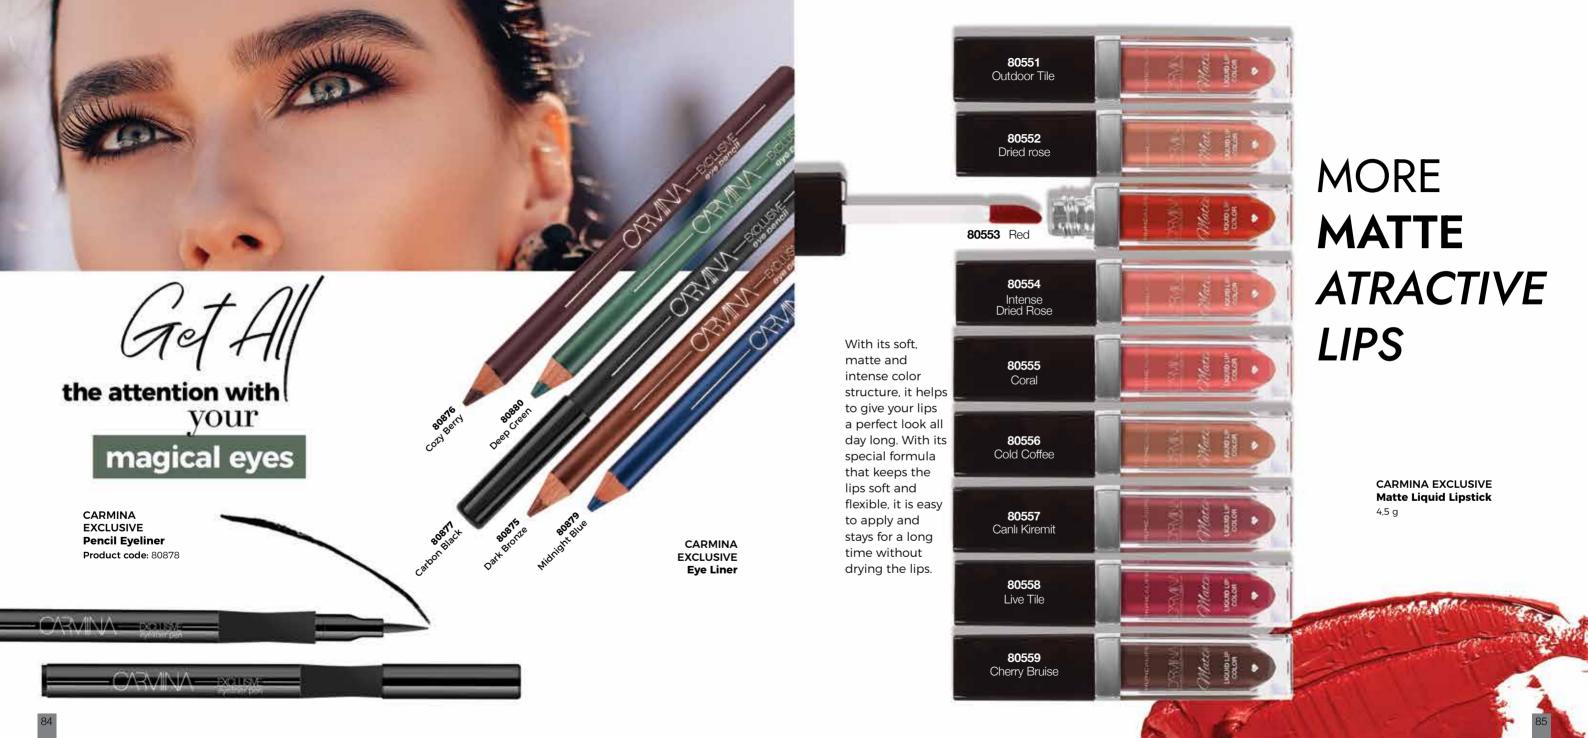

#### **Eyebrow Pencil**

Fills between the eyebrows with its intensely pigmented and soft-textured pencil and gives a natural look. It shapes eyebrows with its fine bristle brush.

Grayish Brown **80478** 

Brown **80479** 

COLOR ILLUSI∻N COLOR ILLUSI >

COLOR ILLUSION Lip Pencils

It provides comfortable application with its soft, creamy texture. It has an ideal use to shape, define and color the lip line.