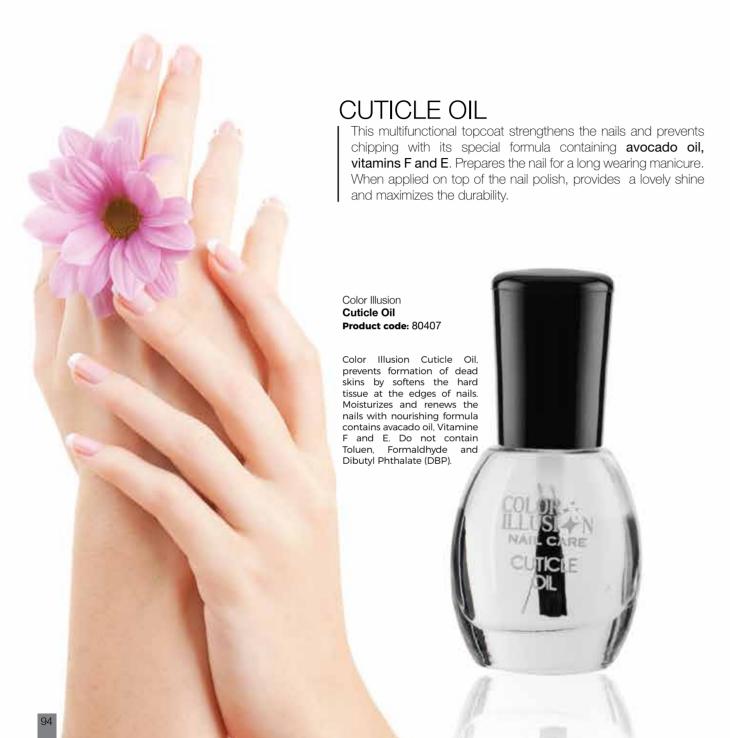

## QUICK DRY TOP COAT

Provides fast-drying top coat for your nail polish and prevents it from chipping.

## MATTE TOP COAT

Provides a smooth and matte look for your nail polish. Long wearing formula dries quickly.

Color Illusion

Quick Dry Top Coat

Product code: 80408

Color Illusion Matte Top Coat makes your nails look smooth and matte. Long lasting structure dries quickly. Do not contain Toluen, Formaldhyde and Dibutyl Phthalate (DBP).