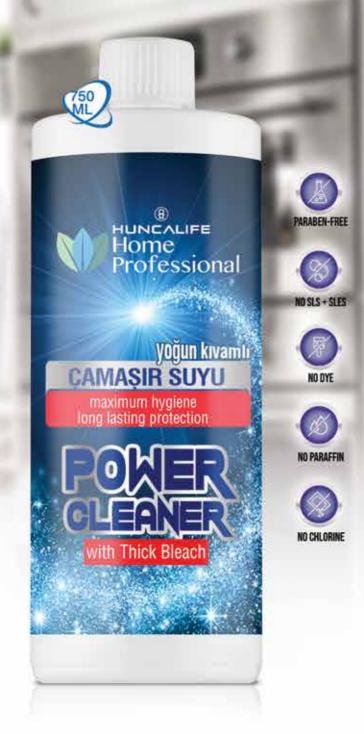

# FOR EVERY INCH OF YOUR HOUSE...

It is a powerful product against microbes. It maintains its effect for a long time with its intense consistency formula. It helps to provide hygiene by removing stains.

> HOME PROFESSIONAL Thick Bleach

> > 750 ml. Product code: 27707