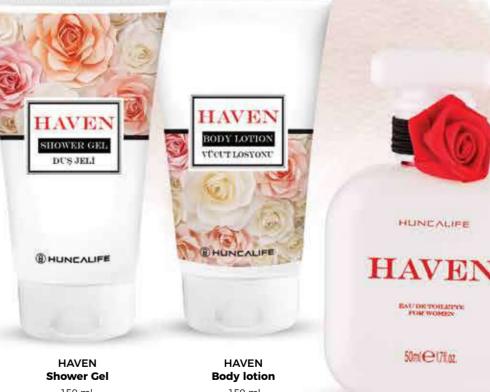

## Fascinate everyone with your floral scent!

**HAVEN** Women's EDP 50 ml.

Product code: 27218

HAVEN

fresh scent of mandarin and lily of the valley with the warmth of purple violet orchid and lily, this perfume provides an attractive and feminine unity with coffee and ginger notes.

Combining the

TOP NOTE: Cyclamen, Lavender, Mandarin, Pearl Blossom MIDDLE NOTE: Lily, Violet, Orchid, Cedar BASE NOTE: Ginger, Sandalwood, Musk, Coffee

TOP NOTE: Lemon, pear, currant MIDDLE NOTE: Jasmine, Muge, Peach BASE NOTE: Sandalwood, Musk, Vetiver