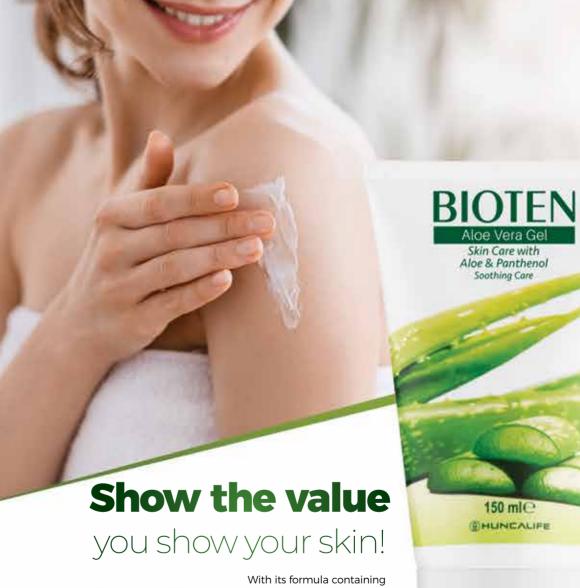

## CONTENTS:

She cream hair dve (50 ml) She 20 volume/30 volume (contains 6% hydrogen peroxide) Oxidation cream (75 ml) Care and shine mask (15 ml) A pair of protective paint gloves

1.0 Black 27713

3.0 Dark Coffee 27722

4.65 Crimson 27715

6.0 Dark Brown 27716

7.0 Brown 27718

4.0 Medium Chestnut 27714

6.7 Chocolate Brown 27717

8.73 Caramel 27721

8.0 Light Brown 27719

10.10 Light Yellow 27720