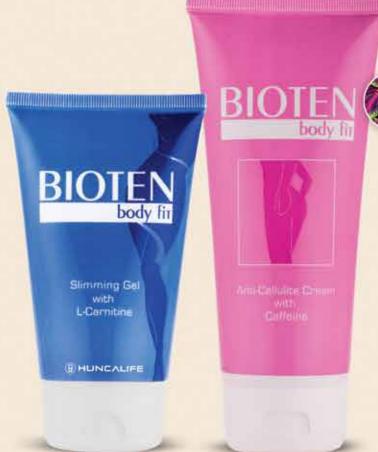

# EASY SOLUTION TO **CRACKS!**

the collagen structure of containing L-Carnitine,

Product code: 23000

# **BIOTEN BODY FIT** Slimming and **Firming Cream**

It aims to renew and triple the skin with its formulation which is known to help with fat burning. It aims to look smooth and fit in regular use. 150 ml

## **BIOTEN BODY FIT** Caffeinated **Smoothing Cream**

Contains Coleus plant extract. Thanks to its powerful active ingredient complex, it helps to reduce the appearance of orange peel. With its caffeinecontaining formulation, it helps your skin look more silky, smooth and fresh. It helps to alleviate the appearance of cracks. 200 ml

Product code: 23002