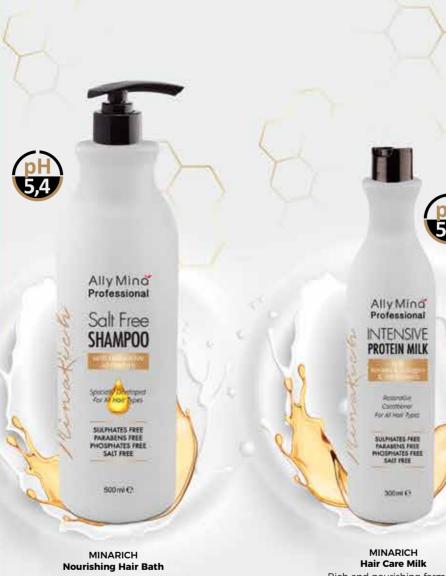

Product Code: 13024

MinaRich

Let your hair come to life again with protein and keratin loading!

Minarich intensive protein care is a repairing and restructuring series suitable for all hair types the effect is immediately noticeable after use and remains on the

hair for 30 days.

### KERATIN

72% of hair is made up of keratin proteins. Hair is formed by the stacking of keratin proteins. It is this protein that gives the hair its elasticity and strength.

Soybean plant, which contains plenty of fiber, is also very rich in terms of vitamins and minerals. It provides nutrition, regeneration and moisture balance of hair follicles. It protects the color of the hair.

#### **COLLAGEN**

External factors and aging reduce the level of collagen in the hair, which causes the production of proteins responsible for the development of the hair. Collagen supplement reduces hair loss.

#### WHEAT

It creates the film layer that protects the hair strands. It is absorbed by the hair and strengthens the hair.

# MINARICH PROFESSIONAL CARE SET IS NOW IN YOUR HOME!

Would you like to restore your old shine and softness to your hair, which has been damaged by factors such as external factors, environmental conditions, dye, highlighting?

Protein

Application

Restorative

Conditioner

Keratin &

... ......

Wheat & SIIk

MINARICH **Intensive Protein** Treatment (100 uses)

Product code: : 150030

Intensive Protein Application

Detoxifying Hair Cleaner

Sulfate FREE Paraben FREE

Professional Intensive Protein Hair Mask Keratin & ... .....

Ally Mind

It purifies the hair from all external factors, products applied to the hair, sulfate-free colors and residues, hard water minerals such as chlorine and nair styling products by stripping. USAGE: Apply the product, which vou have taken in sufficient amount according to the frequency of the hair, to wet hair by massaging rinse thoroughly. Repeat the same process a second time.

gives hair growth and repair properties. It softens the hair. nelps it gain elasticity and strength. USAGE: Apply the product you have taken in sufficient amount to the bottom, length and ends

supports the recovery of the substances in the basic structure of the hair but lost. It helps strengthen the hair by covering the damaged areas. USAGE: Thoroughly dehumidify the hair. Separate 5 g of Constructive Hair Mask into a bowl. Divide the nair into 4 zones and apply the product you have taken in small quantities to the lengths and ends, starting from the ends of the hair. Do not rinse, it is a no-rinse product that must remain on the hair. Blow dry your hair, which you have thoroughly dried with a blow dryer, without waiting. In order for the actives in the product to have a good effect on the hair, apply the hair straightener set at 170-180 °C to the entire hair after blow-drying. The product does not have a smoothing effect.