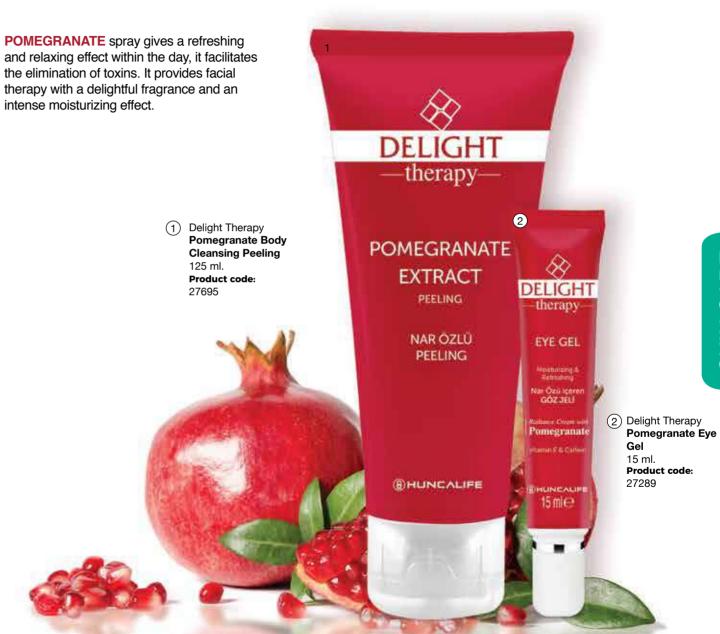

(1) SEASONS Anti-perspirant Foot Spray 100 ml-Product code: 27258

> Helps reduce foot sweating and eliminate the bad smell due to sweating thanks to its antiperspirant formula. Supports moisturizing your feet with its formula containing which is known to smoothen the skin and prevent irritation, and it helps freshen the feet with the cooling effect of menthol.

Relaxing effect that purifies dead skin!

Silky softness for hardened feet with nourishing essences!

2 SEASONS Foot Peeling 75 ml

Product code: 25017

(3) SEASONS **Foot Softener Cream** 75 ml Product code: 25016

It helps to revive of the Contains feet and to relax feet and gren tea extract.It while clearing the dead contains glycerin and skin cells by bamboo vegatable oil which and greet tea extract. It contributes to maintain contains glycerin which your feet. helps to smoothen the dry and rough skin.

# **PURIFY**

SOFTEN

REFRESH

AS SOFT AS COTTON!

TROPICAL COCONLIT SCENTED

FOR DRY
AND NORMAL
SKIN TYPES