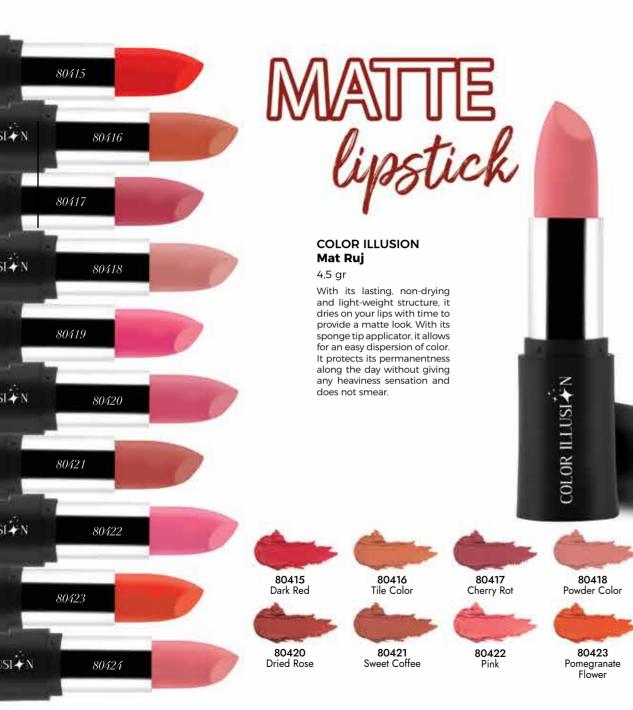

**CARMINA EXCLUSIVE Highlighters** 

80419

Raspberry

80424

Peach

smooth and glossy look from the moment you put it on.

#### CARMINA **EXCLUSIVE** Long Wearing Ruj

4,5 gr

With its soft and color-giving intense structure, it helps to give your lips a perfect look that lasts all day. With its special formula that keeps the lips soft and flexible, it is easy to apply and stays for a long time without drying the lips.