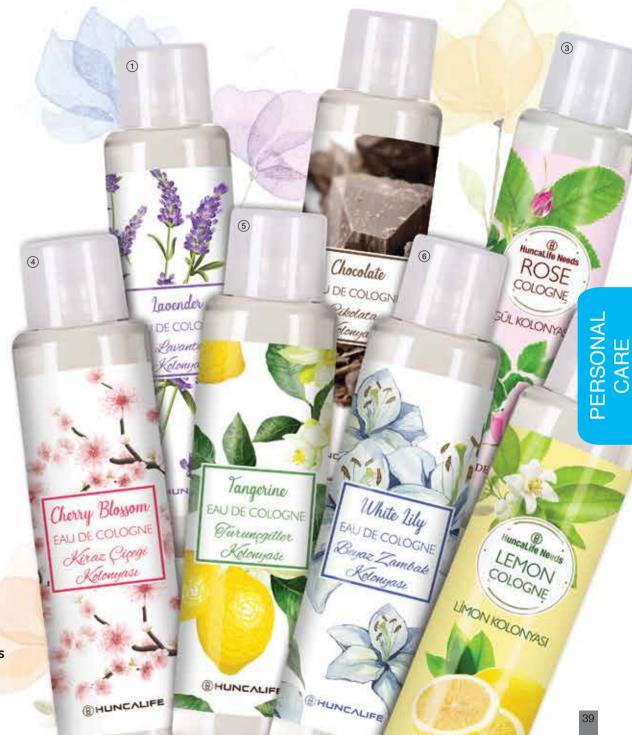

1 HUNCALIFE Lavender Cologne 200 ml

Product code: 27618

(2) HUNCALIFE Chocolate Cologne 200 ml

Product code: 27550

(3) HUNCALIFE **NEEDS Rose Cologne** 200 ml

Product code: 27480

(4) HUNCALIFE **Cherry Blossom** Cologne 200 ml

Product code: 27549

(5) HUNCALIFE **Citrus Cologne** 200 ml

Product code: 27551

**6 HUNCALIFE** White Lily Cologne 200 ml

Product code: 27552

(7) HUNCALIFE NEEDS Lemon Cologne

200 ml Product code: 27481

COCONUT