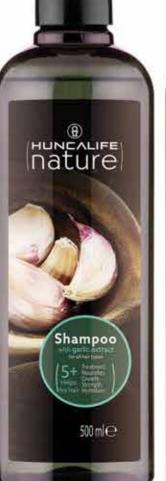

### 2 HUNCALIFE NATURE Garlic Shampoo

With its formula containing garlic extract, it helps your hair to look voluminous, shiny and strong. It supports the healthy shine of your dry and damaged hair.

Product code: 27580