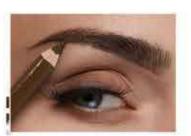

#### **Eyebrow Pencil**

Fills between the eyebrows with its intensely pigmented and soft-textured pencil and gives a natural look. It shapes eyebrows with its fine bristle brush.

Grayish Brown **80478** 

#### USAGE

Bend the tip of the special brush. Apply sufficient amount of product to your clean and dry eyebrows and shape them by combing. For an effective look, comb upwards until your eyebrows are fixed. Then you can fill your shaped eyebrows with an eyebrow pencil or eyebrow shadow.