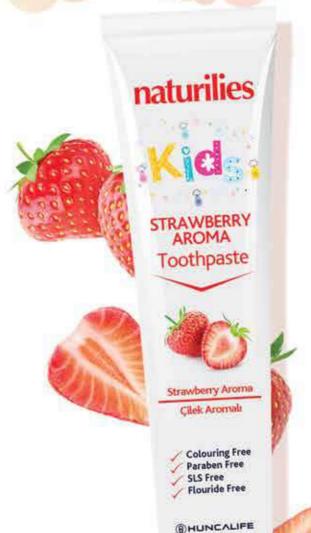

Naturilies Strawberry Toothpaste is formulated by concerning children's sensitive teeth and oral mucosa.It's sugar free.It helps to eliminate acidic medium that occurs by consumption of children's daily rich-in-carbonhydrate foods and helps to provide an ideal pH value in the mouth.Xylitol is a sweetener that birch and raspberry have.It helps to decrease adhesion capability of tooth decay causing microorganisms and helps oral care. When bacterial adhesion on the surface of the tooth decreases.gum disease and tooth decay causing bacterial plaque couldn't exist.It's sodium fluoride.triclosan.paraben free.

NATURE KIDS KIDS Kids Toothpaste

50 ml.

Product code: 25045

50

While aiming to fix your make-up, it supports a moist skin appearance with its bamboo extract. It increases the permanence of your make-up and makes your skin look flawless. Provides rapid absorption into the skin. Does not leave a sticky feeling. Can be used alone or after foundation/powder application.