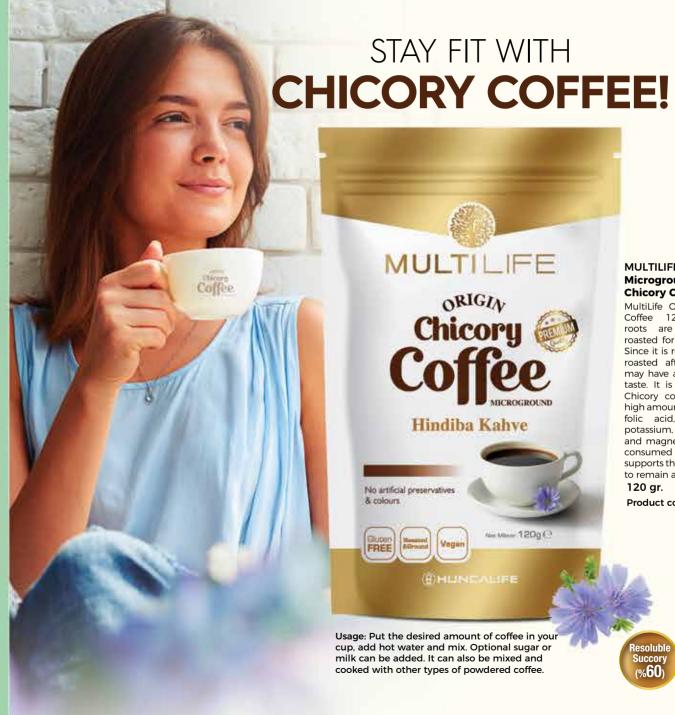

### MULTILIFE **Microground Chicory Coffee**

MultiLife Origin Chicory Coffee 120g: Chicory roots are dried and roasted for this product. Since it is required to be roasted after drying, it may have a light woody taste. It is rich in fiber. Chicory coffee contains high amounts of calcium, folic acid. zinc. iron. potassium, manganese, and magnesium. When consumed regularly, it supports the metabolism to remain active.

120 gr.

Product code: 27885