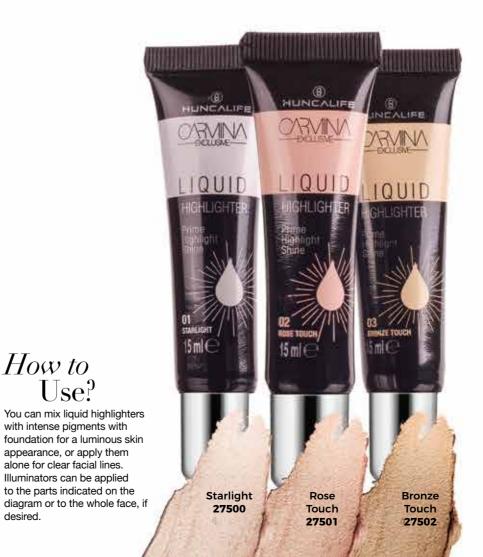

NATURE KIDS KIDS Kids Toothpaste

50 ml.

Product code: 25045

50

While aiming to fix your make-up, it supports a moist skin appearance with its bamboo extract. It increases the permanence of your make-up and makes your skin look flawless. Provides rapid absorption into the skin. Does not leave a sticky feeling. Can be used alone or after foundation/powder application.

MAKE UP

Shine like a star

(8) HUNCALIFE

Application: After completing your make-up, apply the spray homogeneously to the whole face from a distance of 15-20 cm, by closing your eyes.

#### CARMINA EXCLUSIVE Makeup Setting Spray

Carmina Exclusive Makeup Setting Spray 150ml: While setting your make-up, it also supports a moist skin appearance with its aloe vera extract. It both increases the permanence of your make-up and aims to make your skin look flawless thanks to its wet texture. It provides rapid absorption into the skin. It does not leave a sticky feeling. It can be used alone or after foundation/powder application. Usage: After completing your make-up, close your eyes and apply the spray from a distance of 15-20 cm.

150 ml

Product code: 80888

DAISY EXTRACT Provides a lively and relaxed skin appearance

Aims to make the skin look bright and smooth

BAMBOO EXTRACT Helps the skin look moisturized