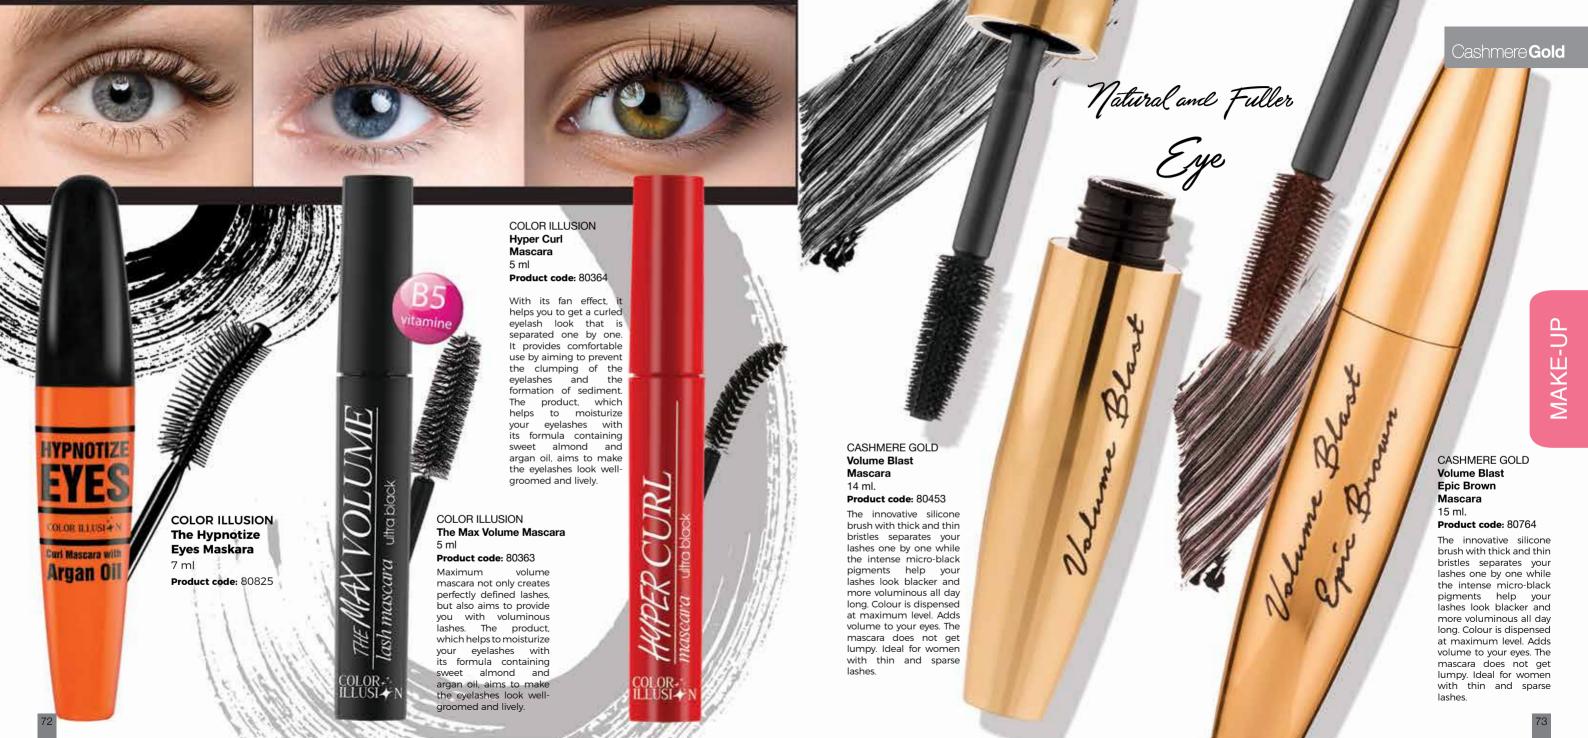

ce serum.

Makeup Primer: Makeup primer makes your skin smoother and your foundation stays firmer by increasing the permanence of the foundation. This helps better to hide problems such as stains and black spots.

Face Serum: It moisturizes and nourishes your skin to the deepest layers. It relaxes your skin and helps your skin to feel like you are in a beauty sleep.

As you wish, you can use it as a makeup primer before your makeup ,and you can use as a serum after cleansing your skin. Take a little gel and apply it to your face by massaging with the help of your fingers.

Wait a few minutes before applying your makeup.









# Inspired by summer colours Style your nails!







# Smoky Eye Makeup in 4 Steps

Apply from dark to light tones for a Romantic Brown Look by Color Illusion





# Feel like a star...

Carmina Exclusive

Fiber Infinite Volume Lash Mascara

Product code: 50055

Curling your eyelashes without making them heavier, will make your eye look gain depth to your. By grasping all of the eyelashes with the fibers in the formula, they lift and curl the eyelashes. No clumping. It is not flaked. It does not contain paraffin.



Color Illusion

#### Dipliner

#### Product code: 80452

It nourishes eyelashes with argan oil extract. It is easily applied to the bottom lashes.



#### Eyeliner

Product code: 80451

It nourishes eyelashes with argan oil extract. It is easily applied to the bottom lashes.

















#### **Eyebrow Pencil**

Fills between the eyebrows with its intensely pigmented and soft-textured pencil and gives a natural look. It shapes eyebr