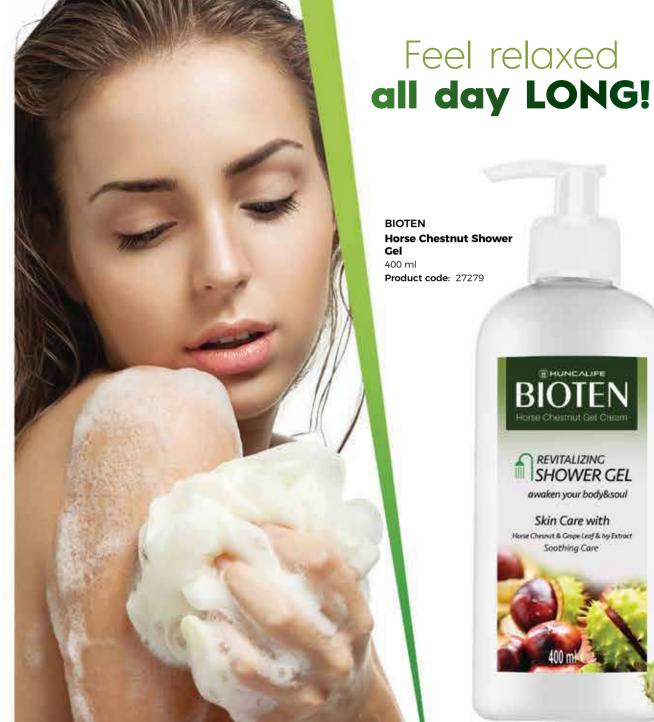

> **BIOTEN Horse Chestnut** Gel Cream (Strong Effect)

200 ml

Product code: 27066

It helps you feel better and fresh with the refreshing and fresh smell of menthol. It helps soften

and relax the

skin. With its special formula

skin to look

it supports your

more lively and

well-groomed.

**Horse Chestnut Shower** 

Product code: 27279