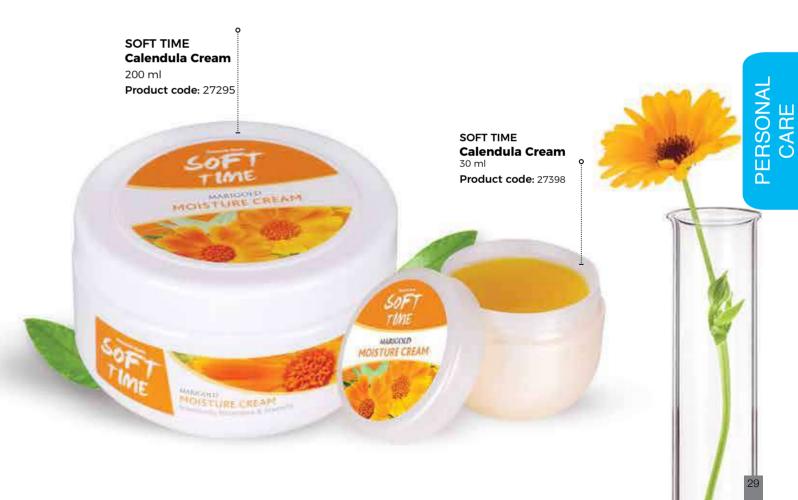

h smell of menthol. It helps soften

and relax the

skin. With its special formula

skin to look

it supports your

more lively and

well-groomed.

**Horse Chestnut Shower** 

Product code: 27279





# Discover the restorative power of nature!

COMBINATION SKIN

# Discover the restorative

power of nature!

NATURILIES Tea Tree Cream

200 ml

Product code: 27211

In addition to its moisturizing properties, tea tree quickly penetrates the skin with its refreshing effect and allows the skin to relax. It aims to prevent dryness on your skin with avocado oil.

NATURILIES
Tea Tree Cream

30 ml.

Product code: 27089

With its intense moisturizing feature, it helps to soften the tension and hardness of the skin. It creates a barrier against environmental influences. It helps to soothe the skin.



# EASY SOLUTION TO **CRACKS!**





the collagen structure of containing L-Carnitine,

Product code: 23000



# **BIOTEN BODY FIT** Slimming and **Firming Cream**

It aims to renew and triple the skin with its formulation which is known to help with fat burning. It aims to look smooth and fit in regular use. 150 ml









With the Vitamin A and E in its content. sweet almond.

avocado

Avocado







## **BIOTEN BODY FIT** Caffeinated **Smoothing Cream**

Contains Coleus plant extract. Thanks to its powerful active ingredient complex, it helps to reduce the appearance of orange peel. With its caffeinecontaining formulation, it helps your skin look more silky, smooth and fresh. It helps to alleviate the appearance of cracks. 200 ml

Product code: 23002

# Captivate everyone with its sed