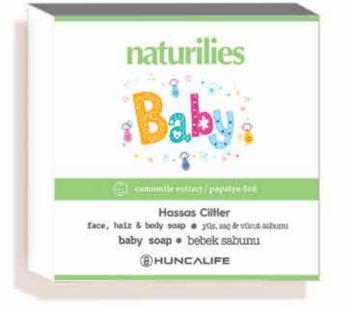

HUNCALIFE

AFTER SHAVE

CREAM TIRAS SONRASI SEMLENDIRICI KREM

GINSENG EXTRACT FRESH SCENT

BHUNCALIFE

VARADEN

SHAVE GEL TIRAS JEL

SHOWER GEL DUŞ JEL

GINSENG EXTRACT MAXAGEN FRESH SCENE

GINSENG EXTRACT

PARABEN FREE

BHUNCALIFE

@ HUNCALIFE

All day seductive and well-groomed



## JUST FOR MEN **Natural Look Wax** 150 ml

Product code: 27336



#### JUST FOR MEN **Matte Look Wax**

150 ml Product code: 27335



JUST FOR MEN Extra Glossy Look 150 ml

Product code: 27337



3

Just for MEN

Product code: 27333

Roll-on

50 ml

Just for MEN Roll-on 50 ml - 27333

All alay Seductive



Just for MEN Hair and Body Shampoo 300 ml Product code: 27246

SHAMPOO SAMPUAN

GINSENG EXTRACT FRESH SCENT

PARABEN FREE

HUNCALIFE





NATURILIES

Delicate Care

Baby Soap

90 gr.

Product code: 27648



# Smells immensely nice

It is compatible with the pH value of the skin.

PH 5.5 compatible

Suitable for adult use

1 NATURE KIDS
Hair Lightening Spray
150 ml.

Product code: 25051

② NATURE BABY Baby Hair& Body Shampoo

350 ml.

Product code: 27524

Huncalife Baby Hair & Body Shampoo cleans without harming your child's hair with its pH balanced, dyefree formula. Chamomile extract content does not dry the skin and gives it a silky softness. Antiallergen structure does not irritate your child's delicate skin and clog pores. Paraben- Free formula. Ophthalmologically tested.









Naturilies Strawberry Toothpaste is formulated by concerning children's sensitive teeth and oral mucosa.It's sugar free.It helps to eliminate acidic medium that occurs by consumption of children's daily rich-i