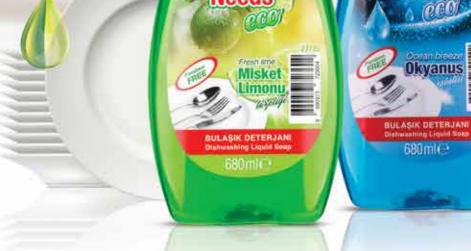

**750 ml. Product code:** 27701

DON'T YOU WORRY ABOUT THE DISHES ANYMORE!

Thanks to its special formula that does not contain paraben phosphate and bleach, Needs Dishwashing Liquid helps you wash your dishes without damaging the skin and without leaving any stains.

NEEDS ECO Ocean Breeze Dishwashing Liquid

680 ml.

Product code: 27497

158