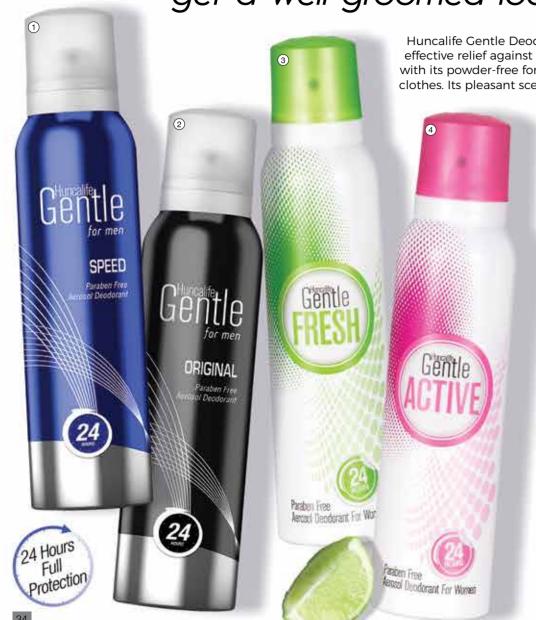

get a well-groomed look!

Huncalife Gentle Deodorants, which provides 24-hour effective relief against sweat odor, Does not clog pores with its powder-free formula. It does not leave marks on clothes. Its pleasant scent accompanies you all day long.

① GENTLE SPEED
Deodorant
150 ml.
Product code: 27330

② GENTLE ORIGINAL Deodorant 150 ml. Product code: 27329

GENTLE FRESH
Deodorant
150 ml.
Product code: 27250

4 GENTLE ACTIVE
Deodorant
150 ml.
Product code: 27249