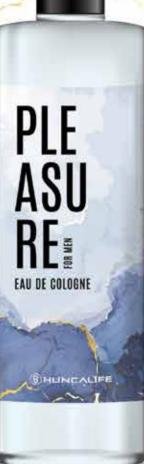

#### HUNCALIFE EAU DE COLOGNE Pleasure Men's Perfume

A spark revealed by citrus and woody notes... Bergamot and green apple are emphasized with woody scents combined with freesia, which is a real attraction. Vanilla and musk are added to the final touches, leaving a lasting impression in the memories.

150 ml Product code: 27902