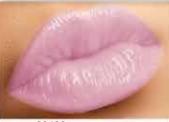

## COLOR ILLUSION Luminous Lip Gloss

5,5 gr

It helps to give your lips a smooth and glossy look from the moment you put it on.

**80429** Cherry

COLOR ILLUSION

**Dudak Parlaticisi** 

With natural-looking shine, it helps your lips look fuller than they are. Bright and expressive lips!