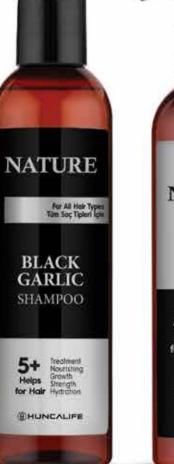

# NATURE Black Garlic Shampoo

350 ml. **Product Code:** 27529

### NATURE Keratin Complex Hair Care Mask

250 ml. **Product Code:** 27537

For the care of your hair, spread the product you take in your palm and distribute it evenly on your dry hair.

Thanks to the black garlic extract in its content, it supports your hair to be strong, shiny and well-groomed. It helps to reduce the split ends of the hair and prevent your hair from flying.

Thanks to its formula containing black garlic, it aims to care for your hair. It aims to make the hair look voluminous and strong, while making it look brighter and smoother.

Keratin Shampoo: It supports your dry, dull and lifeless hair to look brighter and more vibrant. It supports the hair strands to be smoother and more well-groomed.