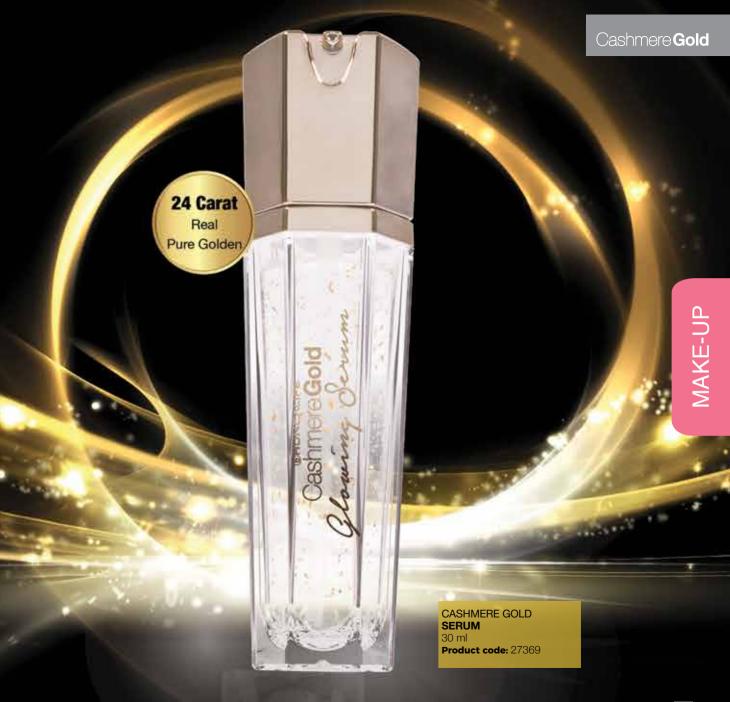

# SPECIAL PRODUCT

Give your most precious treasure, your skin, a **24-carat** touch!

- / Sodium PCA, Sodium Hyaluronate, and grape seed formula helps to meet your skin's daily moisture need.
- It supports the skin to have a bright and homogenous appearance.
- It gives you a fresh, energetic, shiny, sparkling look and prepares your skin for long-lasting makeup.
- ✓ When 24-carat gold melts on your skin ,the refreshing gel gives the skin a fuller look, and your skin shines like gold.

## HOW DO I USE IT?

For a glowing refreshed skin like gold, you can use Cashmere Gold serum, which is interspersed with 24-karat PURE gold, as both makeup primer and face serum.

Makeup Primer: Makeup primer makes your skin smoother and your foundation stays firmer by increasing the permanence of the foundation. This helps better to hide problems such as stains and black spots.

Face Serum: It moisturizes and nourishes your skin to the deepest layers. It relaxes your skin and helps your skin to feel like you are in a beauty sleep.

As you wish, you can use it as a makeup primer before your makeup ,and you can use as a serum after cleansing your skin. Take a little gel and apply it to your face by massaging with the help of your fingers.

Wait a few minutes before applying your makeup.