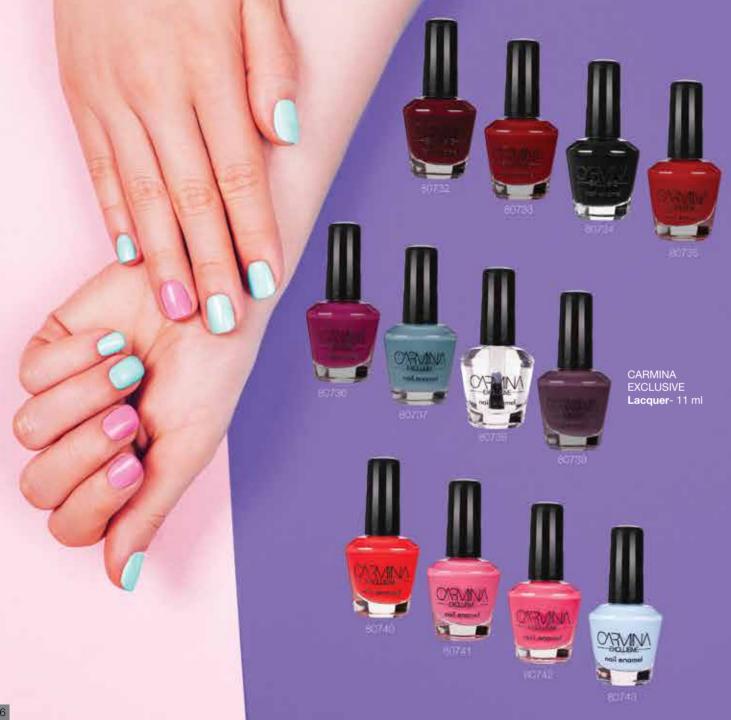

HOW DO I USE IT?

For a glowing refreshed skin like gold, you can use Cashmere Gold serum, which is interspersed with 24-karat PURE gold, as both makeup primer and face serum.

Makeup Primer: Makeup primer makes your skin smoother and your foundation stays firmer by increasing the permanence of the foundation. This helps better to hide problems such as stains and black spots.

Face Serum: It moisturizes and nourishes your skin to the deepest layers. It relaxes your skin and helps your skin to feel like you are in a beauty sleep.

As you wish, you can use it as a makeup primer before your makeup ,and you can use as a serum after cleansing your skin. Take a little gel and apply it to your face by massaging with the help of your fingers.

Wait a few minutes before applying your makeup.









# Inspired by summer colours Style your nails!







# Smoky Eye Makeup in 4 Steps

Apply from dark to light tones for a Romantic Brown Look by Color Illusion





# Feel like a star...

Carmina Exclusive

Fiber Infinite Volume Lash Mascara

Product code: 50055

Curling your eyelashes without making them heavier, will make your eye look gain depth to your. By grasping all of the eyelashes with the fibers in the formula, they lift and curl the eyelashes. No clumping. It is not flaked. It does not contain paraffin.



Color Illusion

#### Dipliner

#### Product code: 80452

It nourishes eyelashes with argan oil extract. It is easily applied to the bottom lashes.



#### Eyeliner

Product code: 80451

It nourishes eyelashes with argan oil extract. It is easily applied to the bottom lashe