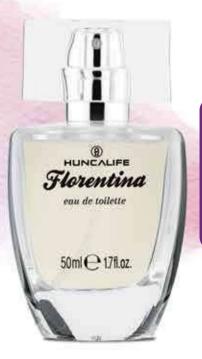

#### **FLORENTINA** Women's EDT

50 ml. Product code: 27198

TOP NOTE: Bergamot, Green Leaves MIDDLE NOTE: Rose, Violet, Carnation, Lotus BASE NOTE: Marine Chords, Aselbent, Vanilla, Musk

TOP NOTE: Grapefruit,