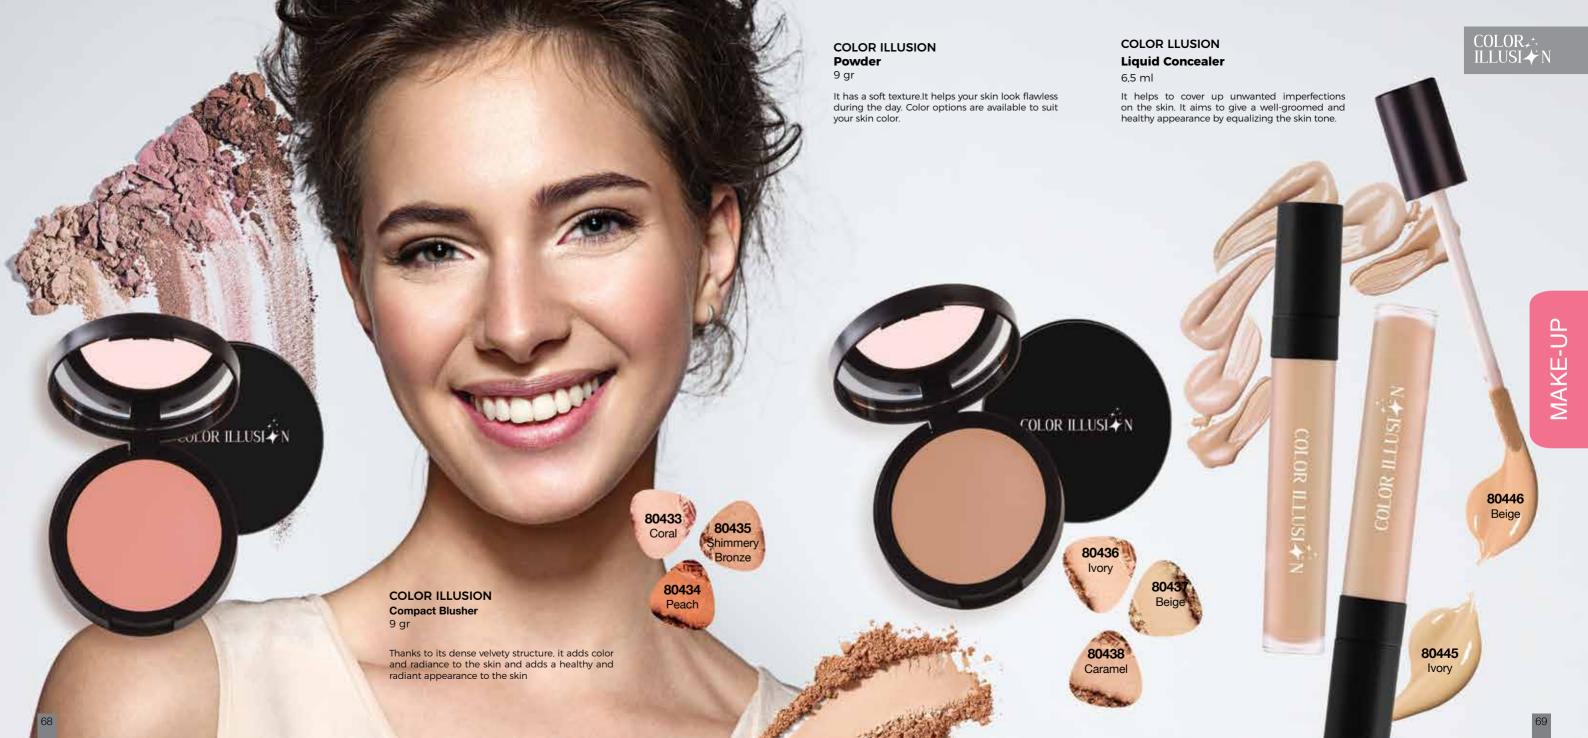

#### COLOR ILLUSION **BB Cream**

30 ml - SPF 15

lavender oil, it helps to relax your skin and helps to cover the imperfections of your skin. It aims to make your skin look smoother and fresher. Thanks to its formula that aims to bring your skin to a more even color, it helps to create the appropriate

With its light formula containing macadamia and BB Cream with its special formula developed with lavander, Vitamins base for perfect make-up.

SPF 15

Macadamia oil.

A and E.

80832

**Endless Forest** 80492

Ocean Foam 80493

# **COLOR ILLUSION Skin Primer**

30 ml

Product Code: 80505

Thanks to its dense velvety structure, it adds color and radiance to the skin and adds a healthy and radiant appearance to the skin

COLOR, ILLUSI**,** N