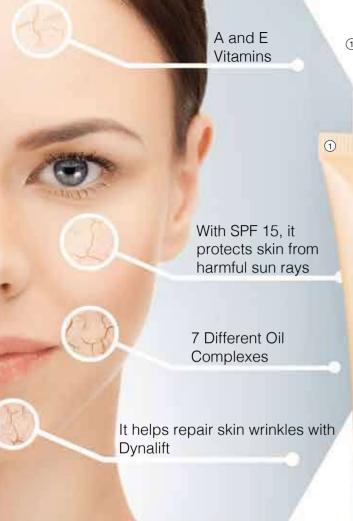

#### ONLY IN 1 HOUR:

DECREASING the wrinkle depth 25% **REVERSING Wrinkles 23%** 

- •INCREASING Skin Moisture 16%
- •HEALING Skin Elasticity 21%,
- •REDUCING Wrinkle Depth 10%
- •REDUCING Fine Wrinkles 26%

#### 7 EFFECTS WITH ONE SERIES

- Deep Moisture
- Decrease in Skin Toning Disorders
- •Increase in Skin Elasticity
- •Visible Decrease in Fine Wrinkles
- •Visible Improvement in Wrinkle Depth
- Decrease in Goose Oil Appearance
- Protection Against Harmful Rays of the Sun