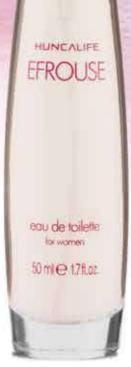

#### **EFROUSE** Women's EDT

50 ml. Product code: 27145

TOP NOTE: Blackberry, Raspberry MIDDLE NOTE: Rose, Freesia, Lily BASE NOTE: Walnut, Vanilla, Musk