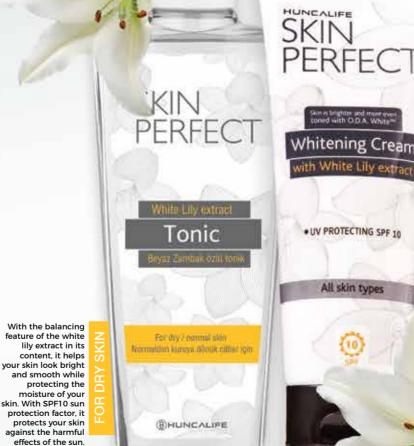

## A BRIGHT SKIN in just 2 steps!

1 (2) HUNCALIFE SKIN PERFECT SKIN PERFECT Sam is brighter and more event toned with O.D.A. White<sup>MI</sup> Whitening Cream with Rice extract Tonic . UV PROTECTING SPF 10 All skin types Eprimimal / pay eleg-(8) HUNCALIFE regular use.

Step One: Tonic your skin

**Step Two:** Apply the lightening cream suitable for your skin type.

- (1) SKIN PERFECT Rice Extract **Brightening Tonic** 150 ml
- Product code: 27709
- (2) SKIN PERFECT Rice Extract **Brightening Face Cream**

75 ml Product code: 25022

It helps to reduce dark spots on your skin with ODAWHITE. Your dark spots. which are caused by signs of aging or the negative effects of sun rays, may lighten in appearance with