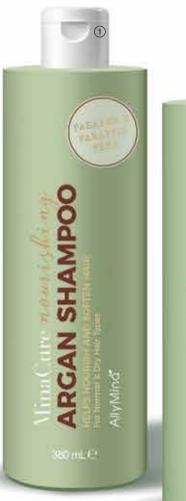

# MINACURE Nourishing Argan Extract Shampoo

While it cleans the hair and scalp deeply, it nourishes your hair with Argan oil and helps it look brighter. Supports the strengthening of hair strands. 380 ml.

Product code: 140170