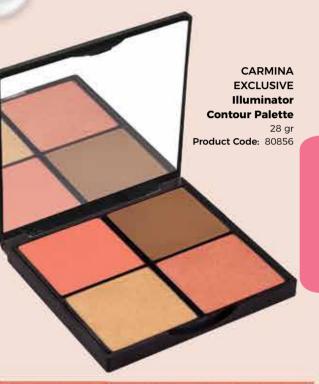

## **CARMINAEXCLUSIVE** Highlighter

With its special liquid formula, it aims to give a radiant skin and a healhty glow effect at every angle of your face. It enhances to have brightlooking skin and more distinctive facial features.