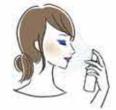

MAKE UP

Shine like a star

(8) HUNCALIFE

Application: After completing your make-up, apply the spray homogeneously to the whole face from a distance of 15-20 cm, by closing your eyes.

#### CARMINA EXCLUSIVE Makeup Setting Spray

Carmina Exclusive Makeup Setting Spray 150ml: While setting your make-up, it also supports a moist skin appearance with its aloe vera extract. It both increases the permanence of your make-up and aims to make your skin look flawless thanks to its wet texture. It provides rapid absorption into the skin. It does not leave a sticky feeling. It can be used alone or after foundation/powder application. Usage: After completing your make-up, close your eyes and apply the spray from a distance of 15-20 cm.