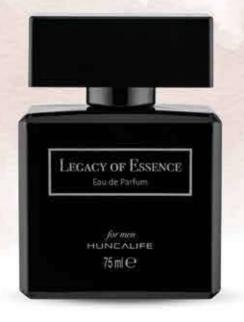

#### LEGACY OF ESSENCE Male EDP

With your perfume containing bergamot, geranium, lavender and patchouli, which keeps its effect all day long, people around you will be attracted to us.

> 75 ml. Product code: 27312

TOP NOTE: Bergamot, grapefruit, geranium MIDDLE NOTE: Lavender, Ozonic Acord, Patchouli BASE NOTE: Amber, Leather, Mos

TOP NOTE: Pepper, bergamot, cardamom MIDDLE NOTE: Violet Leaves, Juniper Berry BASE NOTE: Sandalwood, Dried Wood, Musk