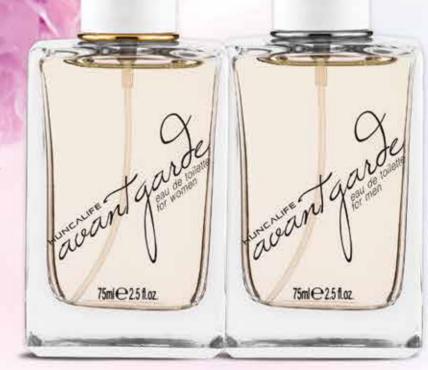

#### AVANTGARDE Women's EDT

While the unique effect of black currant makes itself felt, it takes place in the middle note. The area freesia and rose will reveal your femininity. woody base note notes and the soft effect of vanilla modernize the fragrance while increasing its permanence effect.

75 ml. **Product code: 27293** 

TOP NOTE: Cyprus Mandarin MIDDLE NOTE: Black Currant, Orange Blossom

BASE NOTE: Chocolate, Vanilla, Floral Fragrances, Musk

#### AVANTGARDE MEN'S EDT

By providing an exotic and mysterious effect with its spicy-oriental fragrance, the warm touch of amber and vanilla in its base note will envelop your skin.

75 ml. **Product code: 27294** 

TOP NOTE: Lemon, Bergamot, Orange, Mandarin MIDDLE NOTE: Cardamom, Jasmine, Ginger, Lavender BASE NOTE: Amber, Cedarwood, Musk, Vanilla