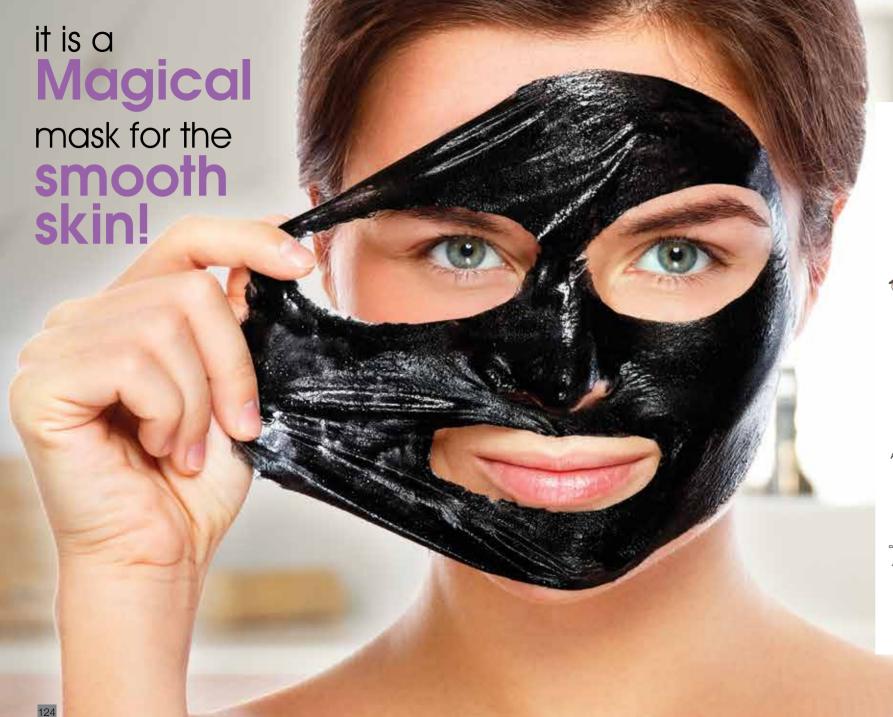

After it dries, start peeling the mask from the edges.

After the peeling process is finished, rinse your skin with warm water. Complete your skin care by applying a moisturizer suitable for your skin.

BLACK MASK PEEL OFF

> SOYULABİLİR SİYAH MASKE

Black Cumin | Çörek Ott

BHUNCALIFE

HuncaLife
Skin Perfect
Black Mask
100 ml.
Product code: 27440
Thanks to
the LOVE-IN-A-MIST
Extract:

- It removes black spots and dirt from the skin,
- ✓ It helps you to get radiant and vibrant skin.
- ✓ It provides a fresh look and feel.
- √ While cleansing dead cells, it promotes a firm appearance in your skin.It is a magical mask for a smooth skin!