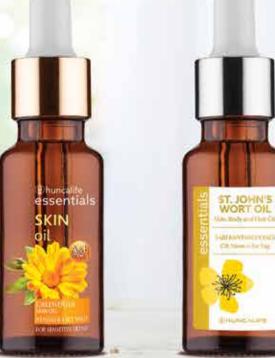

# A miraculous effect from natural oils

# HUNCALIFE **ESSENTIALS** Calendula Oil

Lively, soft and velvety skin! Product code: 27439

HUNCALIFE **ESSENTIALS** St. John's Wort Oil Stronger skin and scalp! 20 ml

Product code: 27483

HUNCALIFE **ESSENTIALS** Citronella Oil Natural and safe

insect repellent 20 ml Product code: 27243

HUNCALIFE **ESSENTIALS** Tea Tree Oil

TEA TREE

Skin & Hair Care Of CAY AGACTYAGE

Cilc & Sac Bakim Yapi

BHUNCALIFE

Brighter, more healthy skin and hair! Product code: 27521