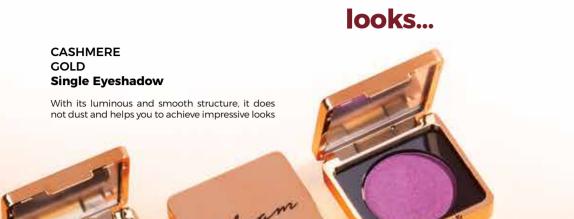

luminous and smooth With its structure, it does not dust and helps you to achieve impressive looks.

3,5 gr

# SPECIAL PRODUCT

Give your most precious treasure, your skin, a **24-carat** touch!

- / Sodium PCA, Sodium Hyaluronate, and grape seed formula helps to meet your skin's daily moisture need.
- It supports the skin to have a bright and homogenous appearance.
- It gives you a fresh, energetic, shiny, sparkling look and prepares your skin for long-lasting makeup.
- ✓ When 24-carat gold melts on your skin ,the refreshing gel gives the skin a fuller look, and your skin shines like gold.

## HOW DO I USE IT?

For a glowing refreshed skin like gold, you can use Cashmere Gold serum, which is interspersed with 24-karat PURE gold, as both makeup primer and face serum.

Makeup Primer: Makeup primer makes your skin smoother and your foundation stays firmer by increasing the permanence of the foundation. This helps better to hide problems such as stains and black spots.

Face Serum: It moisturizes and nourishes your skin to the deepest layers. It relaxes your skin and helps your skin to feel like you are in a beauty sleep.

As you wish, you can use it as a makeup primer before your makeup ,and you can use as a serum after cleansing your skin. Take a little gel and apply it to your face by massaging with the help of your fingers.