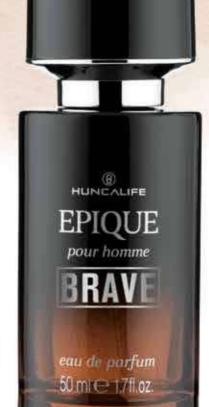

## The perfect choice for the perfect man!

#### **EPIOUE BRAVE** Male EDP

With its aromatic fresh woody scent, it offers a lasting and refreshing effect in summer.

50 ml Product code: 27661

TOP NOTE: Bergamot, Orange MIDDLE NOTE: Lavender BASE NOTE: Patchouli, Olibanum, Moss