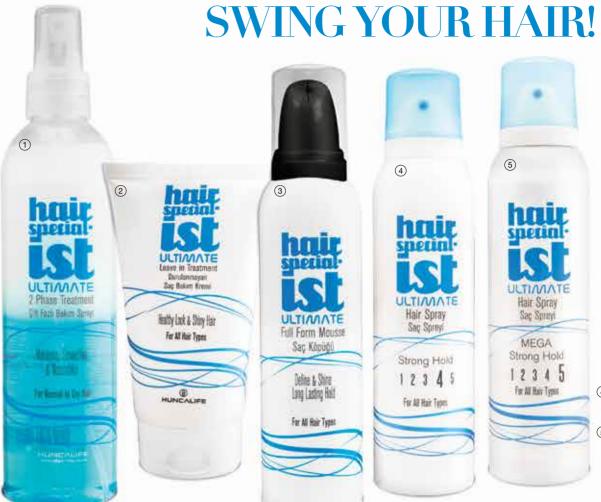

### (1) HAIR SPECIALIST ULTIMATE **Dual Base Care Spray**

It softens the hair without weighing it down and helps it to be easily combed by moisturizing it. It helps to remove hair breakage, to the heat and supports protection against adverse weather conditions. Shake before use

250 ml.

Product Code: 13029

### (2) HAIR SPECIALIST ULTIMATE **Leave-In Conditioner**

With its special formula that does not weigh down the hair strands, it helps the hair to be easily shaped. It helps to prevent electrification by moisturizing your hair, giving shine and softness to your hair.

150 ml.

Product Code: 13018

### ULTIMATE Hair spray Hair Sprays make

HAIR SPECIALIST

vour hair look beautiful and help them to be easily shaped. Strong and extra strong hold sprays help vour hair maintain its shape and look smooth and shiny all day long.

150 ml.

(4) Strong **Product Code:** 13027

(5) Extra Strong Product Code:

### 13028

### **(3) HAIR SPECIALIST ULTIMATE** Hair foam

It helps to add volume to the hair and to shape the hair without sticking the strands. Its permanent formula supports the hair to look healthy and shiny.

150 ml.

Product Code: 13024

MinaRich

Let your hair come to life again with protein and keratin loading!

Minarich intensive protein care is a repairing and restructuring series suitable for all hair types the effect is immediately noticeable after use and remains on the