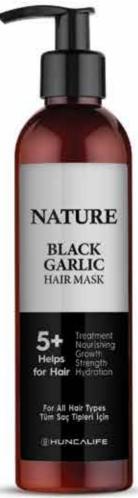

### NATURE Black Garlic Hair Mask

250 ml. **Product Code:** 27536

Thanks to its formula containing black garlic, it aims to care for your hair. It aims to make the hair look voluminous and strong, while making it look brighter and smoother.

Keratin Shampoo: It supports your dry, dull and lifeless hair to look brighter and more vibrant. It supports the hair strands to be smoother and more well-groomed.

It is a mask that helps strengthen the treated and damaged hair and get rid of its dull appearance.

①
NATURE
Calendula Shampoo

While it cleans your hair deeply, it helps it to have a soft and silky appearance. It aims to ensure that your hair gains the moisture it needs. It helps you relax with its pleasant smell by giving shine to your hair.