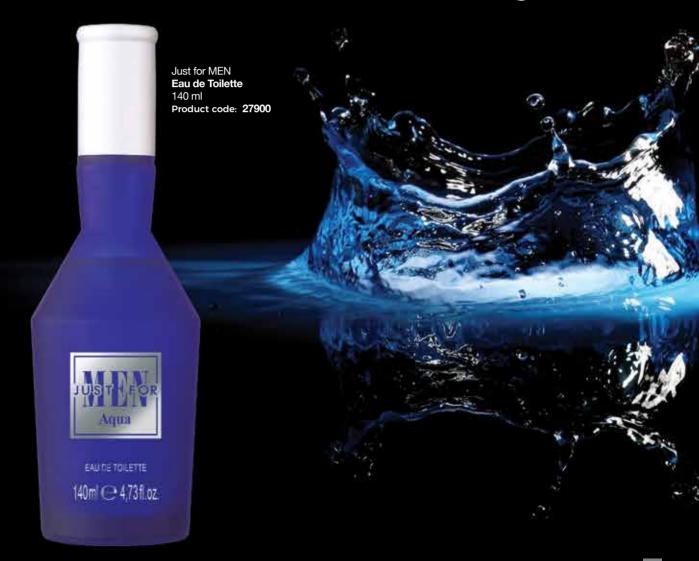

e Oil

TEA TREE

Skin & Hair Care Of CAY AGACTYAGE

Cilc & Sac Bakim Yapi

BHUNCALIFE

Brighter, more healthy skin and hair! Product code: 27521

1 HUNCALIFE Lavender Cologne 200 ml

Product code: 27618

(2) HUNCALIFE Chocolate Cologne 200 ml

Product code: 27550

(3) HUNCALIFE **NEEDS Rose Cologne** 200 ml

Product code: 27480

(4) HUNCALIFE **Cherry Blossom** Cologne 200 ml

Product code: 27549

(5) HUNCALIFE **Citrus Cologne** 200 ml

Product code: 27551

**6 HUNCALIFE** White Lily Cologne 200 ml

Product code: 27552

(7) HUNCALIFE NEEDS Lemon Cologne

200 ml Product code: 27481















COCONUT

EHUNCALIFE

# SUN CARE Tanning Sun Water

400 ml

Product code: 27917

#### Use:

Apply by spraying on face and body, avoiding contact with eyes.



# All day seductive and well-groomed





Product code: 27247

Eliminates the moisture loss as a result of shaving. Helps moisture and rejuvenate the irritated skin after shaving. Ginseng extract contained helps protect skin form irritation during shaving and against external factors. Gives a relaxed feeling to the skin with its light weight formula. Softens whiskers for a smooth shaving, making razor blade slide on the skin easily. Prevents skin irritation. Helps protect your skin against the environment with the antioxidant effect of the vitamin E contained in the product. Ginseng extract helps rejuvenating your skin.

3 Just for MEN

100 ml

**Shaving Gel** 

Product code: 27244



MOISTURISING SHAVING FOAM TIRAS KOPŪGŪ GINSENG EXTRACT PARABEN FREE

BHUNCALIFE

AFTER SHAVE COLOGNE KOLONYA

PARABEN GINSENG EXTRACT FREE FRESH