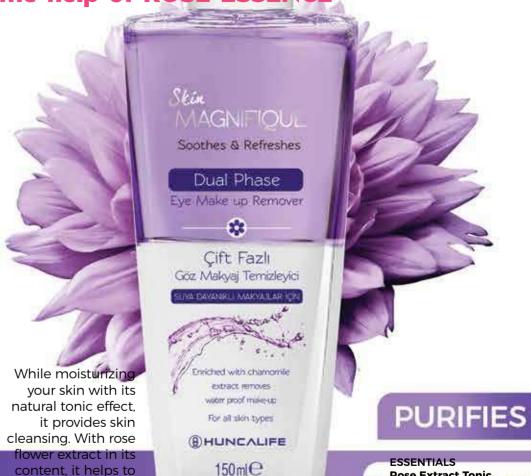

## Dual Phase Eye Makeup Remover

With its special oil-based formula, it easily removes waterproof eye make-up. With chamomile extract in its content, it helps to soften and moisturize your eye area. It helps prevent tension that may occur from moisture loss. It aims to care for your eyelashes.

#### Usage:

Çift fazlı formülün karışması için şişeyi

150ml@

hafifçe çalkalayınız. Bir pamuk yardımı ile içten dışa yumuşak hareketler ile ovalamadan, nazikçe uygulayınız.

SKIN MAGNIFIQUE

**DUAL PHASE EYE MAKEUP REMOVER** 