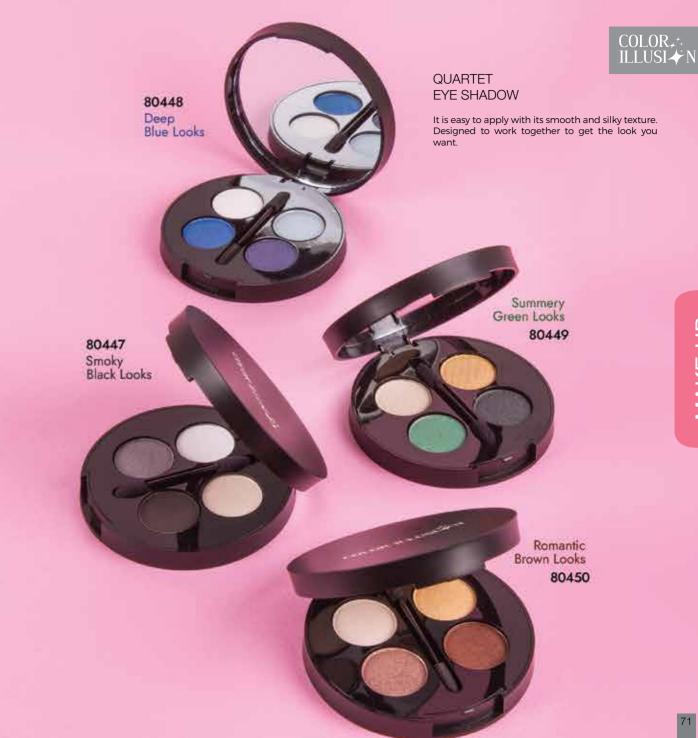

# Smoky Eye Makeup in 4 Steps

Apply from dark to light tones for a Romantic Brown Look by Color Illusion