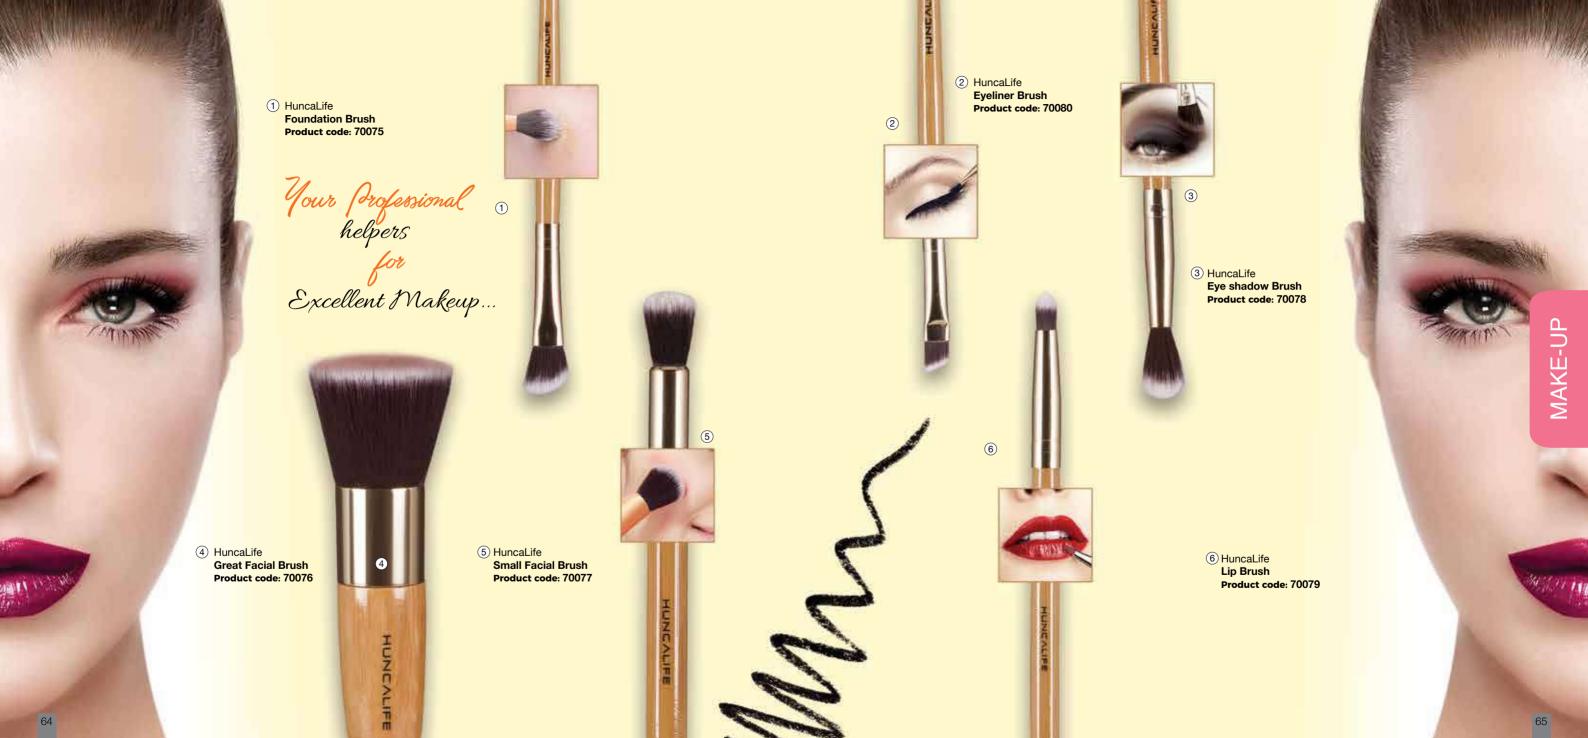

## HOW DO I USE IT?

For a glowing refreshed skin like gold, you can use Cashmere Gold serum, which is interspersed with 24-karat PURE gold, as both makeup primer and face serum.

Makeup Primer: Makeup primer makes your skin smoother and your foundation stays firmer by increasing the permanence of the foundation. This helps better to hide problems such as stains and black spots.

Face Serum: It moisturizes and nourishes your skin to the deepest layers. It relaxes your skin and helps your skin to feel like you are in a beauty sleep.

As you wish, you can use it as a makeup primer before your makeup ,and you can use as a serum after cleansing your skin. Take a little gel and apply it to your face by massaging with the help of your fingers.

Wait a few minutes before applying your makeup.









# Inspired by summer colours Style your nails!







# Smoky Eye Makeup in 4 Steps

Apply from dark to light tones for a Romantic Brown Look by Color Illusion





# Feel like a star...

Carmina Exclusive

Fiber Infinite Volume Lash Mascara

Product code: 50055

Curling your eyelashes without making them heavier, will make your eye look gain depth to your. By grasping all of the eyelashes with the fibers in the formula, they lift and curl the eyelashes. No clumping. It is not flaked. It does not contain paraffin.



Color Illusion

#### Dipliner

#### Product code: 80452

It nourishes eyelashes with argan oil extract. It is easily applied to the bottom lashes.



#### Eyeliner

Product code: 80451

It nourishes eyelashes with argan oil extract. It is easily applied to the bottom las