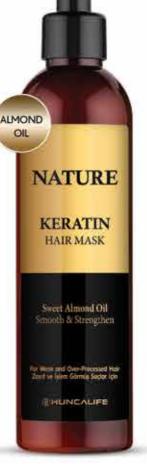

### NATURE Black Garlic Hair Mask

250 ml. **Product Code:** 27536

### NATURE Keratin Complex Shampoo

350 ml. **Product Code:** 27528

### NATURE Keratin Complex Hair Care Mask

250 ml. **Product Code:** 27537

For the care of your hair, spread the product you take in your palm and distribute it evenly on your dry hair.

Thanks to the black garlic extract in its content, it supports your hair to be strong, shiny and well-groomed. It helps to reduce the split ends of the hair and prevent your hair from flying.

Thanks to its formula containing black garlic, it aims to care for your hair. It aims to make the hair look voluminous and strong, while making it look brighter and smoother.

Keratin Shampoo: It supports your dry, dull and lifeless hair to look brighter and more vibrant. It supports the hair strands to be smoother and more well-groomed.