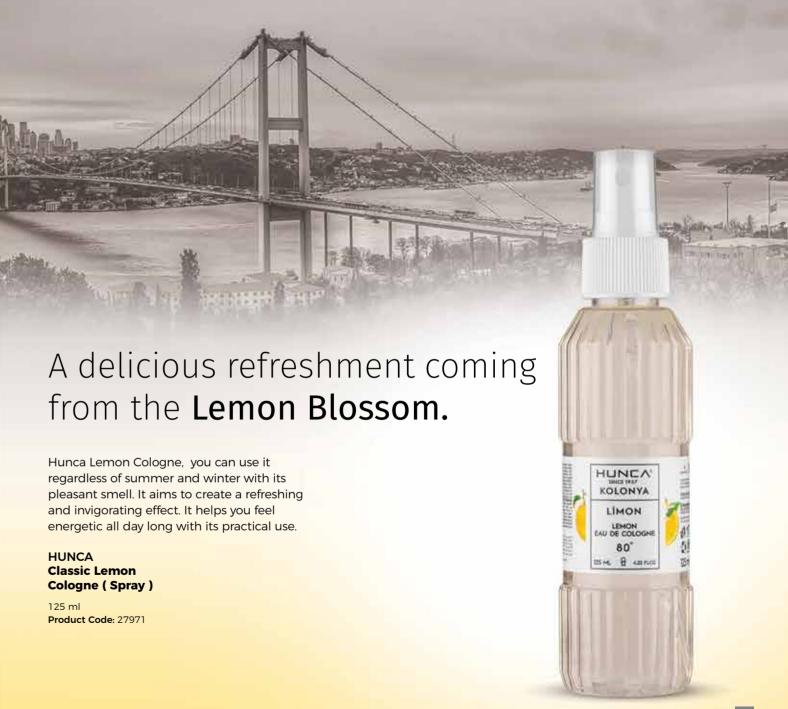

icially by Turkish Government MINISTRY OF SCIENCE, INDUSTRY & TECHNOLOGY; Hunca Cosmetics Research & Development team in Çerkezkoy gained an official certificate in 2017 and thus became RESEARCH & DEVELOPMENT CENTER thanks to Hunca's highly skilled chemical engineers, ultimate technology machines and up-to date formulas which enables extra support of government of Hunca Research studies.



HALAL PRODUCT
CERTIFICATE is a
neutral expert report
that inspects products,
additives, preparation
and processing
methods, hygiene and
health conditions in
accordance with
Islamic rules. With this
document, we
guarantee that we do
not use raw materials
contrary to Islamic
rules.



ISO 10002 QUALITY CERTIFICATE we guarantee that our customer feedbacks is fairly evaluated and solved.

 $\mathbf{1}$ 











With anti-perspirant property, reduce the skin's sweating, enjoy the refreshing effect of allantoin and menthol!

(1) SEASONS Anti-perspirant Foot Spray 100 ml-Product code: 27258

> Helps reduce foot sweating and eliminate the bad smell due to sweating thanks to its antiperspirant formula. Supports moisturizing your feet with its formula containing which is known to smoothen the skin and prevent irritation, and it helps freshen the feet with the cooling effect of menthol.



Relaxing effect that purifies dead skin!

Silky softness for hardened feet with nourishing essences!



2 SEASONS Foot Peeling 75 ml

Product code: 25017

(3) SEASONS **Foot Softener Cream** 75 ml Product code: 25016

It helps to revive of the Contains feet and to relax feet and gren tea extract.It while clear