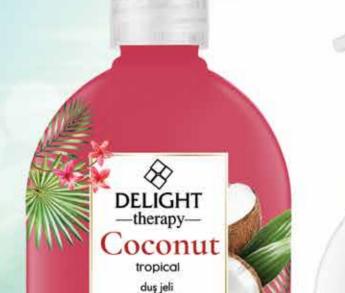

## **Liquid Soap**

250 ml

Product code: 27909

Delight Therapy Coconut Extract Liquid Soap 250ml: This product will purify your skin while appealing to your senses with the impressive power of coconut scent.

#### DELIGHT THERAPY Shower Gel

250 ml

Product code: 27907

Delight Therapy Coconut Extract Shower Gel 250ml: This product will purify your skin while appealing to your senses with the impressive power of coconut scent.