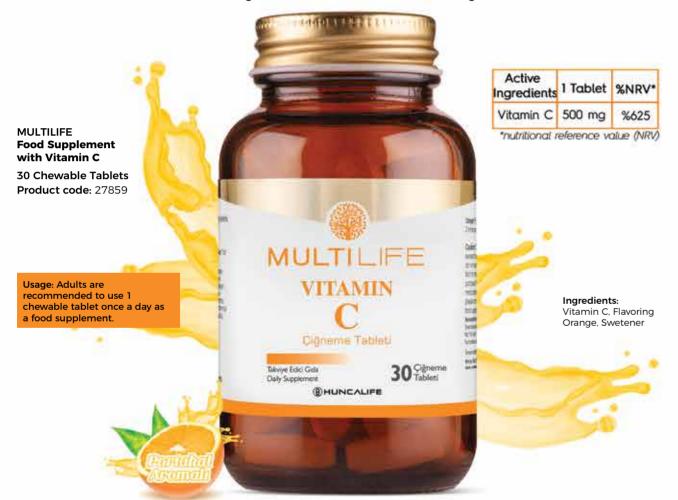

Cigneme Tableti

(BHUNCALIFE

Usage: Adults are recommended

day as a food supplement.

to use 1 chewable tablet 2 times a

30 Cigneme

Telorigei Edicii Gella'

ANTIOXIDANT

MULTILIFE
Food Supplement
Containing Black
Elderberry and
Vitamin C

30 Chewable Tablets
Product code: 27860

| Active<br>Ingredients                               | 1<br>Chewable<br>Tablet | 2<br>Chewable<br>Tablet | %NRV |
|-----------------------------------------------------|-------------------------|-------------------------|------|
| Black Seed<br>Extract<br>(Sambucus<br>nigra, fruit) | 200 mg                  | 400 mg                  | 0.00 |
| Vitamin C                                           | 100 mg                  | 200 mg                  | %250 |
| Zinc                                                | 2 mg                    | 4 ma                    | %40  |

\*NRV: Nutritional Reference Value

Ingredients: Elderberry Extract (Sambucus nigra, fruit), Vitamin C, Flavor Strawberry. Sweetener

Official Anouncement Date: 26 January 2017 THURSDAY TURKISH FOOD CODEX REGULATION ON NUTRITION AND HEALTH STATEMENTS