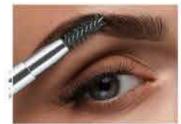

#### **Eyebrow Pencil**

Fills between the eyebrows with its intensely pigmented and soft-textured pencil and gives a natural look. It shapes eyebrows with its fine bristle brush.

Grayish Brown **80478** 

#### USAGE

Bend the tip of the special brush. Apply sufficient amount of product to your clean and dry eyebrows and shape them by combing. For an effective look, comb upwards until your eyebrows are fixed. Then you can fill your shaped eyebrows with an eyebrow pencil or eyebrow shadow.