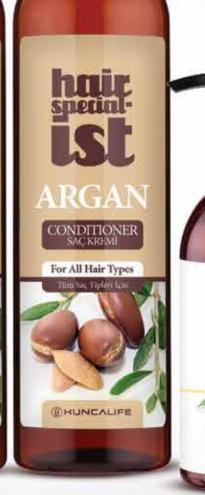

### 1 HAIR SPECIALIST **Argan Shampoo**

High in content thanks to vitamin E, Argan oil is beneficial for your hair. regains its former strength. It nourishes and gives volume to your hair. It becomes your ritual by giving your hair extra fullness. 350 ml.

Product Code: 27691

The strengthening, nourishing and of Argan oil, called Liquid Gold, are very While it provides easy combing of the hair, it also nourishes and revitalizes the hair. and damaged hair. In particular, it provides a hair exposed to heat and chemicals and to repair the damage. 350 ml.

hair special

FOR ALL

HAIR TYPES

stronger. Nourishes hair with argan and carrot oil and helps to make the hair strands softer by moisturizing. 100 ml.

Product Code: 27740

moisturizing properties beneficial for the scalp. Repairs broken, lifeless solution to nourish the

For All Hair Types

BHUNEALIFE

Product Code: 27692