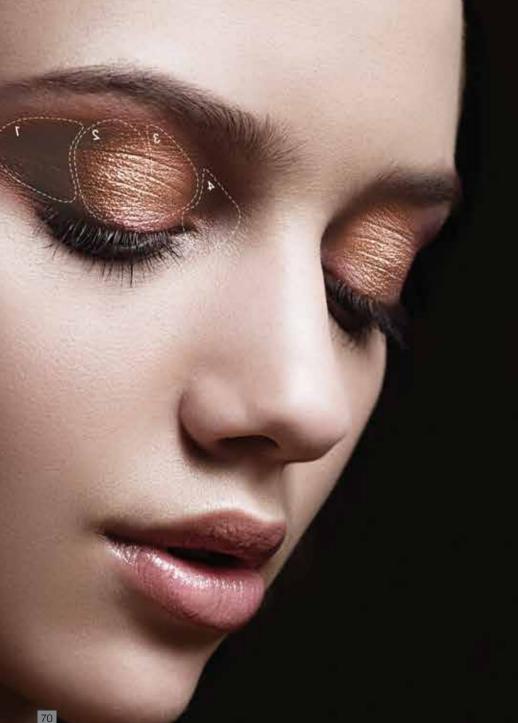

# Smoky Eye Makeup in 4 Steps

Apply from dark to light tones for a Romantic Brown Look by Color Illusion