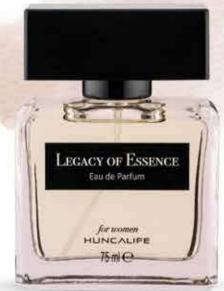

#### LEGACY OF ESSENCE Women's EDP

In the notes of this perfume, which opens the doors of a magnificent and sparkling world: You will find the most attractive forms of blackcurrant, jasmine, musk and vetiver extracts. 75 ml.

Product code: 27313