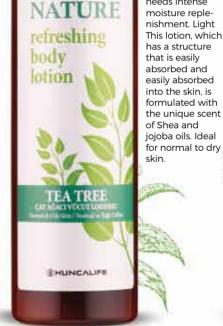

It is ideal for

use on skin that

needs intense

NATURE Tea Tree Revitalizing Body Lotion

250 ml Product code: 27540

Ideal for skins that need in-NATURE tense moisture replenishment. This lotion. comforting which has a light and easily body absorbed struotion cture, is formulated with the unique scent of Shea and jojoba oils. Ideal for normal to dry skin. OJOBA & SHE