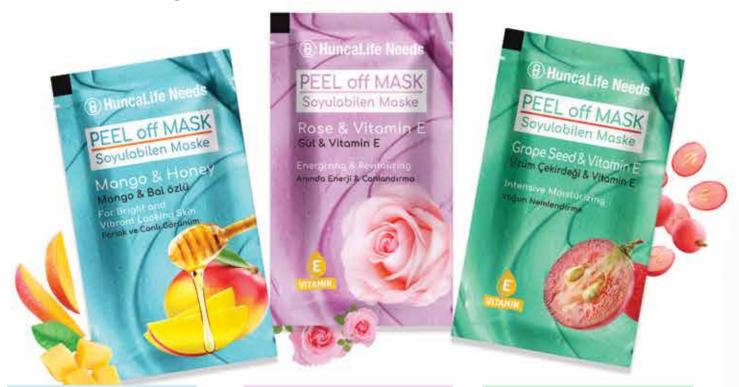

#### Mango and Honey Extract Face Mask 10 ml Product code: 91934

Enriched with honey and Mango extracts. the peel of mask promotes bright and vibrant skin while helping skin look smoother by removing impurities.

#### **Rose and Vitamin E Face Mask** 10 ml

Product code: 91936

Enriched with rose extract and Vitamin E. the peel of mask with its light texture and fresh smell, moisturize your skin. It removes the dirt on the skin while moisturizing and leaving a nice soft feeling.

#### **Grape Seed and Vitamin E Face Mask** 10 ml

Product code: 91935

With its grape seed extract known as antioxidant and vitamin E formula, the peel of mask removes the dirt on the skin while moisturizing and leaving a nice soft