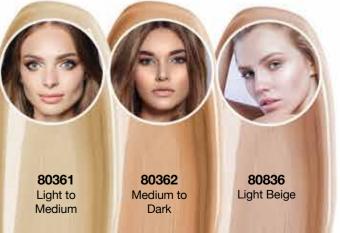

## CONTENTS:

She cream hair dve (50 ml) She 20 volume/30 volume (contains 6% hydrogen peroxide) Oxidation cream (75 ml) Care and shine mask (15 ml) A pair of protective paint gloves

1.0 Black 27713

3.0 Dark Coffee 27722

4.65 Crimson 27715

6.0 Dark Brown 27716

7.0 Brown 27718

4.0 Medium Chestnut 27714

6.7 Chocolate Brown 27717

8.73 Caramel 27721

8.0 Light Brown 27719

10.10 Light Yellow 27720

Dark Brown Product code: 27363

NATURAL COLOR

**Hair Mascara for** 

**White Hair** 

Light Brown Product code:

Usage: Take a lock of your hair from the roots of your hair and in the area of whites and apply some on the back and front.