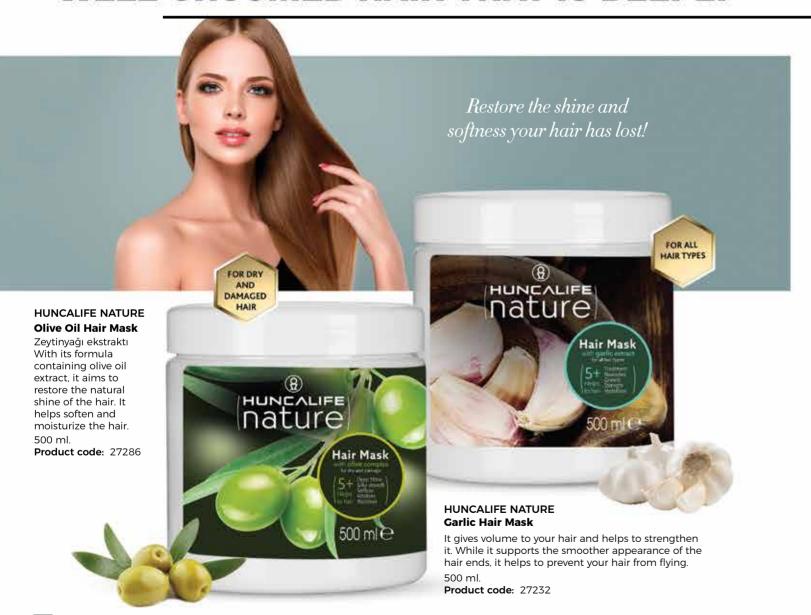

### 1 HUNCALIFE NATURE Olive Oil Shampoo

Olive Oil Shampoo aims to restore the natural shine of hair with olive oil extract. It helps soften and strengthen your hair. It helps to protect the hair against external factors.

### 2 HUNCALIFE NATURE Garlic Shampoo

With its formula containing garlic extract, it helps your hair to look voluminous, shiny and strong. It supports the healthy shine of your dry and damaged hair.

Product code: 27580