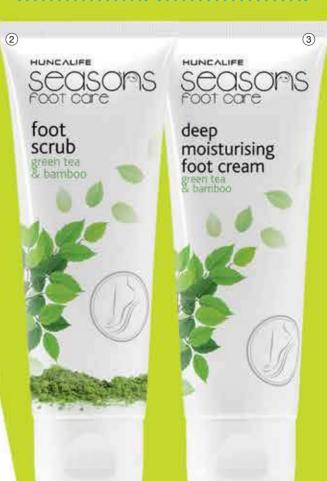

(1) SEASONS Anti-perspirant Foot Spray 100 ml-Product code: 27258

> Helps reduce foot sweating and eliminate the bad smell due to sweating thanks to its antiperspirant formula. Supports moisturizing your feet with its formula containing which is known to smoothen the skin and prevent irritation, and it helps freshen the feet with the cooling effect of menthol.

Relaxing effect that purifies dead skin!

Silky softness for hardened feet with nourishing essences!

2 SEASONS Foot Peeling 75 ml

Product code: 25017

(3) SEASONS **Foot Softener Cream** 75 ml Product code: 25016

It helps to revive of the Contains feet and to relax feet and gren tea extract.It while clearing the dead contains glycerin and skin cells by bamboo vegatable oil which and greet tea extract. It contributes to maintain contains glycerin which your feet. helps to smoothen the dry and rough skin.