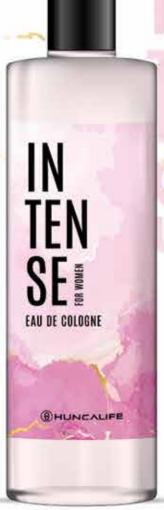

#### HUNCALIFE EAU DE COLOGNE Intense Women's Perfume

While the whiteness of lemon in the top note makes a feast of white in the middle note, you feel the effect all day long with sandalwood, musk and floral essences in the base note.

150 ml

Product code: 27903