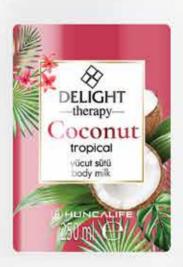

# DELIGHT THERAPY Body Milk

250 ml

Product code: 27908

Delight Therapy Coconut Extract Body Milk 250ml: The product will leave a pleasant smell on your skin with the impressive power of the coconut scent. While moisturizing the skin with its light structure that is quickly absorbed, it gives a feeling of softness and freshness. You can use it whenever you need it. Ideal for dry and normal skin types