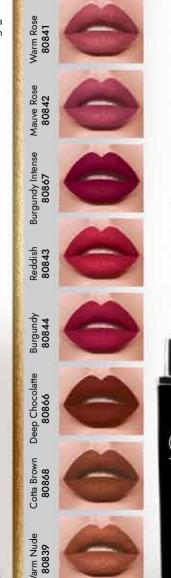

**CARMINA EXCLUSIVE Highlighters** 

80419

Raspberry

80424

Peach

smooth and glossy look from the moment you put it on.

#### CARMINA **EXCLUSIVE** Long Wearing Ruj

4,5 gr

With its soft and color-giving intense structure, it helps to give your lips a perfect look that lasts all day. With its special formula that keeps the lips soft and flexible, it is easy to apply and stays for a long time without drying the lips.

80428 Blackberry

80427 Sweet Pink

COLOR ILLUSIT

80425 Sweet Coffee