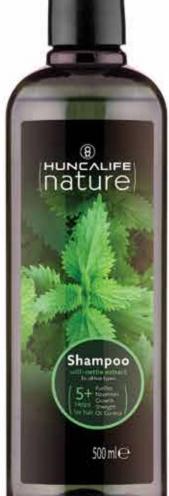

### **Nettle Shampoo**

Aiming to revitalize your hair while nourishing it, Nature Nettle Shampoo will be the indispensable product of your hair care! Thanks to the vitamins in it, your hair will be strengthened from root to tip.

JO IIII

Product code: 27673

154

White clothes turn gray with the effect of frequent washings and residues in the water, or turn yellow with the effect of waiting in the closet without being used. Laundry detergent alone is not effective in removing yellowing and graying. With Home Professional Oxi Clean Stain Remover Powder used with detergent, your white clothes will now have a permanent shine, and your yellowed or grayed white clothes will have the color of the first day.