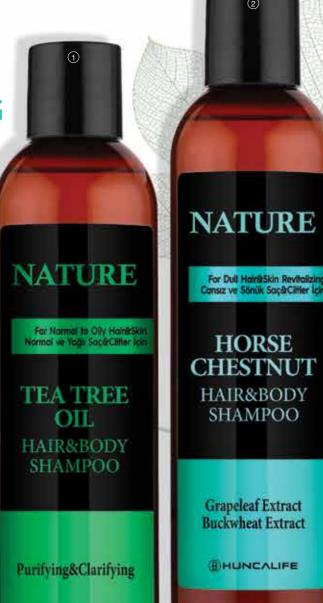

# **REFRESHING CLEANSE**

for the Hair and Body!

#### NATURE Tea Tree Hair & Body Shampoo

With the tea tree oil in its content, it helps to repair and strengthen the hair. It deeply cleans your hair and excess oil on your skin. With the antioxidant effect of tea tree oil, it supports the hair to look more alive and bright. It gives a feeling of freshness. 350 ml

Product code: 27525

BHUNCALIFE

# The Secret of a Well-Groomed Body

NATURE

**Horse Chestnut Hair &** 

Horse chestnut hair and

body shampoo helps

With horse chestnut

extract, it supports you

to have stronger and

your hair silkier and

brighter. 350 ml

Product code: 27527

vou feel deep cleaning

and freshness by getting

rid of stress and fatigue

well-groomed hair. Horse chestnut will help make

**Body Shampoo** 