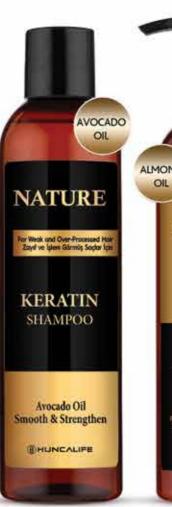

### 1 HAIR SPECIALIST **Argan Shampoo**

High in content thanks to vitamin E, Argan oil is beneficial for your hair. regains its former strength. It nourishes and gives volume to your hair. It becomes your ritual by giving your hair extra fullness. 350 ml.

Product Code: 27691

The strengthening, nourishing and of Argan oil, called Liquid Gold, are very While it provides easy combing of the hair, it also nourishes and revitalizes the hair. and damaged hair. In particular, it provides a hair exposed to heat and chemicals and to repair the damage. 350 ml.