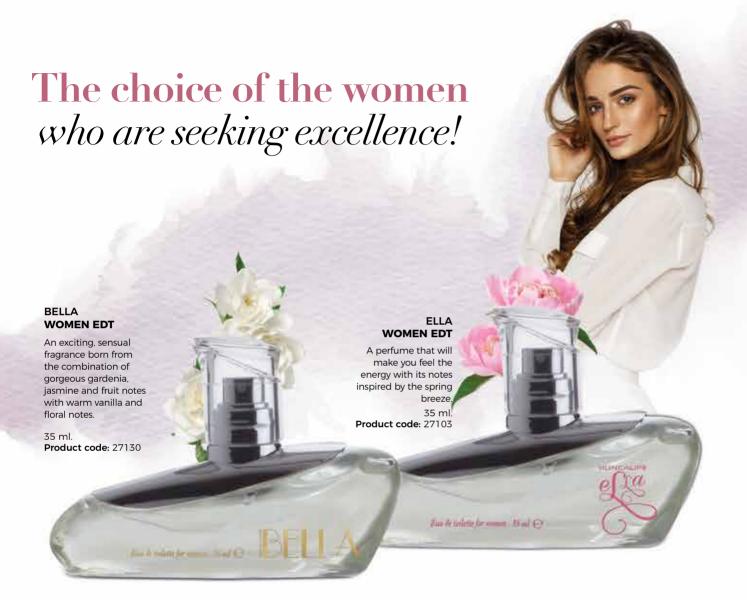

#### AVANTGARDE Women's EDT

While the unique effect of black currant makes itself felt, it takes place in the middle note. The area freesia and rose will reveal your femininity. woody base note notes and the soft effect of vanilla modernize the fragrance while increasing its permanence effect.

75 ml. **Product code: 27293** 

TOP NOTE: Cyprus Mandarin MIDDLE NOTE: Black Currant, Orange Blossom

BASE NOTE: Chocolate, Vanilla, Floral Fragrances, Musk

#### AVANTGARDE MEN'S EDT

By providing an exotic and mysterious effect with its spicy-oriental fragrance, the warm touch of amber and vanilla in its base note will envelop your skin.

75 ml. **Product code: 27294** 

TOP NOTE: Lemon, Bergamot, Orange, Mandarin MIDDLE NOTE: Cardamom, Jasmine, Ginger, Lavender BASE NOTE: Amber, Cedarwood, Musk, Vanilla