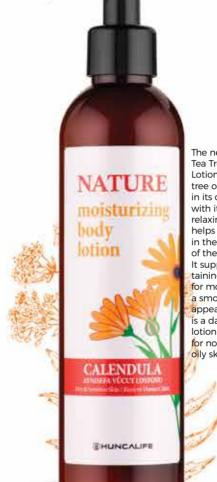

The new Nature Tea Tree Body Lotion with tea tree oil extract in its content. with its natural relaxing scent. helps your skin in the transitions of the seasons. It supports maintaining the need for moisture and a smoother skin appearance. It is a daily care lotion suitable for normal and oily skin.

NATURE Jojoba & Shea Soothing **Body Lotion** 

BHUNCALIFE

250 ml Product code: 27539

NATURE Calendula Moisturizing **Body Lotion** 

> 250 ml Product code: 27541

naturilies