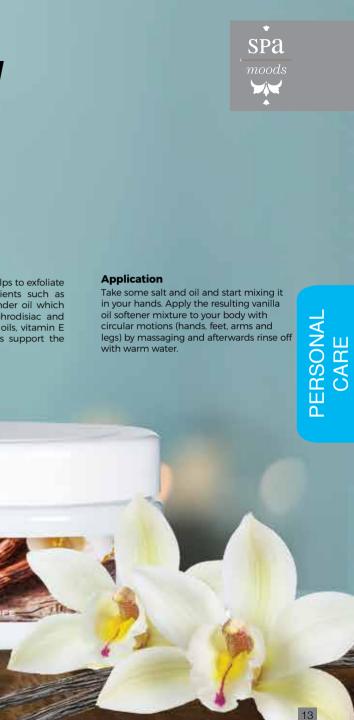

delight

spa moods

Hand & Body Scrub Oil / Yağ

ovma yağı

SPA MOODS Hand & Body Scrub Vanilla 200 ml.

Product code: 27296

Hand & Body Peeling helps to exfoliate dead cells with ingredients such as vanilla extract and lavender oil which are known for their aphrodisiac and soothing effects. Herbal oils, vitamin E and chamomile extracts support the skin leaving it silky soft.