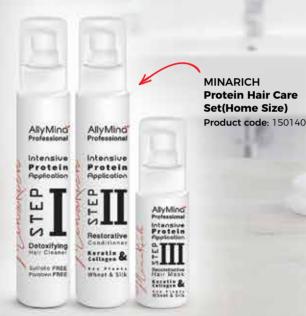

# MINARICH PROFESSIONAL CARE SET IS NOW IN YOUR HOME!

Would you like to restore your old shine and softness to your hair, which has been damaged by factors such as external factors, environmental conditions, dye, highlighting?

Protein

Application

Restorative

Conditioner

Keratin &

... ......

Wheat & SIIk

MINARICH **Intensive Protein** Treatment (100 uses)

Product code: : 150030

Intensive Protein Application

Detoxifying Hair Cleaner

Sulfate FREE Paraben FREE

Professional Intensive Protein Hair Mask Keratin & ... .....

Ally Mind

It purifies the hair from all external factors, products applied to the hair, sulfate-free colors and residues, hard water minerals such as chlorine and nair styling products by stripping. USAGE: Apply the product, which vou have taken in sufficient amount according to the frequency of the hair, to wet hair by massaging rinse thoroughly. Repeat the same process a second time.

gives hair growth and repair properties. It softens the hair. nelps it gain elasticity and strength. USAGE: Apply the product you have taken in sufficient amount to the bottom, length and ends

supports the recovery of the substances in the basic structure of the hair but lost. It helps strengthen the hair by covering the damaged areas. USAGE: Thoroughly dehumidify the hair. Separate 5 g of Constructive Hair Mask into a bowl. Divide the nair into 4 zones and apply the product you have taken in small quantities to the lengths and ends, starting from the ends of the hair. Do not rinse, it is a no-rinse product that must remain on the hair. Blow dry your hair, which you have thoroughly dried with a blow dryer, without waiting. In order for the actives in the product to have a good effect on the hair, apply the hair straightener set at 170-180 °C to the entire hair after blow-drying. The product does not have a smoothing effect.